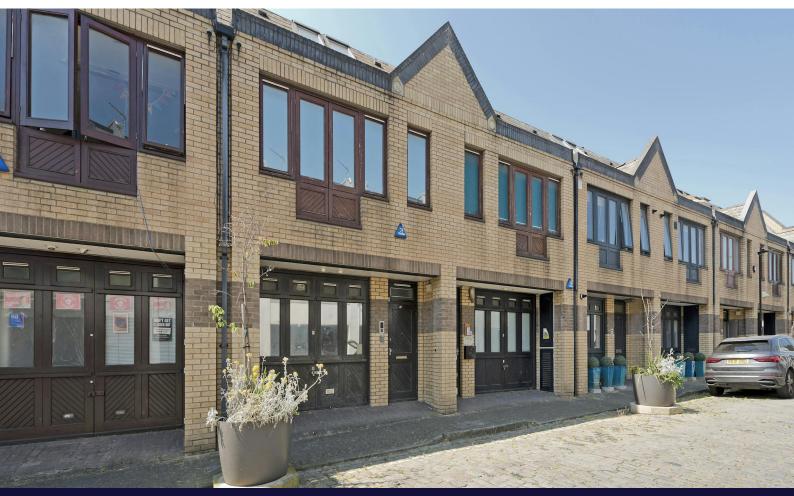

## **4F Shirland Mews**

Maida Vale, London, W9 3DY

# Beautiful and versatile selfcontained building.

1,683 sq ft

(156.36 sq m)

- Private mews development.
- Self-contained office building.
- High levels of natural light.
- Strong nearby transport links..

#### Description

These exceptional premises occupy the ground, first and second Floors of this Mews development set on the picturesque, cobbled street of Shirland Mews. Providing an opportunity for marginal capital expenditure to bring the property to a fantastic standard, this property further benefits from double glazed windows throughout and delivery access through the double-fronted entrance. Skylights and large window bays ensure the property is bathed in natural light and allow for a particularly comfortable feeling throughout.