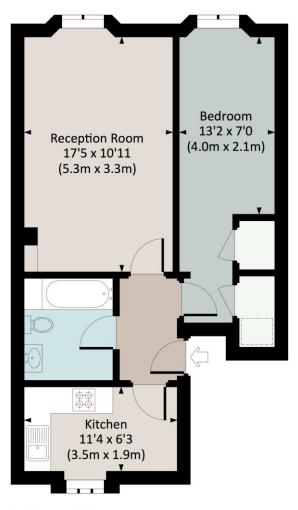

## WESTBOURNE GARDENS, W2

Approx. gross internal area 524 Sq Ft. / 48.7 Sq M. 529 Sq Ft. / 49.2 Sq M. Inc. Reduced Headroom

SECOND FLOOR

All measurements have been made in accordance with RICS code of Measuring Practice which are approximate only and only for illustrative purposes. For the avoidance of doubt, Dowling Jones Design shall not be liable for any reliance on these measurements. © 2018 www.dowlingjones.com 020 7610 9933

This floorplan is for illustration purposes only and is not to scale. The position and size of doors, windows, appliances and other features are approximate.

Notting Hill | 0207 727 3227 | nottinghill@winkworth.co.uk