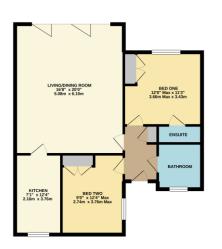

### Accommodation

Hallway Living/dining room Kitchen Two bedrooms En-suite shower room Bathroom Driveway parking Garden

Under the Property Misdescriptions Act 1991, these Particulars are a guide and act as information only. All details are given in good faith and are believed to be correct at time of printing. Winkworth give no representation as to their accuracy and potential purchasers or tenants must satisfy themselves by inspection or otherwise as to their correctness. No employee of Winkworth has authority to make or give any representation or warranty in relation to this property.

TOTAL, FLOOR AREA: 785 og 11, 013 og 11, 013 og 11, 013 og 11, 01 Wihk ennig særet på skore in næls er sem te accuracy of tre trockjok consisteler foren, messarevent of door, vendoer, norns sen dog trev tenns av agenarese and on reportedlig i tilsen for agenare menssoe er ner assererer. Hvig mar at eksternels approses og på et blockt to aksi a und for app pragetels packase. Thi and is to hvig tennels and an experimentation and a sen and a sen at the app pragetels packase. Thi and is to hvig openality at efficiency can be given hvide and entering or objects.

### Basingstoke Office

10B Church Street, Basingstoke, Hampshire, RG21 7QE 01256 811730 | basingstoke@winkworth.co.uk winkworth.co.uk/Basingstoke

See things differently.

GROUND FLOOR 785 sq.ft. (73.0 sq.m.) approx.