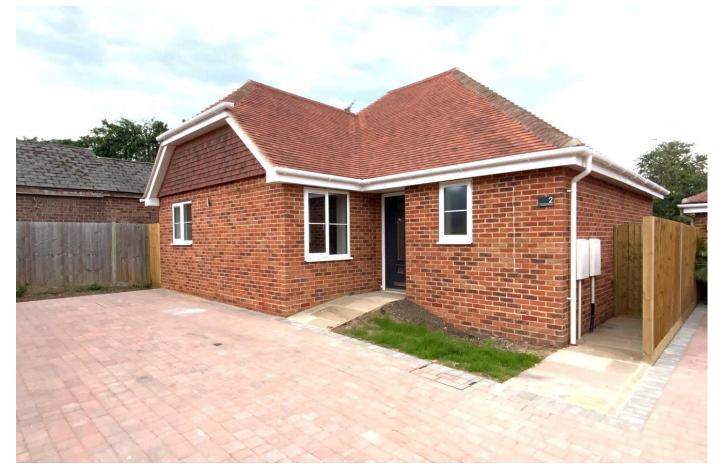

### Description

This two bedroom detached bungalow is situated in Kempshott, which is a popular and established residential area on the south-west side of town with shops and the countryside close by.

The property has a high specification including a stylish kitchen with integrated appliances and a ceramic hob.

Externally there is a driveway for two cars with the extra benefit of an electric charging point.