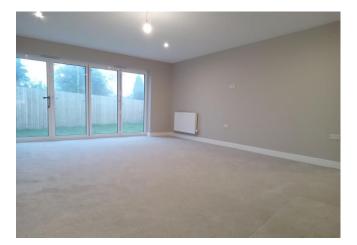

The living dining room has bi-folding doors that open out into the rear garden.

Both bedrooms have built-in wardrobes, with the main bedroom having an en-suite shower room. The family bathroom also has a shower fitted over the bath.