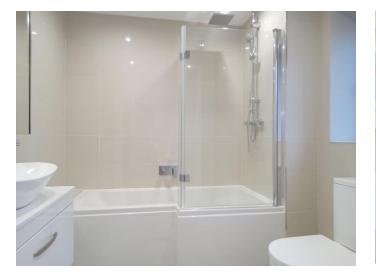

The living dining room has bi-folding doors that open out into the rear garden.

Both bedrooms have built-in wardrobes, with the main bedroom having an en-suite shower room. The family bathroom also has a shower fitted over the bath.

### Accommodation

Hallway Living/dining room Kitchen Two bedrooms En-suite shower room Bathroom Driveway parking Garden

Under the Property Misdescriptions Act 1991, these Particulars are a guide and act as information only. All details are given in good faith and are believed to be correct at time of printing. Winkworth give no representation as to their accuracy and potential purchasers or tenants must satisfy themselves by inspection or otherwise as to their correctness. No employee of Winkworth has authority to make or give any representation or warranty in relation to this property.