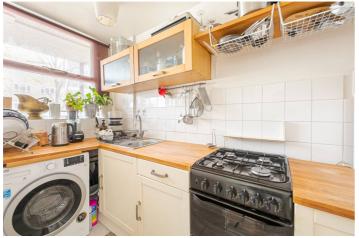

## LANGDALE HOUSE, LONDON, SW1V

£325,000 LEASEHOLD

Accommodation comprises hallway, a bright and spacious studio room, bathroom and a separate modern fully fitted kitchen. The flat further benefits from additional built in storage and a lovely balcony with a green outlook.