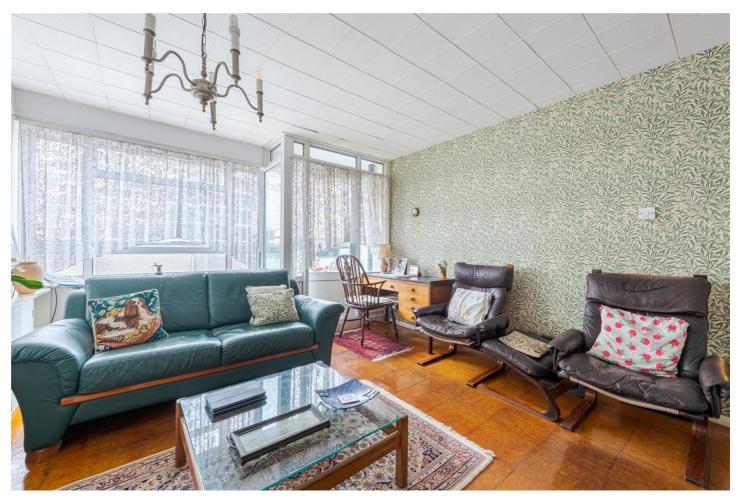

## BLACKSTONE HOUSE, LONDON, SW1V

£485,000 LEASEHOLD

A lovely apartment with a nice outlook positioned on the second floor (with lift) of this well-run building. The apartment offers excellent light throughout and all the rooms are well-proportioned. The main bedroom is large and has a built-in wardrobe, the second bedroom is marginally smaller but still an ample double also with built-in storage. The hallway is large enough to be used as a dining area and the bright reception room has a lovely balcony. There is a separate cloakroom to the bathroom and a great separate kitchen.