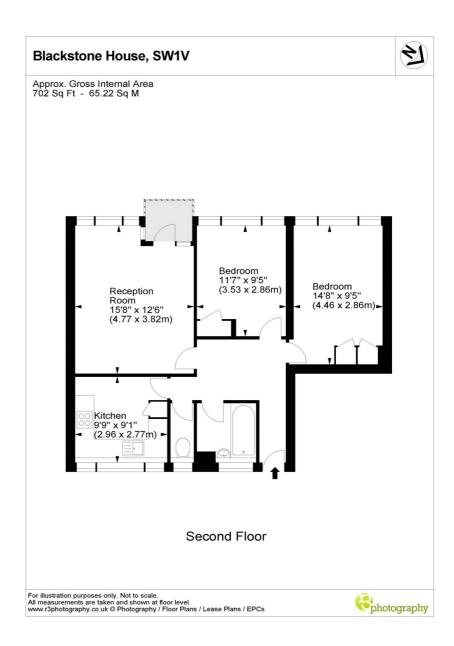

## BLACKSTONE HOUSE, LONDON, SW1V

£485,000 LEASEHOLD

A lovely apartment with a nice outlook positioned on the second floor (with lift) of this well-run building. The apartment offers excellent light throughout and all the rooms are well-proportioned. The main bedroom is large and has a built-in wardrobe, the second bedroom is marginally smaller but still an ample double also with built-in storage. The hallway is large enough to be used as a dining area and the bright reception room has a lovely balcony. There is a separate cloakroom to the bathroom and a great separate kitchen.