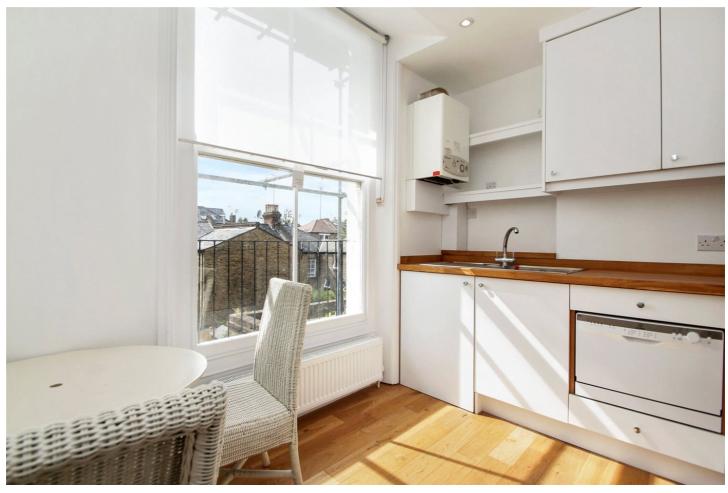

# **DESCRIPTION:**

This light apartment comprises a reception room, double bedroom, modern bathroom and stylish kitchen dining room.

Stanlake Road is a centrally located tree lined residential street which being a no through road is also quiet.