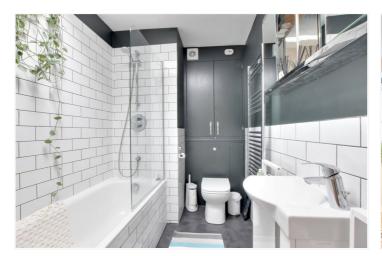

This wonderful property is part of a modern loft extension which was added in 2016 to the main building. Internal accommodation consists of an awesome and bright 32ft reception room, with a fully integrated open plan kitchen, plus views to the rear. There are two good sized double bedrooms, with Velux windows and bespoke wardrobes in the master room. There is also a luxurious bathroom and an ensuite. Added benefits include hard wood flooring and solar panelling on the roof. The owner tells us there is potential for adding roof access and terrace, subject to planning.