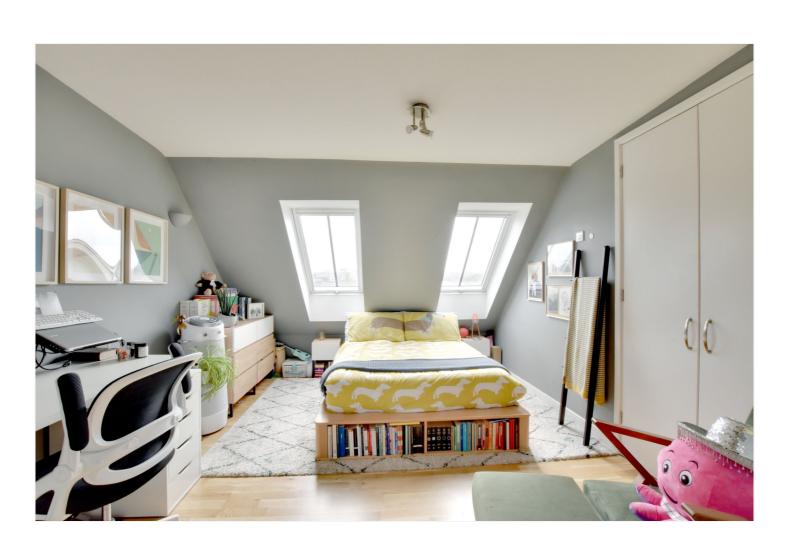

This wonderful property is part of a modern loft extension which was added in 2016 to the main building. Internal accommodation consists of an awesome and bright 32ft reception room, with a fully integrated open plan kitchen, plus views to the rear. There are two good sized double bedrooms, with Velux windows and bespoke wardrobes in the master room. There is also a luxurious bathroom and an ensuite. Added benefits include hard wood flooring and solar panelling on the roof. The owner tells us there is potential for adding roof access and terrace, subject to planning.