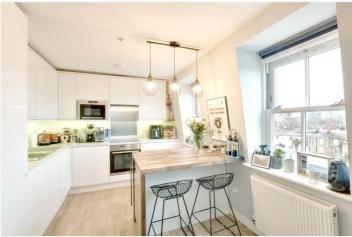

This wonderful property is part of a modern loft extension which was added in 2016 to the main building. Internal accommodation consists of an awesome and bright 32ft reception room, with a fully integrated open plan kitchen, plus views to the rear. There are two good sized double bedrooms, with Velux windows and bespoke wardrobes in the master room. There is also a luxurious bathroom and an ensuite. Added benefits include hard wood flooring and solar panelling on the roof. The owner tells us there is potential for adding roof access and terrace, subject to planning.