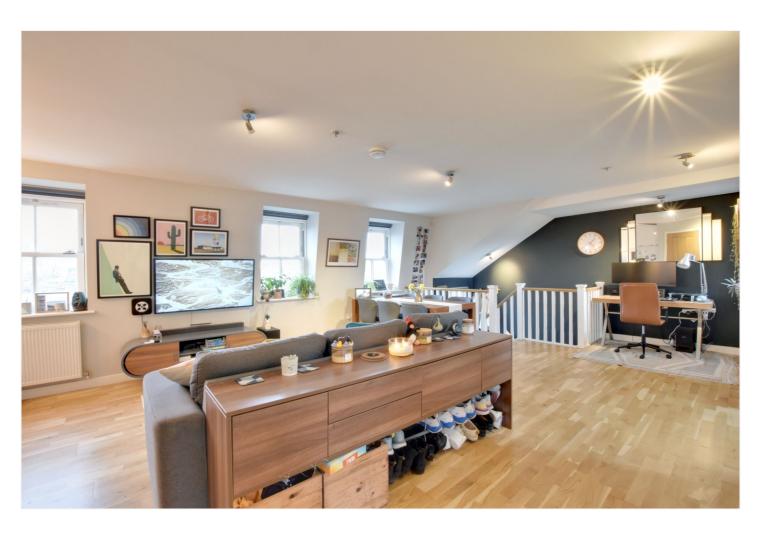

This wonderful property is part of a modern loft extension which was added in 2016 to the main building. Internal accommodation consists of an awesome and bright 32ft reception room, with a fully integrated open plan kitchen, plus views to the rear. There are two good sized double bedrooms, with Velux windows and bespoke wardrobes in the master room. There is also a luxurious bathroom and an ensuite. Added benefits include hard wood flooring and solar panelling on the roof. The owner tells us there is potential for adding roof access and terrace, subject to planning.