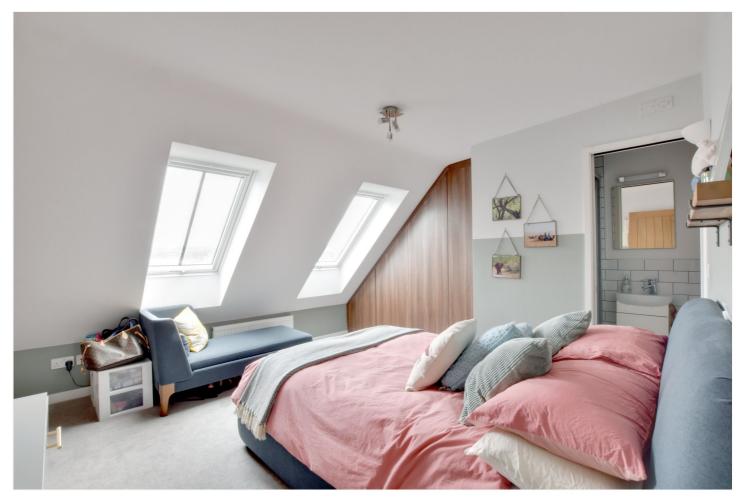

This wonderful property is part of a modern loft extension which was added in 2016 to the main building. Internal accommodation consists of an awesome and bright 32ft reception room, with a fully integrated open plan kitchen, plus views to the rear. There are two good sized double bedrooms, with Velux windows and bespoke wardrobes in the master room. There is also a luxurious bathroom and an ensuite. Added benefits include hard wood flooring and solar panelling on the roof. The owner tells us there is potential for adding roof access and terrace, subject to planning.