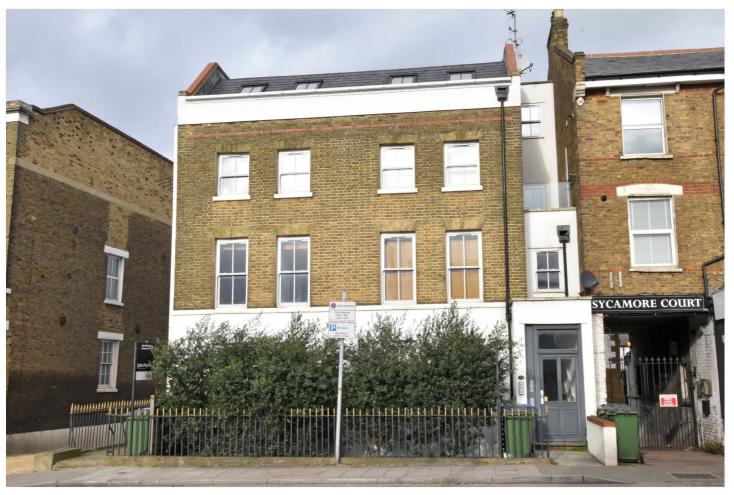

BLACKHEATH ROAD, GREENWICH, LONDON, SE10 **£530,000** SHARE OF FREEHOLD

WE ARE DELIGHTED TO OFFER THIS STUNNING TWO BEDROOM, TWO BATHROOM, LOFT STYLE APARTMENT WHICH MEASURES CIRCA 883 SQUARE FOOT AND IS PERFECTLY LOCATED IN WEST GREENWICH.

## **DESCRIPTION:**

We are delighted to offer this stunning two bedroom, two bathroom, loft style apartment which measures circa 883 square foot and is perfectly located in West Greenwich, just moments from DLR!

The apartment is ideally located on Blackheath Road in Greenwich, which is just a short walk from Greenwich and Deptford Bridge stations. The property is a great base from which to explore the attractions of Greenwich, with sights including the Cutty Sark, museums, observatory, park, market, and River Thames a short walk away. Nearby Deptford is one of London's most vibrant art and culture hotspots.