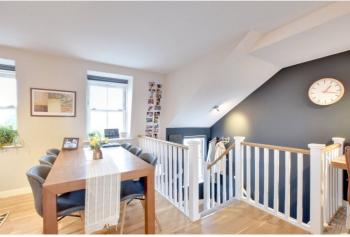

This wonderful property is part of a modern loft extension which was added in 2016 to the main building. Internal accommodation consists of an awesome and bright 32ft reception room, with a fully integrated open plan kitchen, plus views to the rear. There are two good sized double bedrooms, with Velux windows and bespoke wardrobes in the master room. There is also a luxurious bathroom and an ensuite. Added benefits include hard wood flooring and solar panelling on the roof. The owner tells us there is potential for adding roof access and terrace, subject to planning.