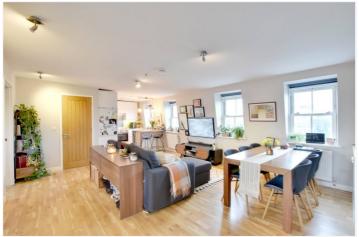

This wonderful property is part of a modern loft extension which was added in 2016 to the main building. Internal accommodation consists of an awesome and bright 32ft reception room, with a fully integrated open plan kitchen, plus views to the rear. There are two good sized double bedrooms, with Velux windows and bespoke wardrobes in the master room. There is also a luxurious bathroom and an ensuite. Added benefits include hard wood flooring and solar panelling on the roof. The owner tells us there is potential for adding roof access and terrace, subject to planning.