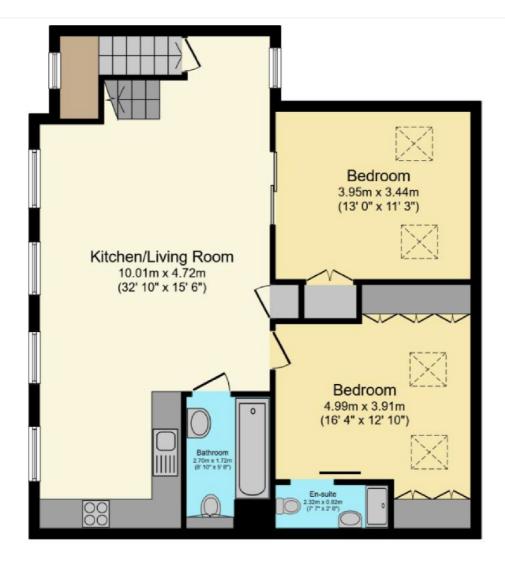

## Third Floor

Total floor area 82.0 sq. m. (883 sq. ft.) approx

This floor plan is for illustrative purposes only. It is not drawn to scale. Any measurements, floor areas (including any total floor area), openings and orientation are approximate. No details are guaranteed, they cannot be relied upon for any purpose and they do not form part of any agreement. No liability is taken for any error, omission or misstatement. A party must rely upon its own inspection(s). Plan produced for Purple Bricks. Powered by www.focalagent.com

This floorplan is for illustration purposes only and is not to scale. The position and size of doors, windows, appliances and other features are approximate.

Greenwich | 02030533033 | greenwich@winkworth.co.uk