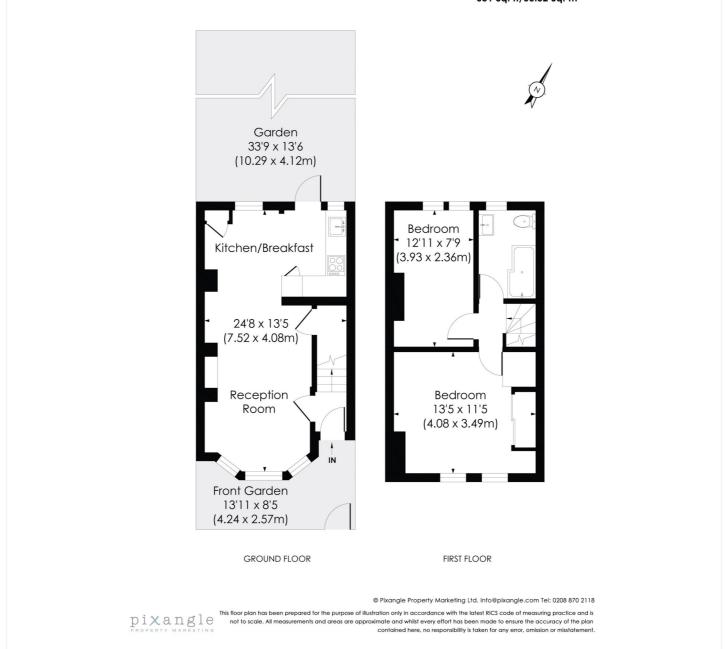

#### **OKEBURN ROAD, SW17**

Approx. Gross Internal Floor Area 651 Sq. ft/60.52 Sq. m

This floorplan is for illustration purposes only and is not to scale. The position and size of doors, windows, appliances and other features are approximate.