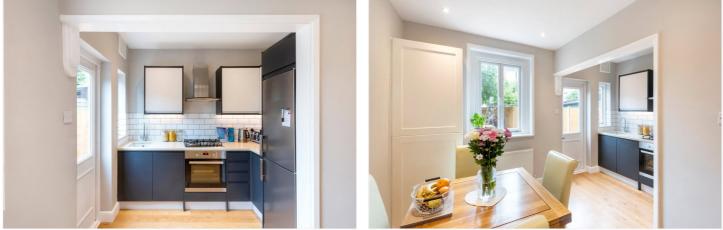

#### **DESCRIPTION:**

A beautifully presented two bedroom, terraced house with a large west facing garden situated in the Totterdown conservation area. The house offers a wonderful open plan living area on the ground floor with a charming bay window to the front. The sitting room area also offers a woodburning stove. The open plan kitchen/dining area leads onto the large rear garden that is mainly laid to patio but is surrounded by mature screening for privacy.