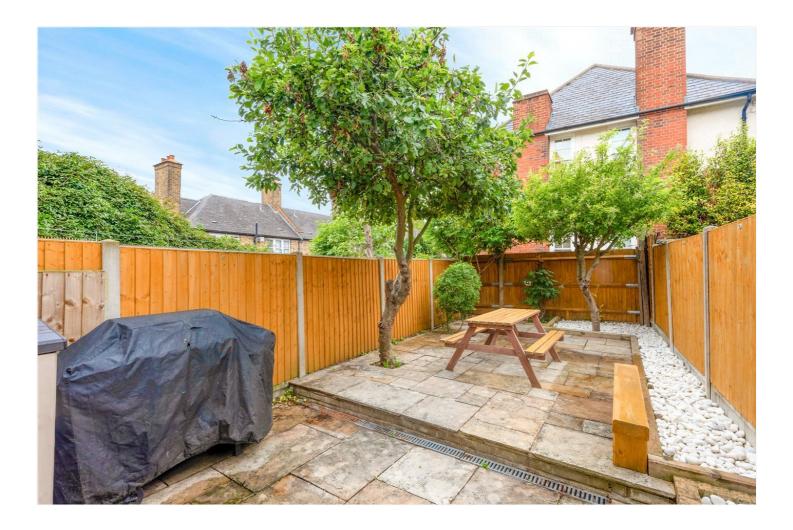

#### **DESCRIPTION:**

A beautifully presented two bedroom, terraced house with a large west facing garden situated in the Totterdown conservation area. The house offers a wonderful open plan living area on the ground floor with a charming bay window to the front. The sitting room area also offers a woodburning stove. The open plan kitchen/dining area leads onto the large rear garden that is mainly laid to patio but is surrounded by mature screening for privacy.