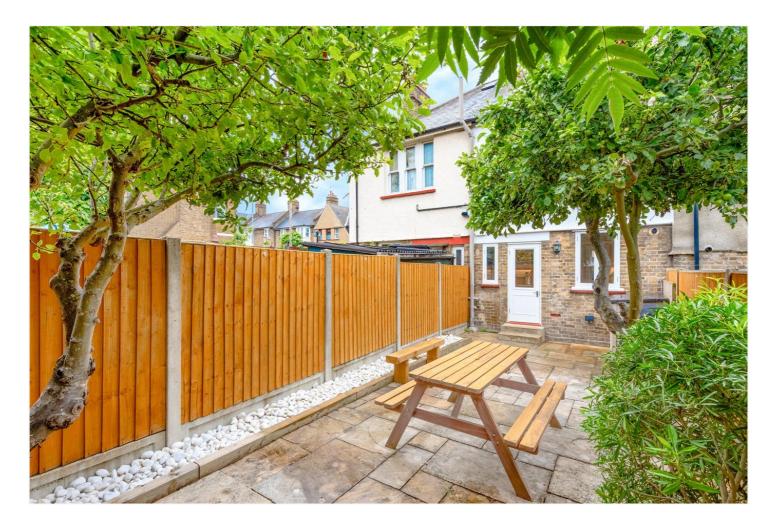

#### **DESCRIPTION:**

A beautifully presented two bedroom, terraced house with a large west facing garden situated in the Totterdown conservation area. The house offers a wonderful open plan living area on the ground floor with a charming bay window to the front. The sitting room area also offers a woodburning stove. The open plan kitchen/dining area leads onto the large rear garden that is mainly laid to patio but is surrounded by mature screening for privacy.