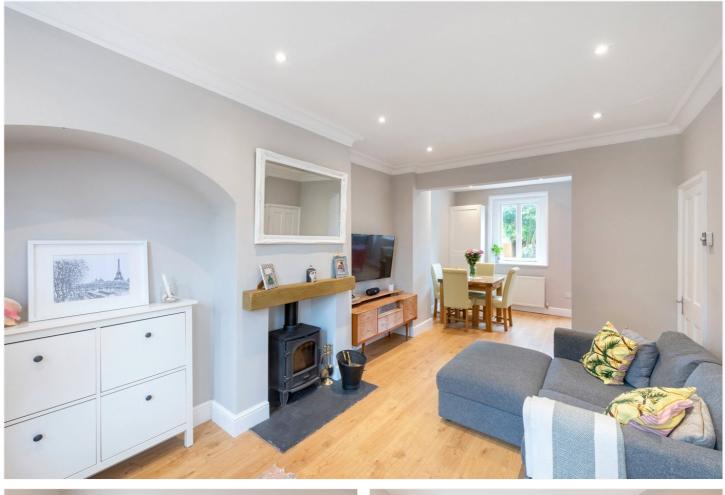

#### **DESCRIPTION:**

A beautifully presented two bedroom, terraced house with a large west facing garden situated in the Totterdown conservation area. The house offers a wonderful open plan living area on the ground floor with a charming bay window to the front. The sitting room area also offers a woodburning stove. The open plan kitchen/dining area leads onto the large rear garden that is mainly laid to patio but is surrounded by mature screening for privacy.