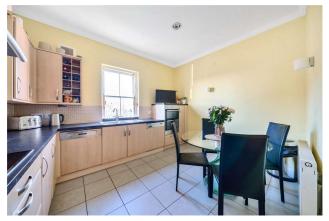

On the second floor you have the substantial living room with an atrium style ceiling, two beautiful sash windows and a decorative fireplace. The dining room, which has previously been used as a bedroom, is generous in size and has wooden flooring. The kitchen has neutral cabinets with a dark worktop and offers plenty of worktop and storage space. The family bathroom has neutral tiling with a large walk-in shower.