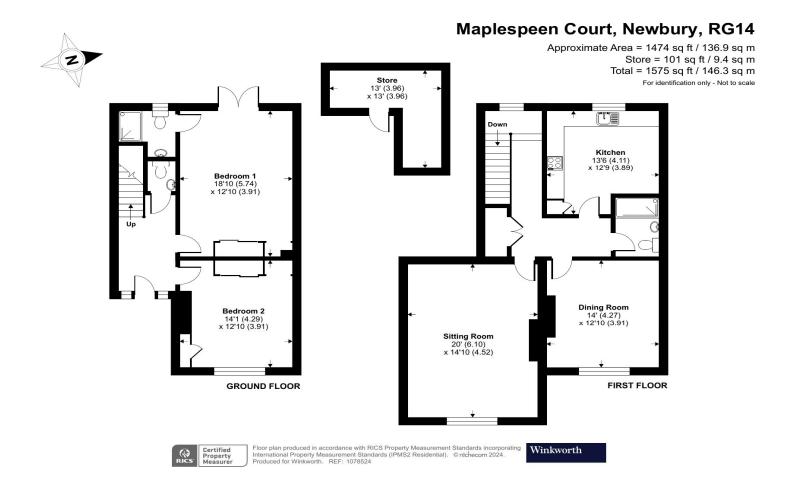

Walking into the apartment there is a large hallway with plenty of space for storage and a cloakroom. The two bedrooms are fantastic in size and the master has a generous ensuite with a shower. The master bedroom also has French doors opening onto a secluded corner of the beautifully maintained communal gardens.

On the second floor you have the substantial living room with an atrium style ceiling, two beautiful sash windows and a decorative fireplace. The dining room, which has previously been used as a bedroom, is generous in size and has wooden flooring. The kitchen has neutral cabinets with a dark worktop and offers plenty of worktop and storage space. The family bathroom has neutral tiling with a large walk-in shower.