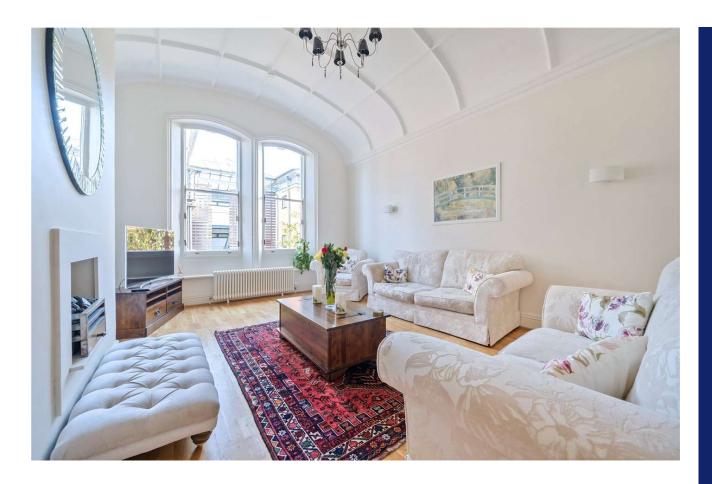

On the second floor you have the substantial living room with an atrium style ceiling, two beautiful sash windows and a decorative fireplace. The dining room, which has previously been used as a bedroom, is generous in size and has wooden flooring. The kitchen has neutral cabinets with a dark worktop and offers plenty of worktop and storage space. The family bathroom has neutral tiling with a large walk-in shower.