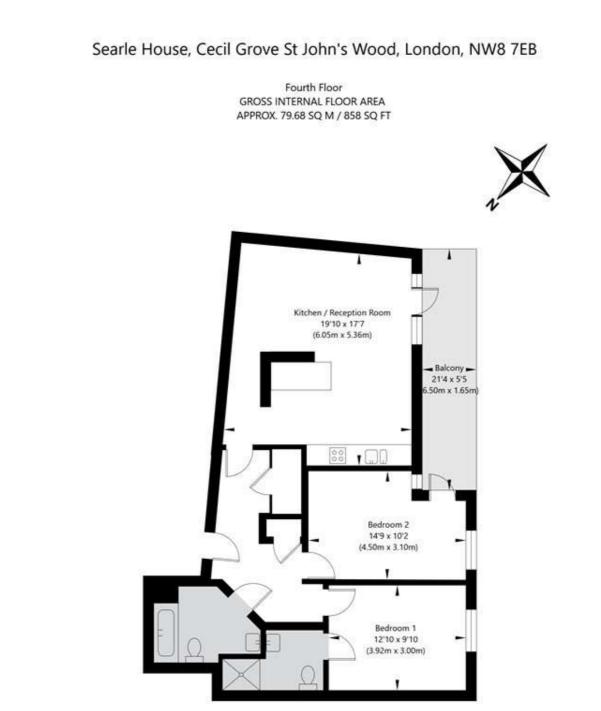

View our virtual tour here: https://youtu.be/HqmVDw9T5bM

winkworth.co.uk/st-johns-wood

APPROXIMATE GROSS INTERNAL FLOOR AREA 79.68 SQ M / 858 SQ FT THIS FLOOR PLAN IS FOR ILLUSTRATIVE PURPOSES ONLY AND SHOULD BE USED FOR THIS PURPOSE BY PROSPECTIVE APPLICANTS AS ITS NOT TO SCALE.