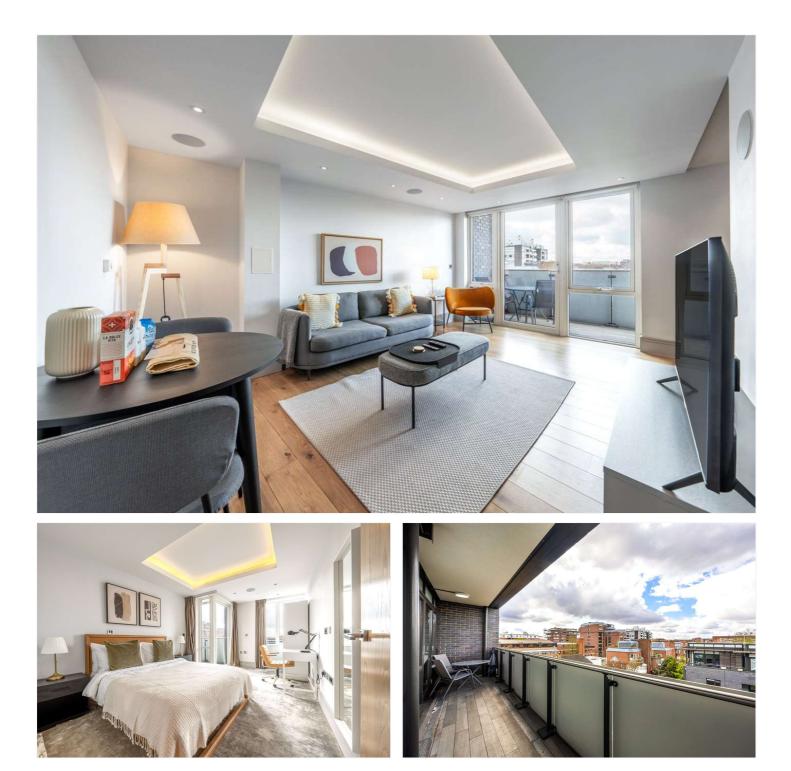

## SEARLE HOUSE, ST JOHN'S WOOD, LONDON, NW8 GUIDE PRICE **£1,000,000** LEASEHOLD

We are pleased to present this spacious two double bedroom apartment, located on the fourth-floor of this wonderful modern development which was completed in 2015. The property benefits from fantastic south-westerly facing views from a private 21ft balcony accessed directly from the reception room and guest bedroom. There is an array of features, such as under floor heating, oak engineered wooden flooring, Lutron lighting, Miele kitchen appliances, inset LED ceiling lights, bespoke fitted wardrobes to each bedroom, with a beautiful en-suite shower room to the main bedroom. The property also benefits from a secure underground allocated parking space and the development is located 150 metres away from Regent's Park and Primrose Hill, there are other attractions such as London Zoo, Lord's Cricket Ground within the immediate vicinity as well as the newly landscaped St John's Wood High Street, which is home to many fine restaurants and boutique shopping facilities, the local tube station (Jubilee line) is conveniently located 0.6 miles away from the property.

Two Bedrooms | En-suite | Bathroom | South West Aspect | Private Balcony | Underfloor Heating | Lutron Lighting | Miele Kitchen Appliances | Bespoke Furniture | Underground Allocated Parking | Leasehold Winkworth