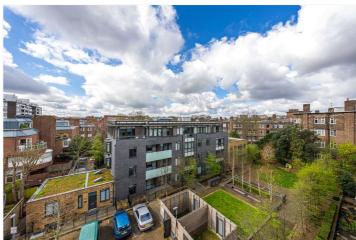

## SEARLE HOUSE, ST JOHN'S WOOD, LONDON, NW8 GUIDE PRICE **£1,000,000** LEASEHOLD

We are pleased to present this spacious two double bedroom apartment, located on the fourth-floor of this wonderful modern development which was completed in 2015. The property benefits from fantastic south-westerly facing views from a private 21ft balcony accessed directly from the reception room and guest bedroom. There is an array of features, such as under floor heating, oak engineered wooden flooring, Lutron lighting, Miele kitchen appliances, inset LED ceiling lights, bespoke fitted wardrobes to each bedroom, with a beautiful en-suite shower room to the main bedroom. The property also benefits from a secure underground allocated parking space and the development is located 150 metres away from Regent's Park and Primrose Hill, there are other attractions such as London Zoo, Lord's Cricket Ground within the immediate vicinity as well as the newly landscaped St John's Wood High Street, which is home to many fine restaurants and boutique shopping facilities, the local tube station (Jubilee line) is conveniently located 0.6 miles away from the property.