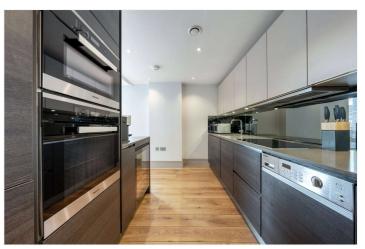

## SEARLE HOUSE, ST JOHN'S WOOD, LONDON, NW8 GUIDE PRICE **£1,000,000** LEASEHOLD

We are pleased to present this spacious two double bedroom apartment, located on the fourth-floor of this wonderful modern development which was completed in 2015. The property benefits from fantastic south-westerly facing views from a private 21ft balcony accessed directly from the reception room and guest bedroom. There is an array of features, such as under floor heating, oak engineered wooden flooring, Lutron lighting, Miele kitchen appliances, inset LED ceiling lights, bespoke fitted wardrobes to each bedroom, with a beautiful en-suite shower room to the main bedroom. The property also benefits from a secure underground allocated parking space and the development is located 150 metres away from Regent's Park and Primrose Hill, there are other attractions such as London Zoo, Lord's Cricket Ground within the immediate vicinity as well as the newly landscaped St John's Wood High Street, which is home to many fine restaurants and boutique shopping facilities, the local tube station (Jubilee line) is conveniently located 0.6 miles away from the property.