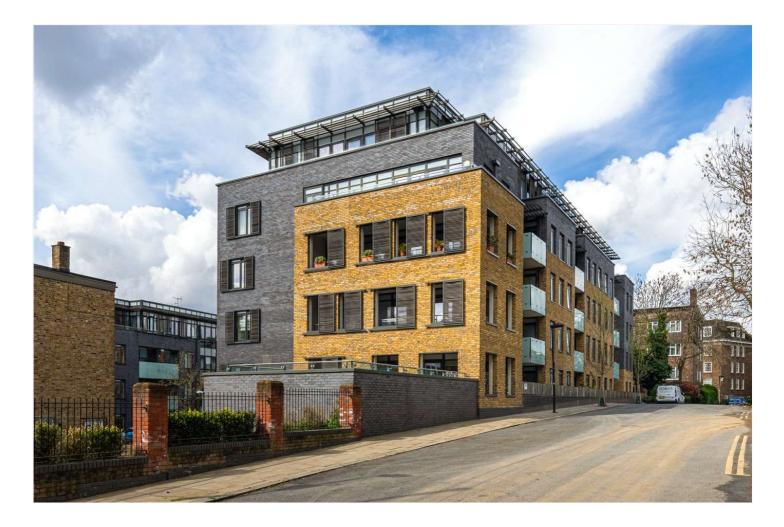

## SEARLE HOUSE, ST JOHN'S WOOD, LONDON, NW8 GUIDE PRICE **£1,000,000** LEASEHOLD

We are pleased to present this spacious two double bedroom apartment, located on the fourth-floor of this wonderful modern development which was completed in 2015. The property benefits from fantastic south-westerly facing views from a private 21ft balcony accessed directly from the reception room and guest bedroom. There is an array of features, such as under floor heating, oak engineered wooden flooring, Lutron lighting, Miele kitchen appliances, inset LED ceiling lights, bespoke fitted wardrobes to each bedroom, with a beautiful en-suite shower room to the main bedroom. The property also benefits from a secure underground allocated parking space and the development is located 150 metres away from Regent's Park and Primrose Hill, there are other attractions such as London Zoo, Lord's Cricket Ground within the immediate vicinity as well as the newly landscaped St John's Wood High Street, which is home to many fine restaurants and boutique shopping facilities, the local tube station (Jubilee line) is conveniently located 0.6 miles away from the property.