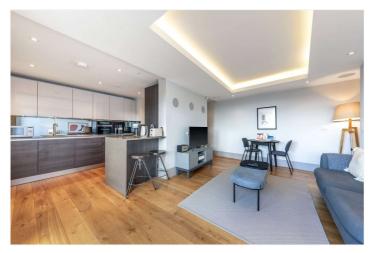

## SEARLE HOUSE, ST JOHN'S WOOD, LONDON, NW8 GUIDE PRICE **£1,000,000** LEASEHOLD

We are pleased to present this spacious two double bedroom apartment, located on the fourth-floor of this wonderful modern development which was completed in 2015. The property benefits from fantastic south-westerly facing views from a private 21ft balcony accessed directly from the reception room and guest bedroom. There is an array of features, such as under floor heating, oak engineered wooden flooring, Lutron lighting, Miele kitchen appliances, inset LED ceiling lights, bespoke fitted wardrobes to each bedroom, with a beautiful en-suite shower room to the main bedroom. The property also benefits from a secure underground allocated parking space and the development is located 150 metres away from Regent's Park and Primrose Hill, there are other attractions such as London Zoo, Lord's Cricket Ground within the immediate vicinity as well as the newly landscaped St John's Wood High Street, which is home to many fine restaurants and boutique shopping facilities, the local tube station (Jubilee line) is conveniently located 0.6 miles away from the property.