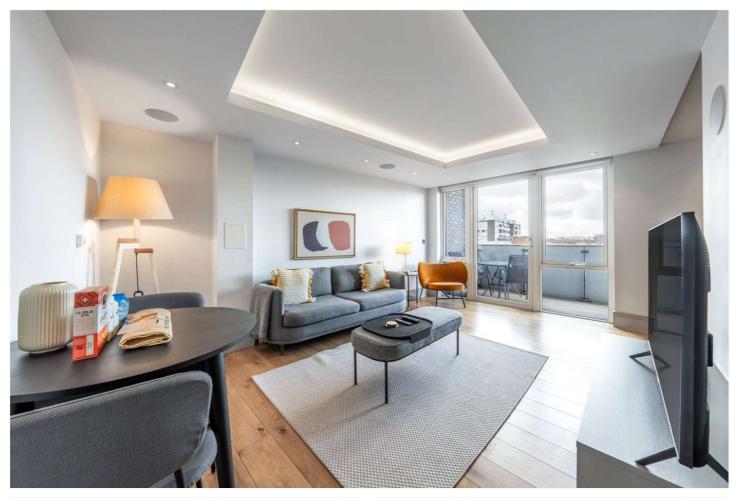

## SEARLE HOUSE, ST JOHN'S WOOD, LONDON, NW8 £1,000,000 LEASEHOLD

We are pleased to present this spacious two double bedroom apartment, located on the fourth-floor of this wonderful modern development which was completed in 2015. The property benefits from fantastic south-westerly facing views from a private 21ft balcony accessed directly from the reception room and guest bedroom. There is an array of features, such as under floor heating, oak engineered wooden flooring, Lutron lighting, Miele kitchen appliances, inset LED ceiling lights, bespoke fitted wardrobes to each bedroom, with a beautiful en-suite shower room to the main bedroom. The property also benefits from a secure underground allocated parking space and the development is located 150 metres away from Regent's Park and Primrose Hill, there are other attractions such as London Zoo, Lord's Cricket Ground within the immediate vicinity as well as the newly landscaped St John's Wood High Street, which is home to many fine restaurants and boutique shopping facilities, the local tube station (Jubilee line) is conveniently located 0.6 miles away from the property.

Two Bedrooms | En-suite | Bathroom | South West Aspect | Private Balcony | Underfloor Heating | Lutron Lighting | Miele Kitchen Appliances | Bespoke Furniture | Underground Allocated Parking | Leasehold