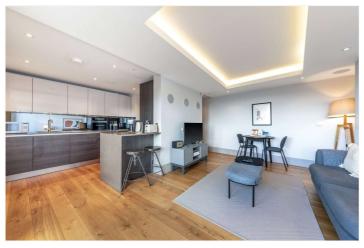

## SEARLE HOUSE, ST JOHN'S WOOD, LONDON, NW8 £1,000,000 LEASEHOLD

We are pleased to present this spacious two double bedroom apartment, located on the fourth-floor of this wonderful modern development which was completed in 2015. The property benefits from fantastic south-westerly facing views from a private 21ft balcony accessed directly from the reception room and guest bedroom. There is an array of features, such as under floor heating, oak engineered wooden flooring, Lutron lighting, Miele kitchen appliances, inset LED ceiling lights, bespoke fitted wardrobes to each bedroom, with a beautiful en-suite shower room to the main bedroom. The property also benefits from a secure underground allocated parking space and the development is located 150 metres away from Regent's Park and Primrose Hill, there are other attractions such as London Zoo, Lord's Cricket Ground within the immediate vicinity as well as the newly landscaped St John's Wood High Street, which is home to many fine restaurants and boutique shopping facilities, the local tube station (Jubilee line) is conveniently located 0.6 miles away from the property.

Two Bedrooms | En-suite | Bathroom | South West Aspect | Private Balcony | Underfloor Heating | Lutron Lighting | Miele Kitchen Appliances | Bespoke Furniture | Underground Allocated Parking | Leasehold