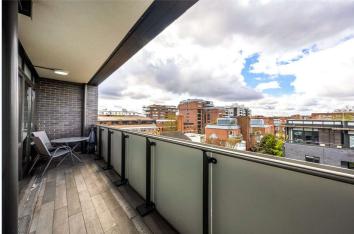

## SEARLE HOUSE, ST JOHN'S WOOD, LONDON, NW8 £1,000,000 LEASEHOLD

We are pleased to present this spacious two double bedroom apartment, located on the fourth-floor of this wonderful modern development which was completed in 2015. The property benefits from fantastic south-westerly facing views from a private 21ft balcony accessed directly from the reception room and guest bedroom. There is an array of features, such as under floor heating, oak engineered wooden flooring, Lutron lighting, Miele kitchen appliances, inset LED ceiling lights, bespoke fitted wardrobes to each bedroom, with a beautiful en-suite shower room to the main bedroom. The property also benefits from a secure underground allocated parking space and the development is located 150 metres away from Regent's Park and Primrose Hill, there are other attractions such as London Zoo, Lord's Cricket Ground within the immediate vicinity as well as the newly landscaped St John's Wood High Street, which is home to many fine restaurants and boutique shopping facilities, the local tube station (Jubilee line) is conveniently located 0.6 miles away from the property.