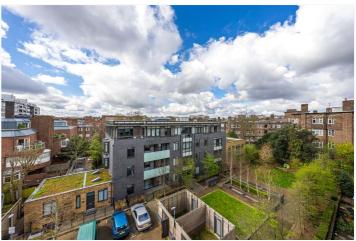

## SEARLE HOUSE, ST JOHN'S WOOD, LONDON, NW8 £1,000,000 LEASEHOLD

We are pleased to present this spacious two double bedroom apartment, located on the fourth-floor of this wonderful modern development which was completed in 2015. The property benefits from fantastic south-westerly facing views from a private 21ft balcony accessed directly from the reception room and guest bedroom. There is an array of features, such as under floor heating, oak engineered wooden flooring, Lutron lighting, Miele kitchen appliances, inset LED ceiling lights, bespoke fitted wardrobes to each bedroom, with a beautiful en-suite shower room to the main bedroom. The property also benefits from a secure underground allocated parking space and the development is located 150 metres away from Regent's Park and Primrose Hill, there are other attractions such as London Zoo, Lord's Cricket Ground within the immediate vicinity as well as the newly landscaped St John's Wood High Street, which is home to many fine restaurants and boutique shopping facilities, the local tube station (Jubilee line) is conveniently located 0.6 miles away from the property.