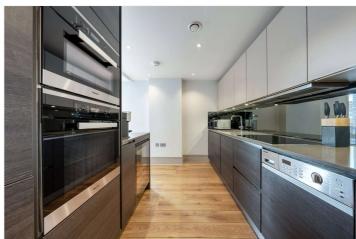

## SEARLE HOUSE, ST JOHN'S WOOD, LONDON, NW8 £1,000,000 LEASEHOLD

We are pleased to present this spacious two double bedroom apartment, located on the fourth-floor of this wonderful modern development which was completed in 2015. The property benefits from fantastic south-westerly facing views from a private 21ft balcony accessed directly from the reception room and guest bedroom. There is an array of features, such as under floor heating, oak engineered wooden flooring, Lutron lighting, Miele kitchen appliances, inset LED ceiling lights, bespoke fitted wardrobes to each bedroom, with a beautiful en-suite shower room to the main bedroom. The property also benefits from a secure underground allocated parking space and the development is located 150 metres away from Regent's Park and Primrose Hill, there are other attractions such as London Zoo, Lord's Cricket Ground within the immediate vicinity as well as the newly landscaped St John's Wood High Street, which is home to many fine restaurants and boutique shopping facilities, the local tube station (Jubilee line) is conveniently located 0.6 miles away from the property.

Two Bedrooms | En-suite | Bathroom | South West Aspect | Private Balcony | Underfloor Heating | Lutron Lighting | Miele Kitchen Appliances | Bespoke Furniture | Underground Allocated Parking | Leasehold