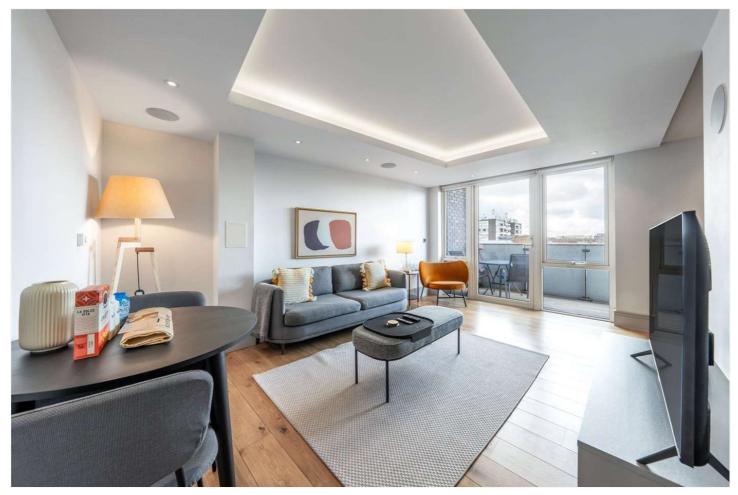

## SEARLE HOUSE, ST JOHN'S WOOD, LONDON, NW8 GUIDE PRICE **£1,000,000 LEASEHOLD**

We are pleased to present this spacious two double bedroom apartment, located on the fourth-floor of this wonderful modern development which was completed in 2015. The property benefits from fantastic south-westerly facing views from a private 21ft balcony accessed directly from the reception room and guest bedroom. There is an array of features, such as under floor heating, oak engineered wooden flooring, Lutron lighting, Miele kitchen appliances, inset LED ceiling lights, bespoke fitted wardrobes to each bedroom, with a beautiful en-suite shower room to the main bedroom. The property also benefits from a secure underground allocated parking space and the development is located 150 metres away from Regent's Park and Primrose Hill, there are other attractions such as London Zoo, Lord's Cricket Ground within the immediate vicinity as well as the newly landscaped St John's Wood High Street, which is home to many fine restaurants and boutique shopping facilities, the local tube station (Jubilee line) is conveniently located 0.6 miles away from the property.

Two Bedrooms | En-suite | Bathroom | South West Aspect | Private Balcony | Underfloor Heating | Lutron Lighting | Miele Kitchen Appliances | Bespoke Furniture | Underground Allocated Parking | Leasehold