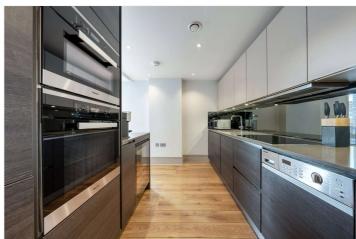

## SEARLE HOUSE, ST JOHN'S WOOD, LONDON, NW8 GUIDE PRICE **£1,000,000 LEASEHOLD**

We are pleased to present this spacious two double bedroom apartment, located on the fourth-floor of this wonderful modern development which was completed in 2015. The property benefits from fantastic south-westerly facing views from a private 21ft balcony accessed directly from the reception room and guest bedroom. There is an array of features, such as under floor heating, oak engineered wooden flooring, Lutron lighting, Miele kitchen appliances, inset LED ceiling lights, bespoke fitted wardrobes to each bedroom, with a beautiful en-suite shower room to the main bedroom. The property also benefits from a secure underground allocated parking space and the development is located 150 metres away from Regent's Park and Primrose Hill, there are other attractions such as London Zoo, Lord's Cricket Ground within the immediate vicinity as well as the newly landscaped St John's Wood High Street, which is home to many fine restaurants and boutique shopping facilities, the local tube station (Jubilee line) is conveniently located 0.6 miles away from the property.

Two Bedrooms | En-suite | Bathroom | South West Aspect | Private Balcony | Underfloor Heating | Lutron Lighting | Miele Kitchen Appliances | Bespoke Furniture | Underground Allocated Parking | Leasehold