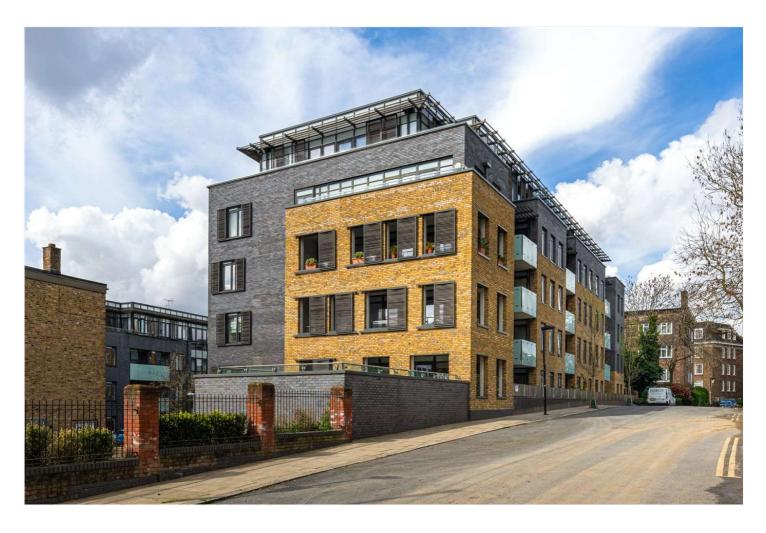

## SEARLE HOUSE, ST JOHN'S WOOD, LONDON, NW8 GUIDE PRICE **£1,000,000 LEASEHOLD**

We are pleased to present this spacious two double bedroom apartment, located on the fourth-floor of this wonderful modern development which was completed in 2015. The property benefits from fantastic south-westerly facing views from a private 21ft balcony accessed directly from the reception room and guest bedroom. There is an array of features, such as under floor heating, oak engineered wooden flooring, Lutron lighting, Miele kitchen appliances, inset LED ceiling lights, bespoke fitted wardrobes to each bedroom, with a beautiful en-suite shower room to the main bedroom. The property also benefits from a secure underground allocated parking space and the development is located 150 metres away from Regent's Park and Primrose Hill, there are other attractions such as London Zoo, Lord's Cricket Ground within the immediate vicinity as well as the newly landscaped St John's Wood High Street, which is home to many fine restaurants and boutique shopping facilities, the local tube station (Jubilee line) is conveniently located 0.6 miles away from the property.