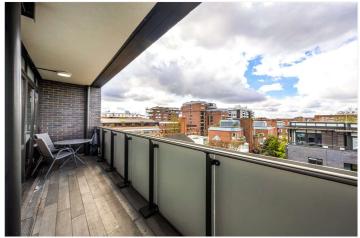

## SEARLE HOUSE, ST JOHN'S WOOD, LONDON, NW8 GUIDE PRICE **£1,000,000 LEASEHOLD**

We are pleased to present this spacious two double bedroom apartment, located on the fourth-floor of this wonderful modern development which was completed in 2015. The property benefits from fantastic south-westerly facing views from a private 21ft balcony accessed directly from the reception room and guest bedroom. There is an array of features, such as under floor heating, oak engineered wooden flooring, Lutron lighting, Miele kitchen appliances, inset LED ceiling lights, bespoke fitted wardrobes to each bedroom, with a beautiful en-suite shower room to the main bedroom. The property also benefits from a secure underground allocated parking space and the development is located 150 metres away from Regent's Park and Primrose Hill, there are other attractions such as London Zoo, Lord's Cricket Ground within the immediate vicinity as well as the newly landscaped St John's Wood High Street, which is home to many fine restaurants and boutique shopping facilities, the local tube station (Jubilee line) is conveniently located 0.6 miles away from the property.

Two Bedrooms | En-suite | Bathroom | South West Aspect | Private Balcony | Underfloor Heating | Lutron Lighting | Miele Kitchen Appliances | Bespoke Furniture | Underground Allocated Parking | Leasehold