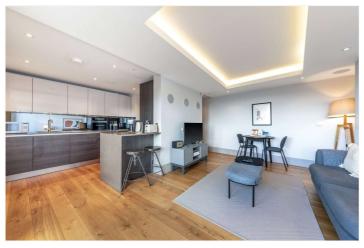

## SEARLE HOUSE, ST JOHN'S WOOD, LONDON, NW8 GUIDE PRICE **£1,000,000 LEASEHOLD**

We are pleased to present this spacious two double bedroom apartment, located on the fourth-floor of this wonderful modern development which was completed in 2015. The property benefits from fantastic south-westerly facing views from a private 21ft balcony accessed directly from the reception room and guest bedroom. There is an array of features, such as under floor heating, oak engineered wooden flooring, Lutron lighting, Miele kitchen appliances, inset LED ceiling lights, bespoke fitted wardrobes to each bedroom, with a beautiful en-suite shower room to the main bedroom. The property also benefits from a secure underground allocated parking space and the development is located 150 metres away from Regent's Park and Primrose Hill, there are other attractions such as London Zoo, Lord's Cricket Ground within the immediate vicinity as well as the newly landscaped St John's Wood High Street, which is home to many fine restaurants and boutique shopping facilities, the local tube station (Jubilee line) is conveniently located 0.6 miles away from the property.

Two Bedrooms | En-suite | Bathroom | South West Aspect | Private Balcony | Underfloor Heating | Lutron Lighting | Miele Kitchen Appliances | Bespoke Furniture | Underground Allocated Parking | Leasehold