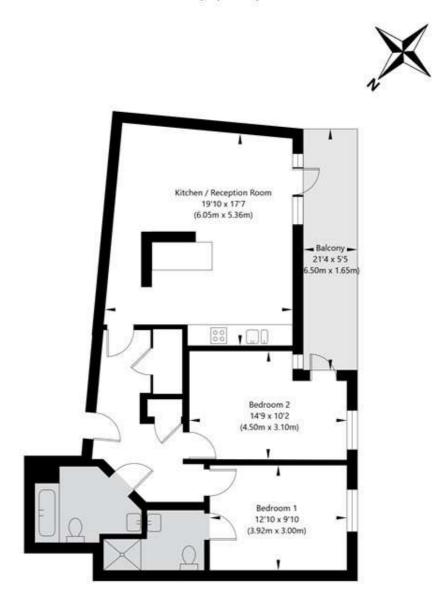

## Searle House, Cecil Grove St John's Wood, London, NW8 7EB

Fourth Floor GROSS INTERNAL FLOOR AREA APPROX. 79.68 SQ M / 858 SQ FT

APPROXIMATE GROSS INTERNAL FLOOR AREA 79.68 SQ M / 858 SQ FT
THIS FLOOR PLAN IS FOR ILLUSTRATIVE PURPOSES ONLY AND
SHOULD BE USED FOR THIS PURPOSE BY PROSPECTIVE APPLICANTS AS ITS NOT TO SCALE.