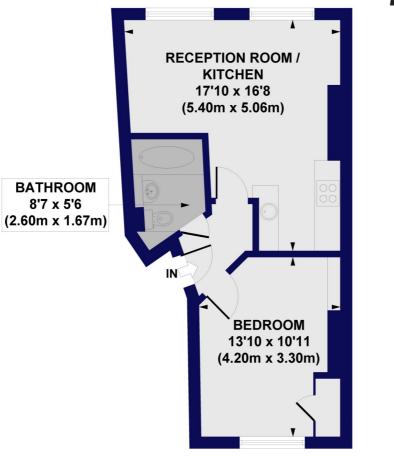

## Newington Green Road, N1 Approx. Gross Internal Floor Area 437 sq. ft / 40.69 sq. m

**FIRST FLOOR** 

All measurements of walls, doors, windows, fittings and appliances, including their size and location, are shown as standard sizes and do no constitute any warranty or representation by the seller, their agent or CP Creative. Any intending purchaser must satisfy himself by inspection otherwise as to the correctness of the information contained in these plan is for illustrative purposes only and should be used as such by any prospective purchasers.

Winkworth

This floorplan is for illustration purposes only and is not to scale. The position and size of doors, windows, appliances and other features are approximate.

Highbury | 0207 989 7000 | highbury@winkworth.co.uk