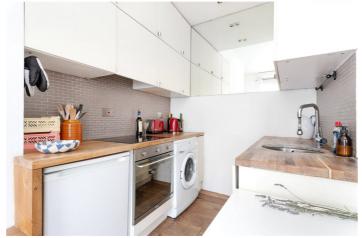

## **DESCRIPTION:**

A smart, one bedroom flat arranged over the first floor of a period conversion in Newington Green.

Offering an open plan kitchen reception room with large windows, a stylish contemporary bathroom and a well-proportioned double bedroom set to the rear of the property.