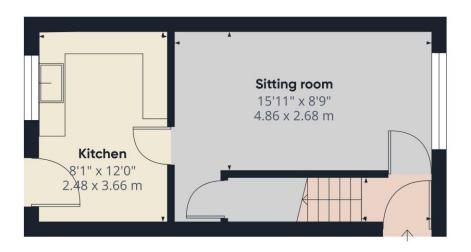

making it perfect for couples, small families, or first-time known for its strong sense of community and array of local shops, cafés, and supermarkets.

The living room is a light and airy space, ideal for relaxing or entertaining. At the rear, the generously sized kitchen/diner provides ample room for both cooking and dining, with lovely views over the rear garden and direct access to the outdoor area. Upstairs, the family bathroom is fitted with a white suite, featuring a shower over the bath, WC, and sink.