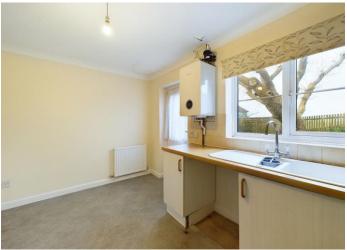

making it perfect for couples, small families, or first-time known for its strong sense of community and array of local shops, cafés, and supermarkets.

The living room is a light and airy space, ideal for relaxing or entertaining. At the rear, the generously sized kitchen/diner provides ample room for both cooking and dining, with lovely views over the rear garden and direct access to the outdoor area. Upstairs, the family bathroom is fitted with a white suite, featuring a shower over the bath, WC, and sink.