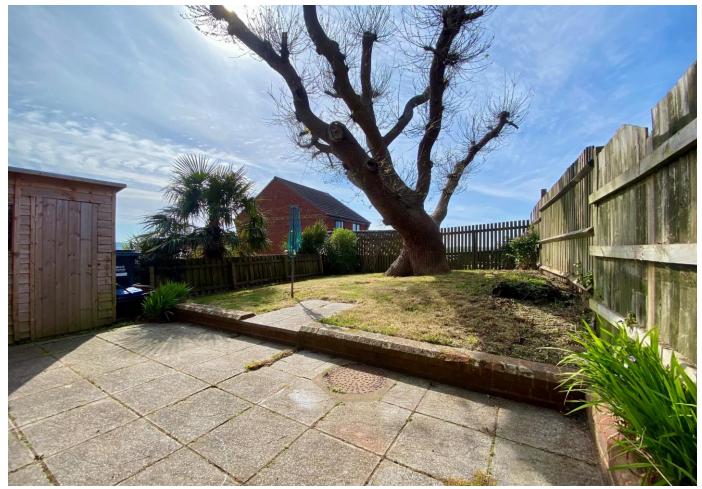

Or using the What3Words App, search undertone.triads.chaos

The enclosed rear garden enjoys a sunny aspect and is mostly PLEASE NOTE: laid to lawn. The driveway at the side of the property provides off-road parking for two cars, with a side gate offering convenient access to the garden.