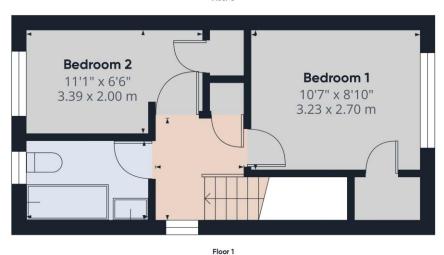

making it perfect for couples, small families, or first-time known for its strong sense of community and array of local shops, cafés, and supermarkets.

The living room is a light and airy space, ideal for relaxing or entertaining. At the rear, the generously sized kitchen/diner provides ample room for both cooking and dining, with lovely views over the rear garden and direct access to the outdoor area. Upstairs, the family bathroom is fitted with a white suite, featuring a shower over the bath, WC, and sink.