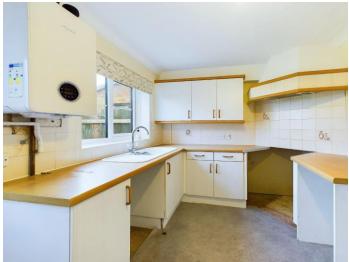

making it perfect for couples, small families, or first-time known for its strong sense of community and array of local shops, cafés, and supermarkets.

The living room is a light and airy space, ideal for relaxing or entertaining. At the rear, the generously sized kitchen/diner provides ample room for both cooking and dining, with lovely views over the rear garden and direct access to the outdoor area. Upstairs, the family bathroom is fitted with a white suite, featuring a shower over the bath, WC, and sink.