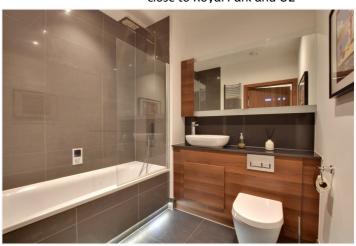

In stunning order the property briefly comprises a lovely 21ft open plan kitchen living room, with hard wood flooring, that leads onto a large balcony. The kitchen area is in excellent order and comes fully equipped with fitted fridge freezer, dishwasher and oven/hob. There is a particularly well fitted bathroom and a large double bedroom, with fitted wardrobes. There is also ample storage in the entrance hallway.