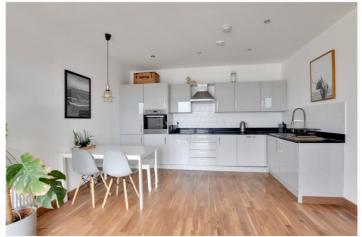

In stunning order the property briefly comprises a lovely 21ft open plan kitchen living room, with hard wood flooring, that leads onto a large balcony. The kitchen area is in excellent order and comes fully equipped with fitted fridge freezer, dishwasher and oven/hob. There is a particularly well fitted bathroom and a large double bedroom, with fitted wardrobes. There is also ample storage in the entrance hallway.

## **AT A GLANCE**

- stunning apartment
- one bedroom
- circa 623 sq ft
- 5th floor (with lift)
- 21ft kitchen living room
- superb condition
- fully fitted luxury kitchen
- modern development
- moments from river walk
- close to town centre
- close to Royal Park and O2