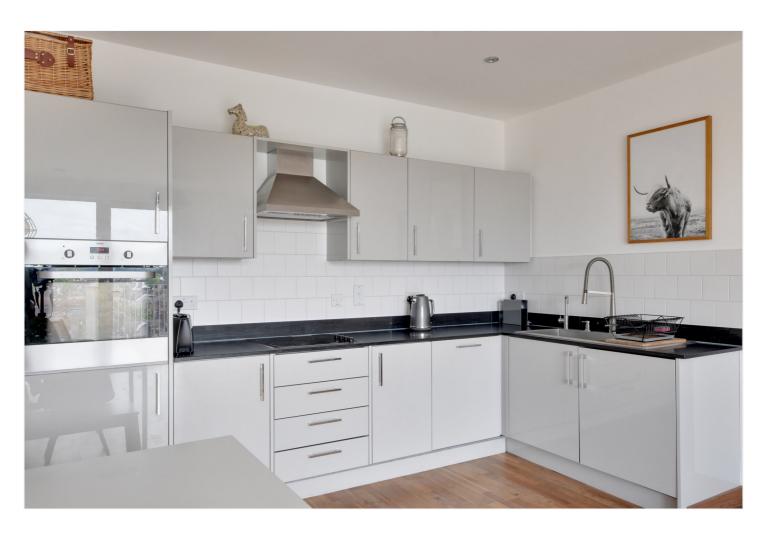

In stunning order the property briefly comprises a lovely 21ft open plan kitchen living room, with hard wood flooring, that leads onto a large balcony. The kitchen area is in excellent order and comes fully equipped with fitted fridge freezer, dishwasher and oven/hob. There is a particularly well fitted bathroom and a large double bedroom, with fitted wardrobes. There is also ample storage in the entrance hallway.

## **AT A GLANCE**

- stunning apartment
- one bedroom
- circa 623 sq ft
- 5th floor (with lift)
- 21ft kitchen living room
- superb condition
- fully fitted luxury kitchen
- modern development
- moments from river walk
- close to town centre
- close to Royal Park and O2