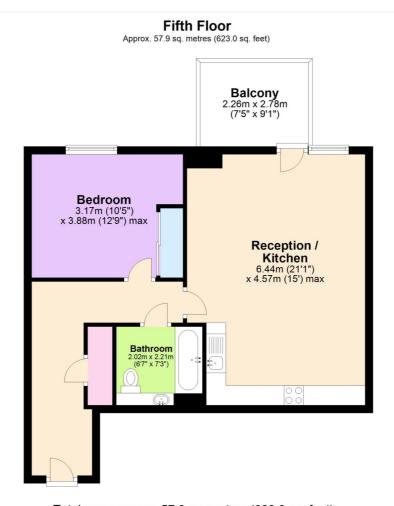

BRUNEL HOUSE, GREENWICH, LONDON, SE10 **£400,000 LEASEHOLD** 

WE ARE DELIGHTED TO OFFER THIS OUTSTANDING ONE BEDROOM APARTMENT THAT IS FOUND ON THE 5TH FLOOR, MEASURING CIRCA 623 SQ FT AND FEATURES WONDERFUL VIEWS INTO GREENWICH. EWS1 COMPLIANT!

## **DESCRIPTION:**

We are delighted to offer this outstanding one bedroom apartment that is found on the 5th floor, measuring circa 623 sq ft and features wonderful views into Greenwich. EWS1 COMPLIANT!

In stunning order the property briefly comprises a lovely 21ft open plan kitchen living room, with hard wood flooring, that leads onto a large balcony. The kitchen area is in excellent order and comes fully equipped with fitted fridge freezer, dishwasher and oven/hob. There is a particularly well fitted bathroom and a large double bedroom, with fitted wardrobes. There is also ample storage in the entrance hallway.

Total area: approx. 57.9 sq. metres (623.0 sq. feet)

This floorplan is for illustration purposes only and is not to scale. The position and size of doors, windows, appliances and other features are approximate.