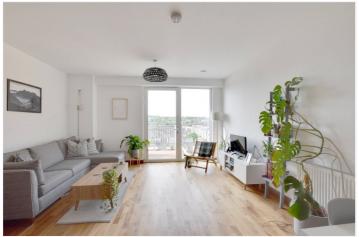

In stunning order the property briefly comprises a lovely 21ft open plan kitchen living room, with hard wood flooring, that leads onto a large balcony. The kitchen area is in excellent order and comes fully equipped with fitted fridge freezer, dishwasher and oven/hob. There is a particularly well fitted bathroom and a large double bedroom, with fitted wardrobes. There is also ample storage in the entrance hallway.

## **AT A GLANCE**

- stunning apartment
- one bedroom
- circa 623 sq ft
- 5th floor (with lift)
- 21ft kitchen living room
- superb condition
- fully fitted luxury kitchen
- modern development
- moments from river walk
- close to town centre
- close to Royal Park and O2