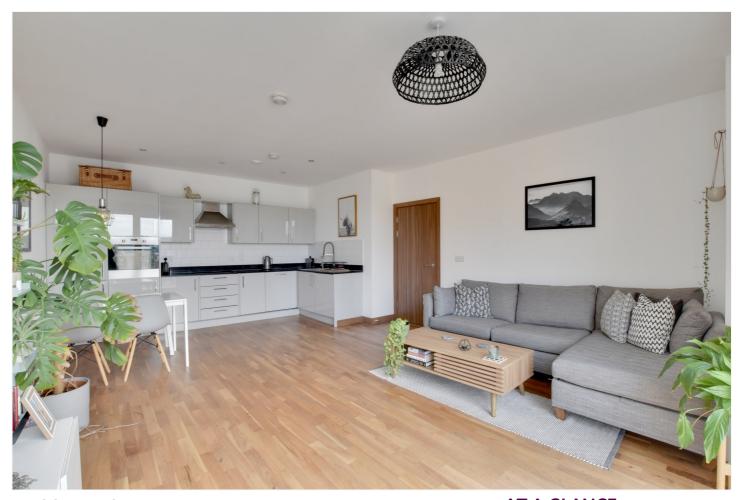

In stunning order the property briefly comprises a lovely 21ft open plan kitchen living room, with hard wood flooring, that leads onto a large balcony. The kitchen area is in excellent order and comes fully equipped with fitted fridge freezer, dishwasher and oven/hob. There is a particularly well fitted bathroom and a large double bedroom, with fitted wardrobes. There is also ample storage in the entrance hallway.

## **AT A GLANCE**

- stunning apartment
- one bedroom
- circa 623 sq ft
- 5th floor (with lift)
- 21ft kitchen living room
- superb condition
- fully fitted luxury kitchen
- modern development
- moments from river walk
- close to town centre
- close to Royal Park and O2