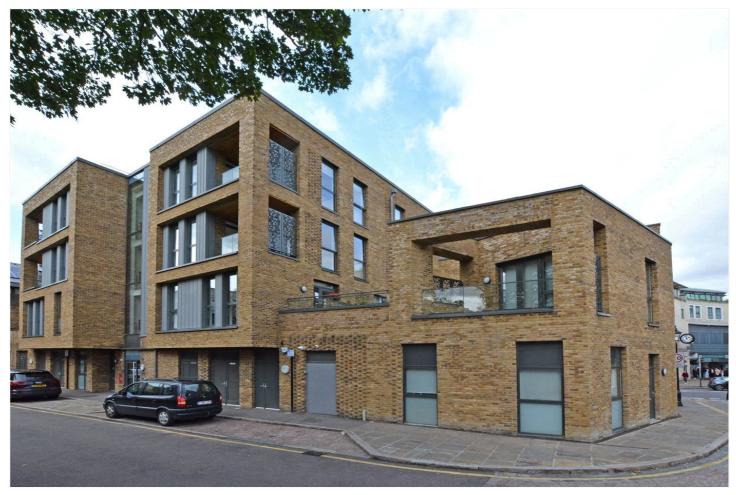

SHAMROCK HOUSE, GREENWICH, LONDON, SE10 **£420,000 LEASEHOLD** 

A SUPERB ONE BEDROOM MODERN FLAT THAT MEASURES CIRCA 578 SQ FT THAT IS PART OF THE RECENTLY BUILT DEVELOPMENT ON BARDSLEY LANE, KNOWN AS THE GRAMERCY, WITHIN THE HEART OF WEST GREENWICH!

## **DESCRIPTION:**

A superb one bedroom modern flat that measures circa 578 sq ft that is part of the recently built development on Bardsley Lane, known as The Gramercy, within the heart of West Greenwich!

Bardsley Lane is perfectly located just moments from Greenwich town centre, which offers a wide selection of shops and restaurants, along with mainline rail, riverboat service and DLR. St Alfege Park is just a minute away, as is the Royal Park with Observatory. There is also a large Waitrose within a stones throw. Your earliest viewing is recommended.