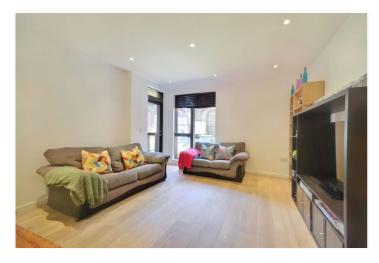

In excellent order throughout the property comprises a good sized 27ft kitchen living room that opens on to a lovely covered balcony. There is a large double bedroom that also features a good sized fitted wardrobe. There is a modern bathroom and ample storage off the entrance hallway, including a large utility cupboard. Added benefits include video entry and double glazing.