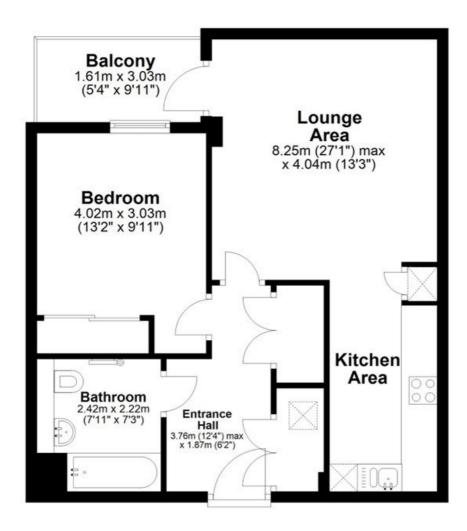

## First Floor Flat Total Approx. Area 53.8 sq metres (578.7 sq feet)

Whilst every attempt has been made to ensure the accuracy of the floor plans, measurements of doors, windows and rooms are approximate and no responsibility is taken for any error, omission or mis-statement. The plans are for representation purposes only as defined by RICS Code of Measuring Practice and should be used as such by any prospective purchaser/tenant. The services, systems and appliances listed with its specification have not been tested by Oliver Remalls or any representative of Oliver Remalls and no guarantee as to their operating ability or their efficiency can be given. Copyright: Oliver Remalls Date Prepared - June 2022

This floorplan is for illustration purposes only and is not to scale. The position and size of doors, windows, appliances and other features are approximate.

Greenwich | 02030533033 | greenwich@winkworth.co.uk