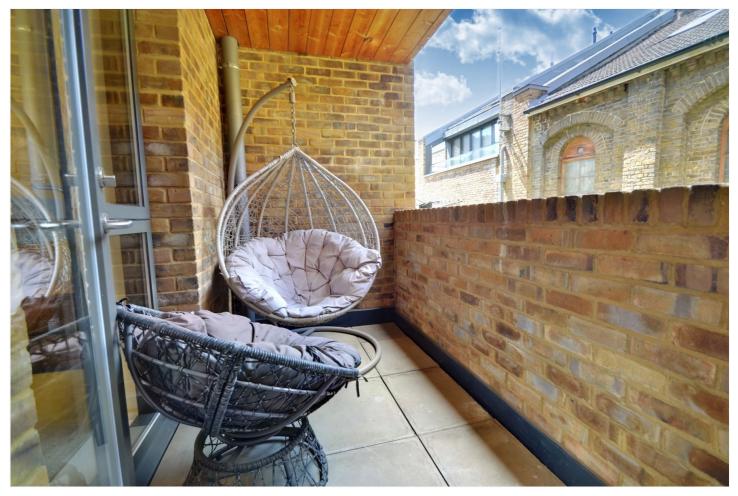

In excellent order throughout the property comprises a good sized 27ft kitchen living room that opens on to a lovely covered balcony. There is a large double bedroom that also features a good sized fitted wardrobe. There is a modern bathroom and ample storage off the entrance hallway, including a large utility cupboard. Added benefits include video entry and double glazing.

## **AT A GLANCE**

- one bedroom apartment
- first floor (with lift)
- circa 578 sq ft
- covered balcony
- 27ft kitchen diner
- ample storage
- excellent condition
- The Gramercy development
- central Greenwich location
- moments from rail, DLR and shops!