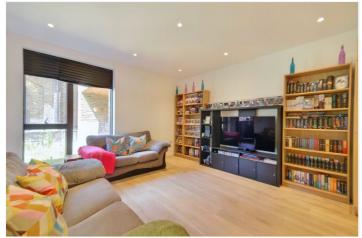

In excellent order throughout the property comprises a good sized 27ft kitchen living room that opens on to a lovely covered balcony. There is a large double bedroom that also features a good sized fitted wardrobe. There is a modern bathroom and ample storage off the entrance hallway, including a large utility cupboard. Added benefits include video entry and double glazing.

## **AT A GLANCE**

- one bedroom apartment
- first floor (with lift)
- circa 578 sq ft
- covered balcony
- 27ft kitchen diner
- ample storage
- excellent condition
- The Gramercy development
- central Greenwich location
- moments from rail, DLR and shops!