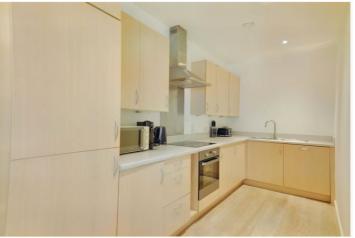

In excellent order throughout the property comprises a good sized 27ft kitchen living room that opens on to a lovely covered balcony. There is a large double bedroom that also features a good sized fitted wardrobe. There is a modern bathroom and ample storage off the entrance hallway, including a large utility cupboard. Added benefits include video entry and double glazing.