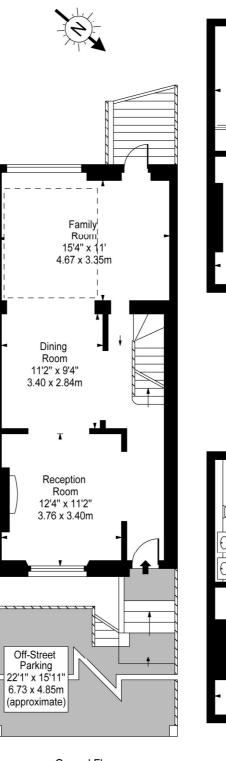

### **Ordnance Hill, NW8**

Bedroom 12'2" x 8'8" 3.71 x 2.64m Second Floor Dressing Room Room Master Bedroom 15'8" x 12' 4.78 x 3.66m

First Floor

Bedroom 11'9" x 9'11" 3.58 x 3.02m

Ground Floor Approx Gross Internal Area **2055 Sq Ft - 190.91 Sq M** (Including Restricted Height Area) For Illustration Purposes Only - Not To Scale