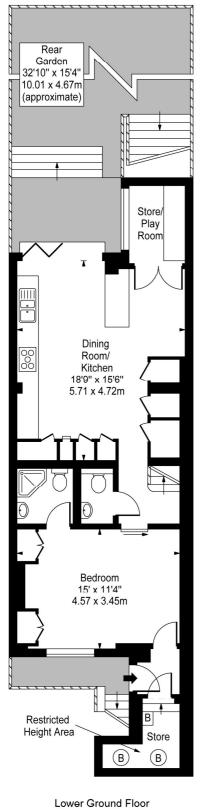

### **Ordnance Hill, NW8**

Bedroom 12'2" x 8'8" 3.71 x 2.64m Second Floor Dressing Room Room Master Bedroom 15'8" x 12' 4.78 x 3.66m

First Floor

Bedroom 11'9" x 9'11" 3.58 x 3.02m

Ground Floor Approx Gross Internal Area **2055 Sq Ft - 190.91 Sq M** (Including Restricted Height Area) For Illustration Purposes Only - Not To Scale