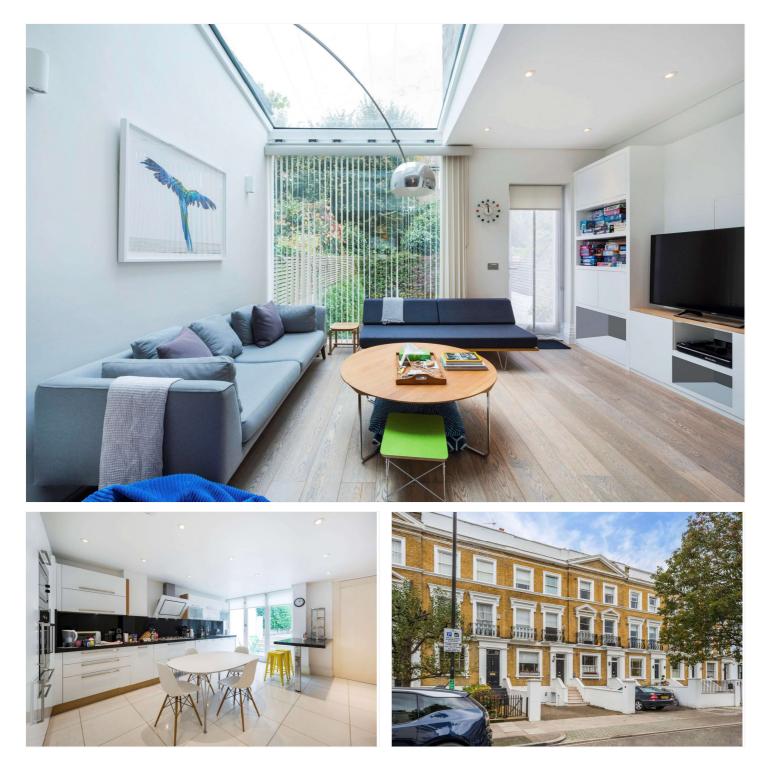

# ORDNANCE HILL, LONDON, NW8 **€2,700 PER WEEK UNFURNISHED**

A superb mid terrace house located on the favoured east side of St John's Wood and offered in immaculate decorative condition throughout, the house blends periods features with contemporary fittings. The accommodation comprises a principle bedroom spanning the entire first floor including a bathroom and dressing room, three further bedrooms, two bathrooms (1 en-suite), formal double reception room, family room, kitchen/breakfast room and additional benefits include parking for two cars and a west facing garden.

Principal Bedroom Suite | Second Bedroom with En-Suite Shower Room | Two Further Bedrooms | Family Bathroom | Guest WC | Kitchen/Dining Room | Reception Room | Dining Room | Family Room | Rear Garden | Off Street Parking for Two Cars