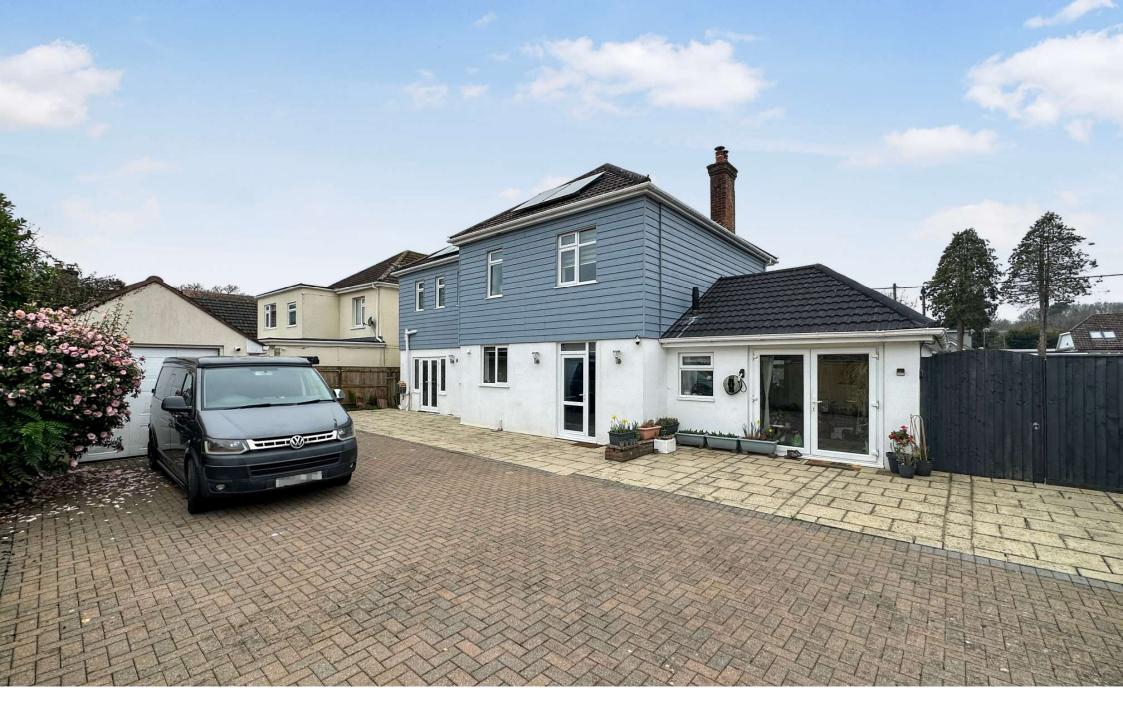

## GUIDE PRICE £695,000 FREEHOLD

This generously sized and incredibly versatile five bedroom, three reception room detached house occupies a large and private corner plot with a detached single garage and generous off-road parking.

Further benefits include 55ft x 55ft garden.

Five Bedroom Detached House
Two Bathrooms
Well Maintained Throughout
Utility Room & Guest WC
Kitchen/Diner
Detached Garage
Driveway For Multiple Vehicles
55FTX55FT Garden
Close To Ferndown Common & Walking
Distance Of Amenities
One Bedroom Self Contained Annexe