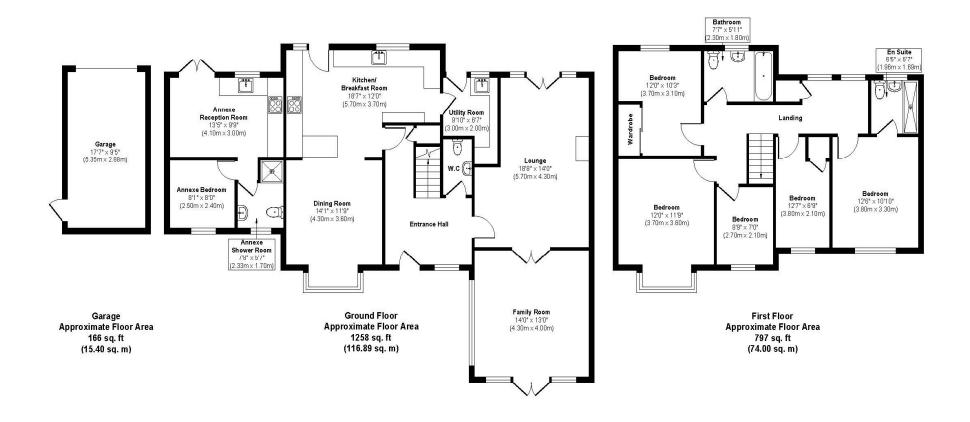

## GUIDE PRICE £695,000 FREEHOLD

This generously sized and incredibly versatile five bedroom, three reception room detached house occupies a large and private corner plot with a detached single garage and generous off-road parking.

This fantastic family home also has a self contained one bedroom annexe that is currently let out to provide an additional income and would also suit buyers looking to accommodate a teenager or elderly relative.

Further benefits include 55ft x 55ft garden.

Five Bedroom Detached House
Two Bathrooms
Well Maintained Throughout
Utility Room & Guest WC
Kitchen/Diner
Detached Garage
Driveway For Multiple Vehicles
55FTX55FT Garden
Close To Ferndown Common & Walking
Distance Of Amenities
One Bedroom Self Contained Annexe

## **Ringwood Road**

Approx. Gross Internal Floor Area 2221 sq. ft / 206.29 sq. m Illustration for identification purposes only, measurements are approximate and not to scale