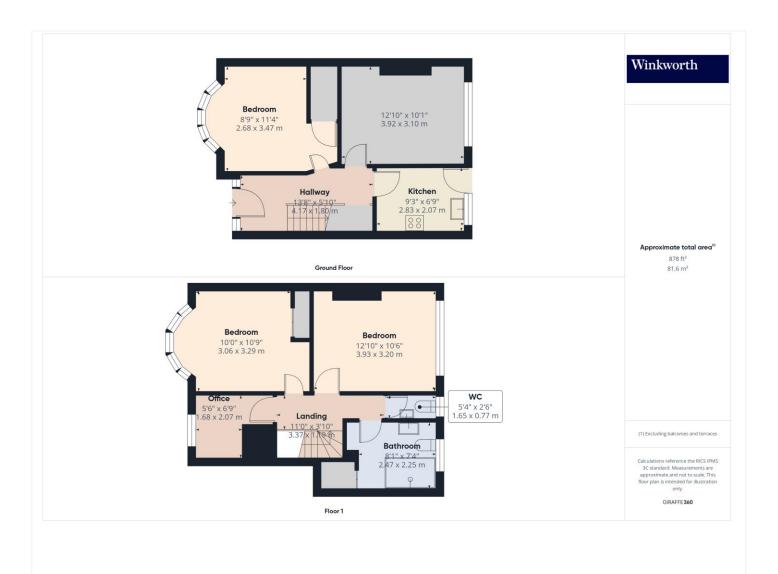

Winkworth

Winkworth

This floorplan is for illustration purposes only and is not to scale. The position and size of doors, windows, appliances and other features are approximate.

Tenure: Freehold

Council Tax Band: D - Brent