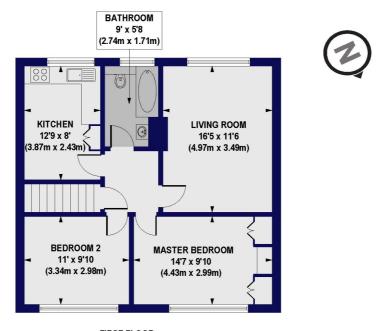

## Porch Way, N20

Approx. Gross Internal Floor Area 854 sq. ft / 79.41 sq. m (Including Garage) Approx. Gross Internal Floor Area 742 sq. ft / 68.99 sq. m (Excluding Garage)

FIRST FLOOR GROSS INTERNAL FLOOR AREA 692 SQ FT

All measurements of walls, doors, windows, fittings and appliances, including their size and location, are shown as standard sizes and do not constitute any warranty or representation by the seller, their agent or CP Creative. Any intending purchaser must satisfy himself by inspection or otherwise as to the correctness of the information contained in these plans. This plan is for illustrative purposes only and should be used as such by any prospective purchasers.