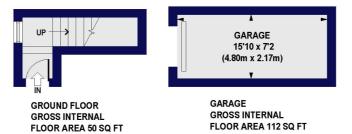

## Porch Way, N20

Approx. Gross Internal Floor Area 854 sq. ft / 79.41 sq. m (Including Garage) Approx. Gross Internal Floor Area 742 sq. ft / 68.99 sq. m (Excluding Garage)

FIRST FLOOR GROSS INTERNAL FLOOR AREA 692 SQ FT