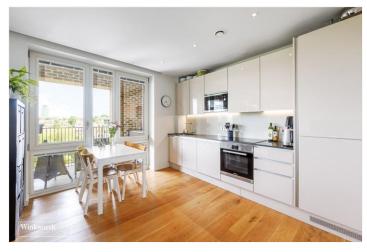

The third-floor apartment boasts stunning, panoramic views across Brentford Lock and the River Brent.

The incredibly bright and airy accommodation has been finished to a high standard and comprises a good size and very welcoming entrance hall, the main living area features a Manhattan style large open plan lounge area boasting direct access to the private terrace enjoying the views, through to the dining area and smart kitchen with integral appliances. The large double bedroom has floor to ceiling windows and the bespoke bathroom is a great size.