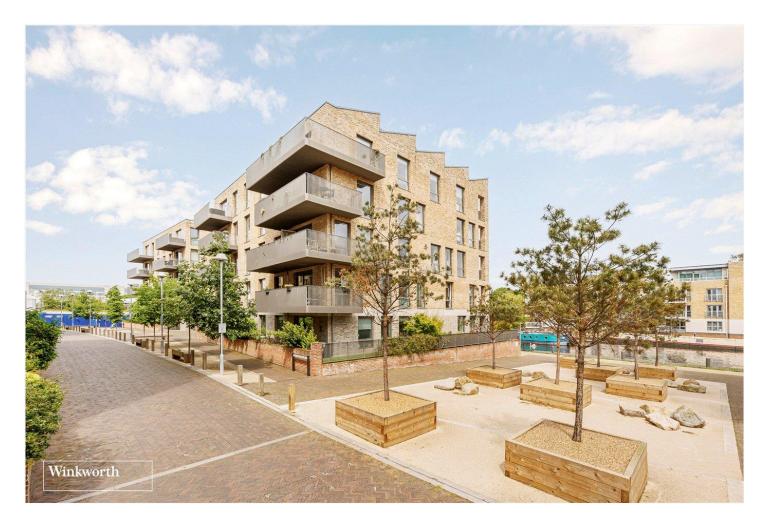

## **DESCRIPTION:**

This larger than average one bedroom apartment is ideally nestled within the award-winning Brentford Lock West development which overlooks the Grand Union Canal and Brentford Lock West.

The third-floor apartment boasts stunning, panoramic views across Brentford Lock and the River Brent.

The incredibly bright and airy accommodation has been finished to a high standard and comprises a good size and very welcoming entrance hall, the main living area features a Manhattan style large open plan lounge area boasting direct access to the private terrace enjoying the views, through to the dining area and smart kitchen with integral appliances. The large double bedroom has floor to ceiling windows and the bespoke bathroom is a great size.

This sustainable development is moments away from Brentford high street with its eclectic choice of shops and eateries. In addition, residents can take advantage of the communal landscaped gardens and rooftop allotments.