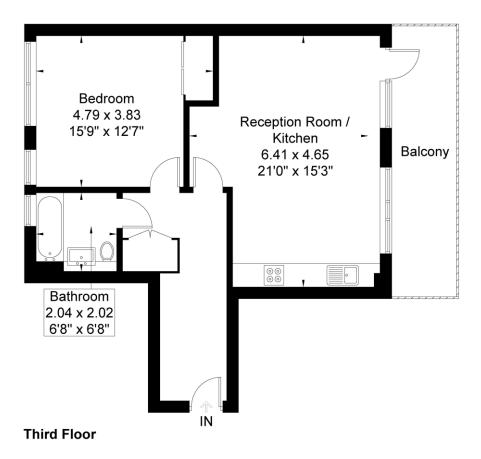

### ACCOMMODATION

Brentford Lock West
One Bedroom Apartment
Third Floor
Private Terrace
Stunning Views
Excellent Green Credentials
Long Lease

Copland Court
Approximate Gross Internal Area = 60.9 sq m / 655 sq ft

# Winkworth

Although every attempt has been made to ensure accuracy, all measurements are approximate. The floorplan is for illustrative purposes only and not to scale. © www.prspective.co.uk

This floorplan is for illustration purposes only and is not to scale. The position and size of doors, windows, appliances and other features are approximate.