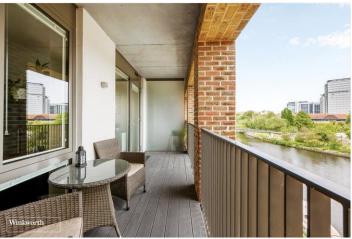

The third-floor apartment boasts stunning, panoramic views across Brentford Lock and the River Brent.

The incredibly bright and airy accommodation has been finished to a high standard and comprises a good size and very welcoming entrance hall, the main living area features a Manhattan style large open plan lounge area boasting direct access to the private terrace enjoying the views, through to the dining area and smart kitchen with integral appliances. The large double bedroom has floor to ceiling windows and the bespoke bathroom is a great size.

### ACCOMMODATION

Brentford Lock West
One Bedroom Apartment
Third Floor
Private Terrace
Stunning Views
Excellent Green Credentials
Long Lease

Copland Court
Approximate Gross Internal Area = 60.9 sq m / 655 sq ft