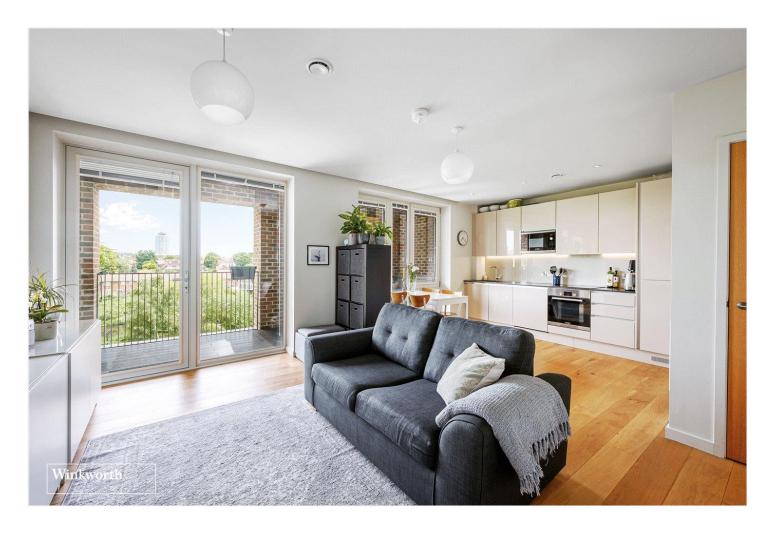

The third-floor apartment boasts stunning, panoramic views across Brentford Lock and the River Brent.

The incredibly bright and airy accommodation has been finished to a high standard and comprises a good size and very welcoming entrance hall, the main living area features a Manhattan style large open plan lounge area boasting direct access to the private terrace enjoying the views, through to the dining area and smart kitchen with integral appliances. The large double bedroom has floor to ceiling windows and the bespoke bathroom is a great size.