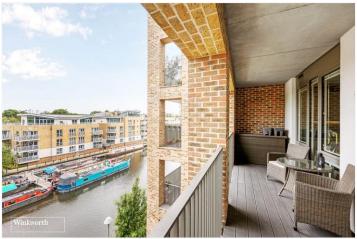

The third-floor apartment boasts stunning, panoramic views across Brentford Lock and the River Brent.

The incredibly bright and airy accommodation has been finished to a high standard and comprises a good size and very welcoming entrance hall, the main living area features a Manhattan style large open plan lounge area boasting direct access to the private terrace enjoying the views, through to the dining area and smart kitchen with integral appliances. The large double bedroom has floor to ceiling windows and the bespoke bathroom is a great size.

### ACCOMMODATION

Brentford Lock West
One Bedroom Apartment
Third Floor
Private Terrace
Stunning Views
Excellent Green Credentials
Long Lease

Copland Court
Approximate Gross Internal Area = 60.9 sq m / 655 sq ft