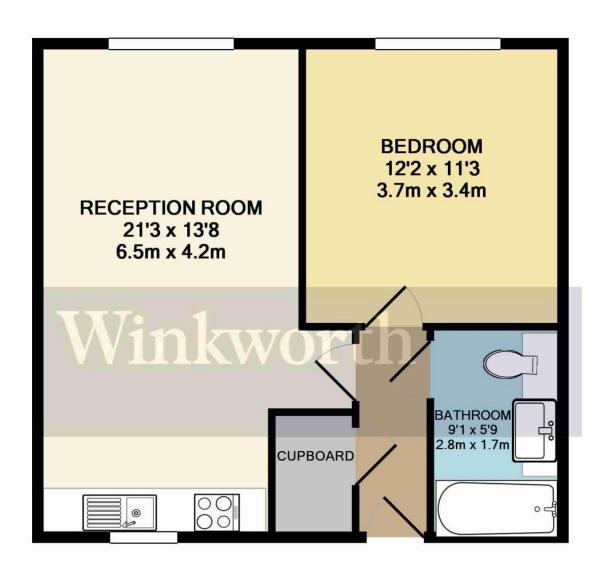

## TOTAL APPROX. FLOOR AREA 480 SQ.FT. (44.6 SQ.M.)

Whilst every attempt has been made to ensure the accuracy of the floor plan contained here, measurements of doors, windows, rooms and any other items are approximate and no responsibility is taken for any error, omission, or mis-statement. This plan is for illustrative purposes only and should be used as such by any prospective purchaser. The services, systems and appliances shown have not been tested and no guarantee as to their operability or efficiency can be given

Made with Metropix ©2015

This floorplan is for illustration purposes only and is not to scale. The position and size of doors, windows, appliances and other features are approximate.

Reading | 0118 4022 300 | reading@winkworth.co.uk