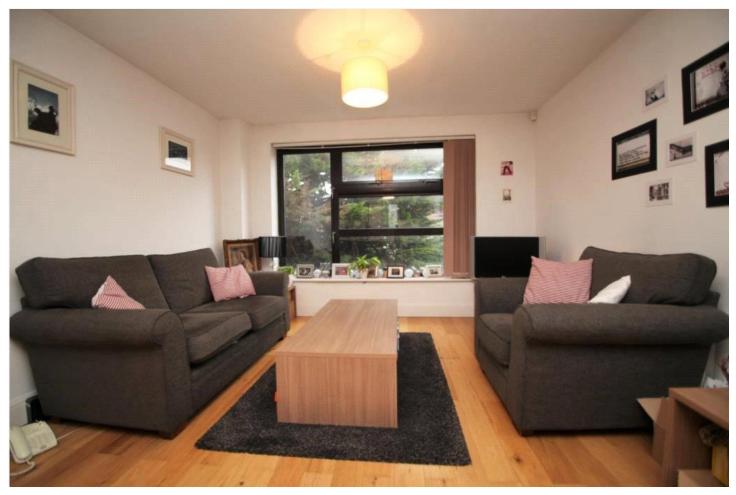

## **DESCRIPTION:**

This modern one bedroom second floor apartment is located a short walk from the Oracle shopping complex and Reading Train Station with its direct link to London Paddington in just over 20 minutes and on London's tube network with Crossrail and the Elizabeth Line. Set in this block of just 11 apartments built in 2007 the property offers lift access to the second floor where this apartment can be accessed. Living accommodation comprises a bright open plan living space with large windows at one end and a fitted kitchen with integrated appliances at the other. There is a double bedroom and contemporary bathroom. The property has wooden flooring through the living room and a carpeted bedroom. The property also benefits from an off road allocated parking space and is for sale with no chain complications. This well presented and conveniently located property would make an excellent first time purchase, investment property or pied-a-terre