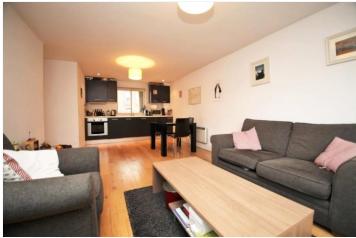

## **DESCRIPTION:**

This modern one bedroom second floor apartment is located a short walk from the Oracle shopping complex and Reading Train Station with its direct link to London Paddington in just over 20 minutes and on London's tube network with Crossrail and the Elizabeth Line. Set in this block of just 11 apartments built in 2007 the property offers lift access to the second floor where this apartment can be accessed. Living accommodation comprises a bright open plan living space with large windows at one end and a fitted kitchen with integrated appliances at the other. There is a double bedroom and contemporary bathroom. The property has wooden flooring through the living room and a carpeted bedroom. The property also benefits from an off road allocated parking space and is for sale with no chain complications. This well presented and conveniently located property would make an excellent first time purchase, investment property or pied-a-terre