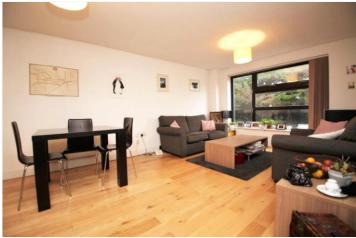

## **DESCRIPTION:**

This modern one bedroom second floor apartment is located a short walk from the Oracle shopping complex and Reading Train Station with its direct link to London Paddington in just over 20 minutes and on London's tube network with Crossrail and the Elizabeth Line. Set in this block of just 11 apartments built in 2007 the property offers lift access to the second floor where this apartment can be accessed. Living accommodation comprises a bright open plan living space with large windows at one end and a fitted kitchen with integrated appliances at the other. There is a double bedroom and contemporary bathroom. The property has wooden flooring through the living room and a carpeted bedroom. The property also benefits from an off road allocated parking space and is for sale with no chain complications. This well presented and conveniently located property would make an excellent first time purchase, investment property or pied-a-terre