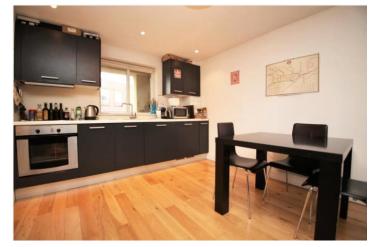

## **DESCRIPTION:**

This modern one bedroom second floor apartment is located a short walk from the Oracle shopping complex and Reading Train Station with its direct link to London Paddington in just over 20 minutes and on London's tube network with Crossrail and the Elizabeth Line. Set in this block of just 11 apartments built in 2007 the property offers lift access to the second floor where this apartment can be accessed. Living accommodation comprises a bright open plan living space with large windows at one end and a fitted kitchen with integrated appliances at the other. There is a double bedroom and contemporary bathroom. The property has wooden flooring through the living room and a carpeted bedroom. The property also benefits from an off road allocated parking space and is for sale with no chain complications. This well presented and conveniently located property would make an excellent first time purchase, investment property or pied-a-terre