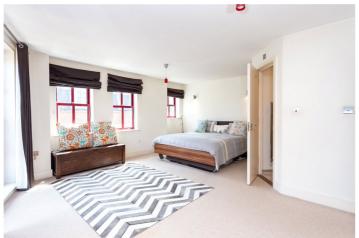

## **DESCRIPTION:**

A truly outstanding two double bedroom penthouse apartment with stunning city views.

Situated in the gated Eagle Works West development this 1440sq ft duplex apartment is located just 100m from Shoreditch High Street Station and is within easy reach of the City of London and Liverpool Street. The apartment consists of entrance hall that leads to a family bathroom and two very big double bedrooms and ensuite shower room. From the hallway there are stairs that lead up to a large open plan living space with triple aspect and floor to ceiling windows. The contemporary kitchen provides ample storage and worktop space as well as a range hob. The reception area opens out onto a huge 300sq ft L-shaped terrace that faces South East. The terrace is wooden decked and benefits from mature plants, garden furniture and a firepit. A second smaller balcony is also present.