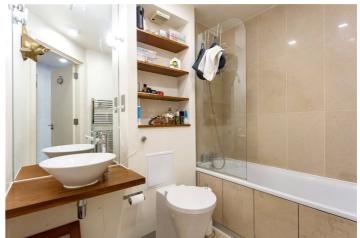

## **DESCRIPTION:**

A truly outstanding two double bedroom penthouse apartment with stunning city views.

Situated in the gated Eagle Works West development this 1440sq ft duplex apartment is located just 100m from Shoreditch High Street Station and is within easy reach of the City of London and Liverpool Street. The apartment consists of entrance hall that leads to a family bathroom and two very big double bedrooms and ensuite shower room. From the hallway there are stairs that lead up to a large open plan living space with triple aspect and floor to ceiling windows. The contemporary kitchen provides ample storage and worktop space as well as a range hob. The reception area opens out onto a huge 300sq ft L-shaped terrace that faces South East. The terrace is wooden decked and benefits from mature plants, garden furniture and a firepit. A second smaller balcony is also present.