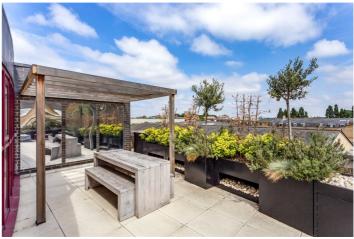

## **DESCRIPTION:**

A truly outstanding two double bedroom penthouse apartment with stunning city views.

Situated in the gated Eagle Works West development this 1440sq ft duplex apartment is located just 100m from Shoreditch High Street Station and is within easy reach of the City of London and Liverpool Street. The apartment consists of entrance hall that leads to a family bathroom and two very big double bedrooms and ensuite shower room. From the hallway there are stairs that lead up to a large open plan living space with triple aspect and floor to ceiling windows. The contemporary kitchen provides ample storage and worktop space as well as a range hob. The reception area opens out onto a huge 300sq ft L-shaped terrace that faces South East. The terrace is wooden decked and benefits from mature plants, garden furniture and a firepit. A second smaller balcony is also present.