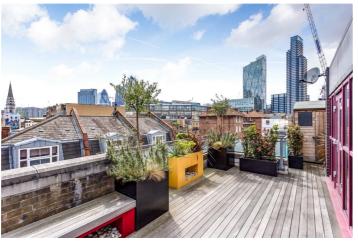

## **DESCRIPTION:**

A truly outstanding two double bedroom penthouse apartment with stunning city views.

Situated in the gated Eagle Works West development this 1440sq ft duplex apartment is located just 100m from Shoreditch High Street Station and is within easy reach of the City of London and Liverpool Street. The apartment consists of entrance hall that leads to a family bathroom and two very big double bedrooms and ensuite shower room. From the hallway there are stairs that lead up to a large open plan living space with triple aspect and floor to ceiling windows. The contemporary kitchen provides ample storage and worktop space as well as a range hob. The reception area opens out onto a huge 300sq ft L-shaped terrace that faces South East. The terrace is wooden decked and benefits from mature plants, garden furniture and a firepit. A second smaller balcony is also present.