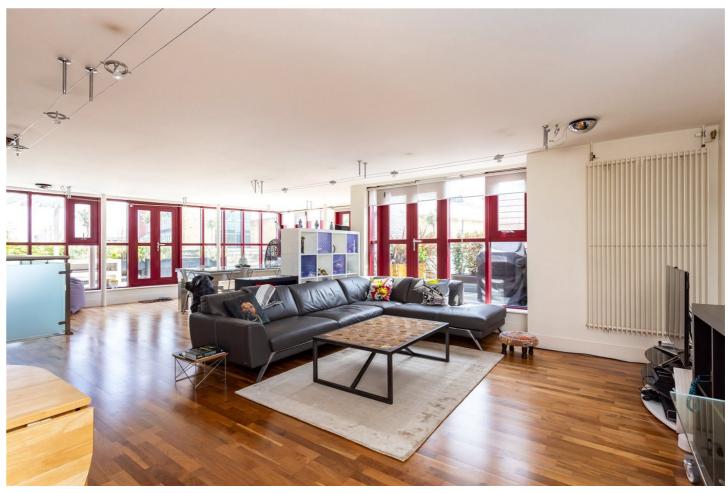

## **DESCRIPTION:**

A truly outstanding two double bedroom penthouse apartment with stunning city views.

Situated in the gated Eagle Works West development this 1440sq ft duplex apartment is located just 100m from Shoreditch High Street Station and is within easy reach of the City of London and Liverpool Street. The apartment consists of entrance hall that leads to a family bathroom and two very big double bedrooms and ensuite shower room. From the hallway there are stairs that lead up to a large open plan living space with triple aspect and floor to ceiling windows. The contemporary kitchen provides ample storage and worktop space as well as a range hob. The reception area opens out onto a huge 300sq ft L-shaped terrace that faces South East. The terrace is wooden decked and benefits from mature plants, garden furniture and a firepit. A second smaller balcony is also present.

This excellent high-end apartment is offered furnished and is perfect for a tenant seeking style, space and a premium City fringe location.

Local amenities include Spitalfields Market, restaurants of Brick Lane and Shoreditch.