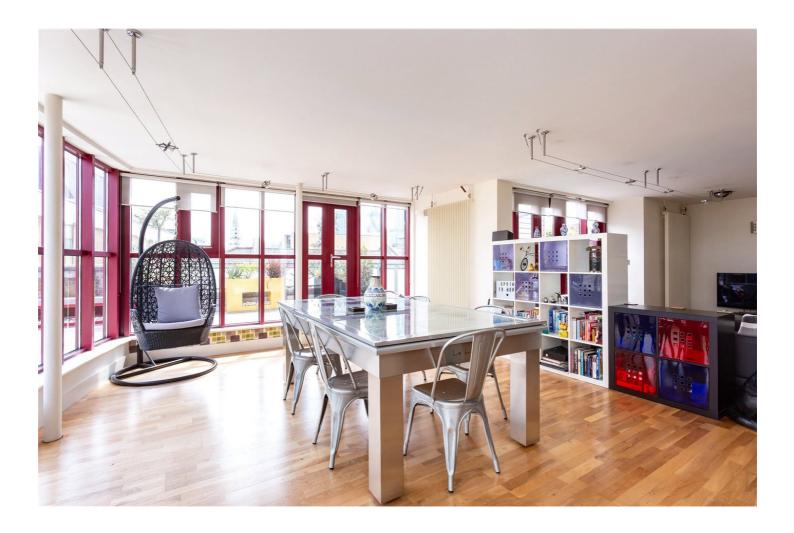

## **DESCRIPTION:**

A truly outstanding two double bedroom penthouse apartment with stunning city views.

Situated in the gated Eagle Works West development this 1440sq ft duplex apartment is located just 100m from Shoreditch High Street Station and is within easy reach of the City of London and Liverpool Street. The apartment consists of entrance hall that leads to a family bathroom and two very big double bedrooms and ensuite shower room. From the hallway there are stairs that lead up to a large open plan living space with triple aspect and floor to ceiling windows. The contemporary kitchen provides ample storage and worktop space as well as a range hob. The reception area opens out onto a huge 300sq ft L-shaped terrace that faces South East. The terrace is wooden decked and benefits from mature plants, garden furniture and a firepit. A second smaller balcony is also present.