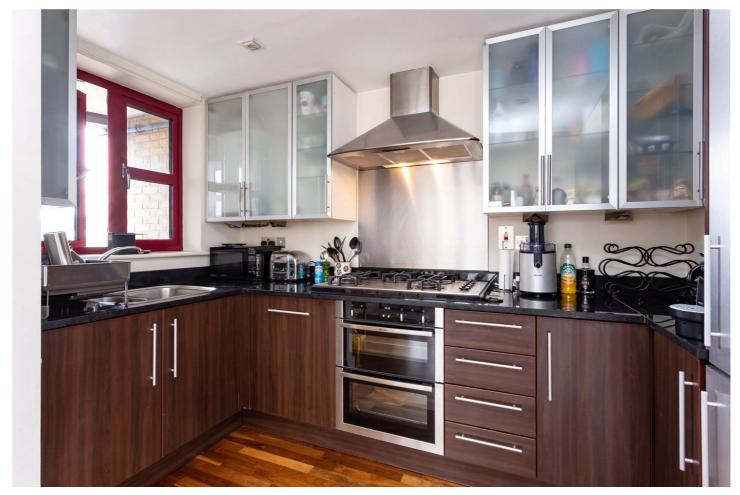

## **DESCRIPTION:**

A truly outstanding two double bedroom penthouse apartment with stunning city views.

Situated in the gated Eagle Works West development this 1440sq ft duplex apartment is located just 100m from Shoreditch High Street Station and is within easy reach of the City of London and Liverpool Street. The apartment consists of entrance hall that leads to a family bathroom and two very big double bedrooms and ensuite shower room. From the hallway there are stairs that lead up to a large open plan living space with triple aspect and floor to ceiling windows. The contemporary kitchen provides ample storage and worktop space as well as a range hob. The reception area opens out onto a huge 300sq ft L-shaped terrace that faces South East. The terrace is wooden decked and benefits from mature plants, garden furniture and a firepit. A second smaller balcony is also present.