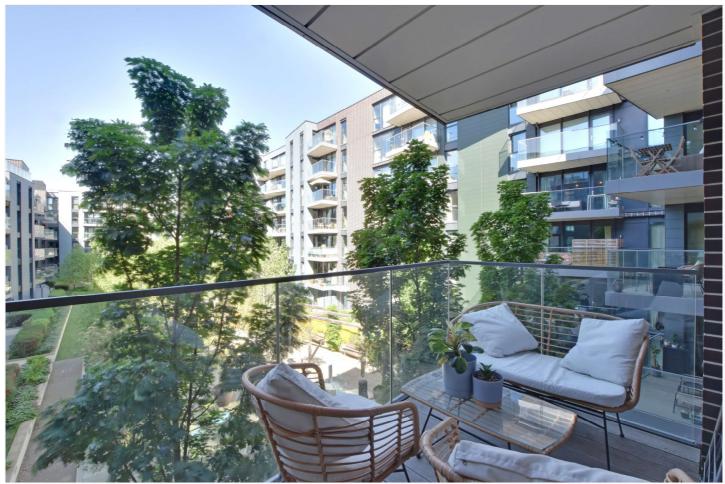

In superb order the property comprises a bright 19ft living room, that leads on to a large west facing balcony, that overlooks the beautiful landscaped communal gardens. The kitchen is open plan and particularly well equipped with all the usual white goods one would expect. There is a good sized double bedroom which has fitted wardrobes and a lovely bathroom. Along with extra storage, added benefits include a utility cupboard off the hallway, underfloor heating, double glazing and a long lease.

Greenwich Square is an immensely popular development located in East Greenwich, on the corner of Hawthorne Crescent and Vanbrugh Hill. The development benefits from the Greenwich leisure facilities and Library, which are based on site, along with other shops and restaurants (membership is not included). The Royal Park and town centre are close by, including mainline rail and DLR.