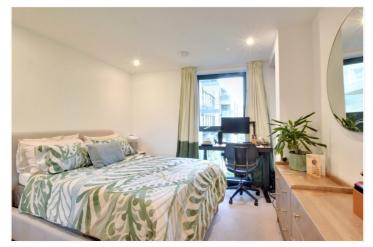

In superb order the property comprises a bright 19ft living room, that leads on to a large west facing balcony, that overlooks the beautiful landscaped communal gardens. The kitchen is open plan and particularly well equipped with all the usual white goods one would expect. There is a good sized double bedroom which has fitted wardrobes and a lovely bathroom. Along with extra storage, added benefits include a utility cupboard off the hallway, underfloor heating, double glazing and a long lease.