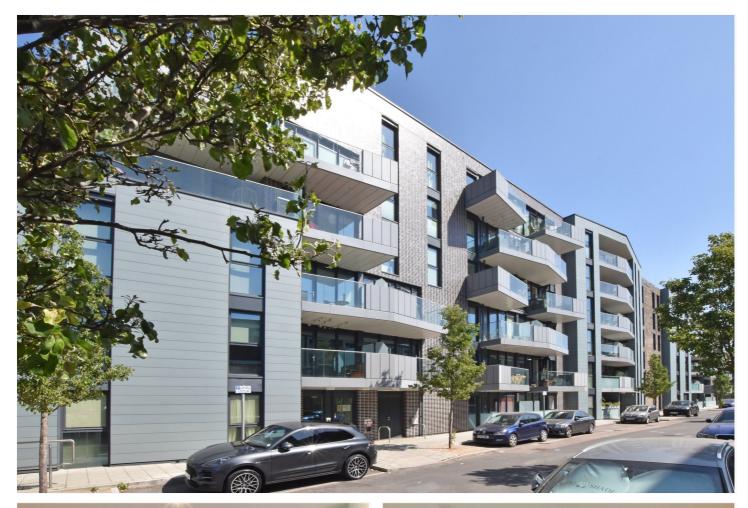

14 HAWTHORNE CRESCENT, GREENWICH, LONDON, SE10 **£420,000 LEASEHOLD** 

WE ARE DELIGHTED TO OFFER THIS EXCEPTIONAL ONE BEDROOM 3RD FLOOR APARTMENT, THAT MEASURES CIRCA 498 SQUARE FOOT, AND IS PART OF THE NEWEST PHASE OF THE GREENWICH SQUARE DEVELOPMENT! EWS1 COMPLIANT!

## **DESCRIPTION:**

We are delighted to offer this exceptional one bedroom 3rd floor apartment, that measures circa 498 square foot, and is part of the newest phase of the Greenwich Square development! EWS1 COMPLIANT!

Greenwich Square is an immensely popular development located in East Greenwich, on the corner of Hawthorne Crescent and Vanbrugh Hill. The development benefits from the Greenwich leisure facilities and Library, which are based on site, along with other shops and restaurants (membership is not included). The Royal Park and town centre are close by, including mainline rail and DLR.