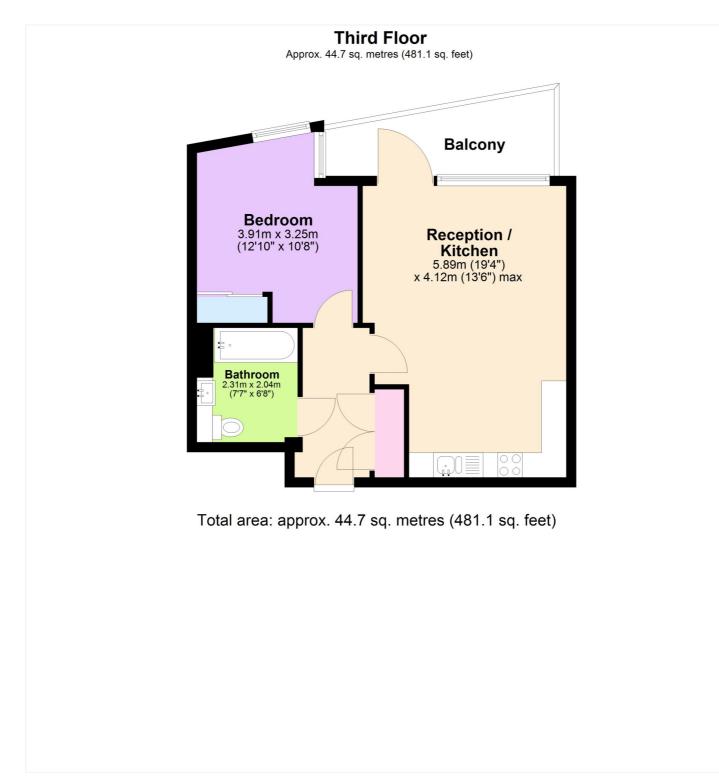

This floorplan is for illustration purposes only and is not to scale. The position and size of doors, windows, appliances and other features are approximate.

Tenure: Leasehold Term: 987 years Service Charge: £2218 per annum Council Tax Band: C Where no figures are shown, we have been unable to ascertain the information. All figures that are shown were correct at the time of printing.