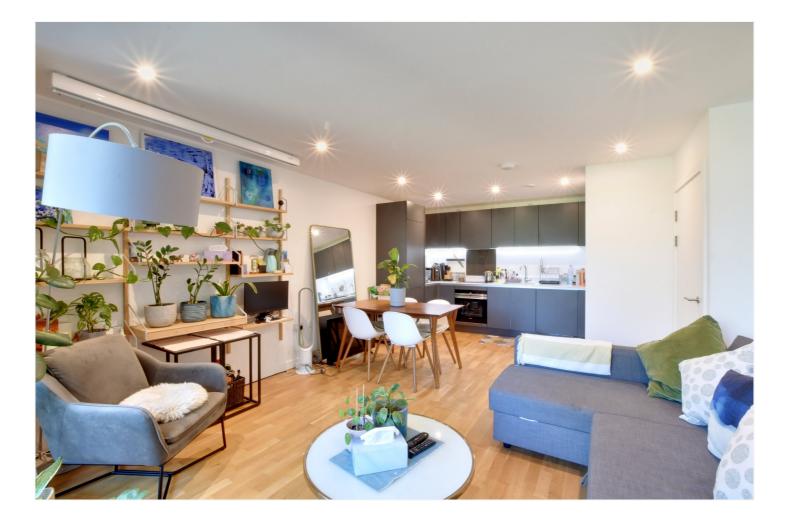

In superb order the property comprises a bright 19ft living room, that leads on to a large west facing balcony, that overlooks the beautiful landscaped communal gardens. The kitchen is open plan and particularly well equipped with all the usual white goods one would expect. There is a good sized double bedroom which has fitted wardrobes and a lovely bathroom. Along with extra storage, added benefits include a utility cupboard off the hallway, underfloor heating, double glazing and a long lease.