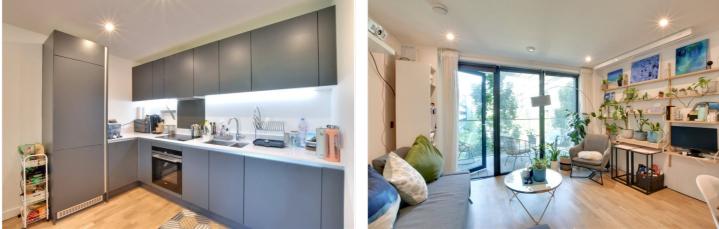

In superb order the property comprises a bright 19ft living room, that leads on to a large west facing balcony, that overlooks the beautiful landscaped communal gardens. The kitchen is open plan and particularly well equipped with all the usual white goods one would expect. There is a good sized double bedroom which has fitted wardrobes and a lovely bathroom. Along with extra storage, added benefits include a utility cupboard off the hallway, underfloor heating, double glazing and a long lease.