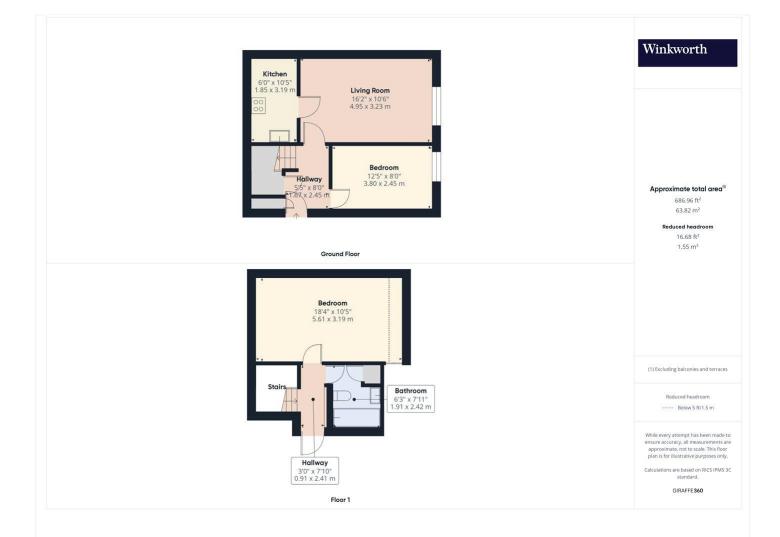

This floorplan is for illustration purposes only and is not to scale. The position and size of doors, windows, appliances and other features are approximate.

Tenure: Leasehold

Term: 959 year and 0 months

Service Charge: £1100 per annum

Ground Rent: £ 0 Annually

Council Tax Band: B

Where no figures are shown, we have been unable to ascertain the information. All figures that are shown were correct at the time of printing.