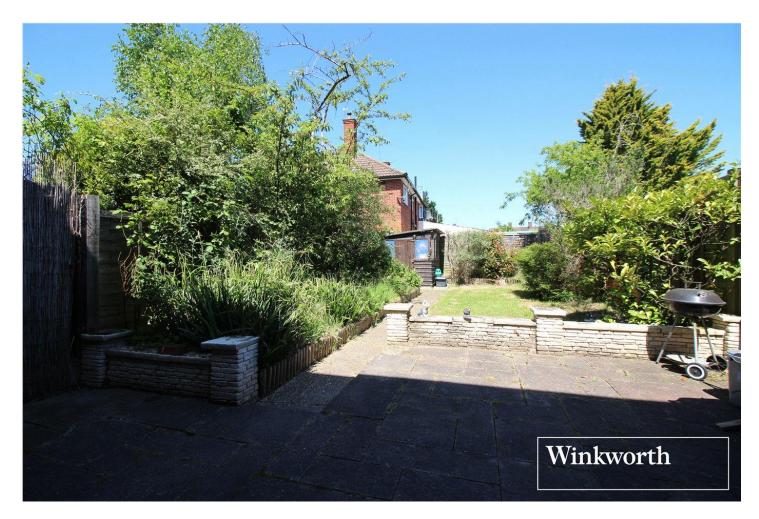

## Approximate Gross Internal Area = 70.7 sq m / 761 sq ft Rear Garden 5.91 x 14.32 19'5 x 47'0 (Approx) Kitchen / Dining Room 5.10 x 2.60 16'8 x 8'6 Bedroom 2 3.00 x 3.50 9'10 x 11'6 Reception Room Bedroom 1 13'1 x 12'10 5.65 x 3.30 Up 18'8 x 10'10 IN Front Garden 5.90 x 5.55 19'4 x 18'3 (Approx)