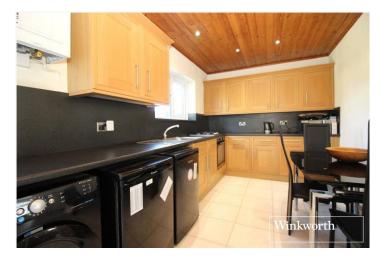

## Approximate Gross Internal Area = 70.7 sq m / 761 sq ft Rear Garden 5.91 x 14.32 19'5 x 47'0 (Approx) Kitchen / Dining Room 5.10 x 2.60 16'8 x 8'6 Bedroom 2 3.00 x 3.50 9'10 x 11'6 Reception Room Bedroom 1 13'1 x 12'10 5.65 x 3.30 Up 18'8 x 10'10 IN Front Garden 5.90 x 5.55 19'4 x 18'3 (Approx)