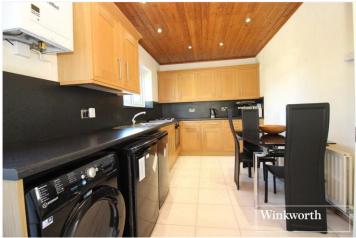

## Approximate Gross Internal Area = 70.7 sq m / 761 sq ft Rear Garden 5.91 x 14.32 19'5 x 47'0 (Approx) Kitchen / Dining Room 5.10 x 2.60 16'8 x 8'6 Bedroom 2 3.00 x 3.50 9'10 x 11'6 Reception Room Bedroom 1 13'1 x 12'10 5.65 x 3.30 Up 18'8 x 10'10 IN Front Garden 5.90 x 5.55 19'4 x 18'3 (Approx)