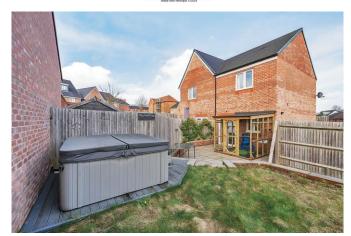

Externally, this property has a large enclosed garden with a patio area and side gate for access.

A driveway to the side of the property offers space for approximately two cars.

As with most new estates there is a charge which the owners have confirmed is £295.00, this will need to be verified.

### **Accommodation**

Hallway
Cloakroom
Living room
Kitchen/diner
Two bedrooms
Bathroom
Garden
Driveway parking
Estate charge £295

Under the Property Misdescriptions Act 1991, these Particulars are a guide and act as information only. All details are given in good faith and are believed to be correct at time of printing. Winkworth give no representation as to their accuracy and potential purchasers or tenants must satisfy themselves by inspection or otherwise as to their correctness. No employee of Winkworth has authority to make or give any representation or warranty in relation to this property.