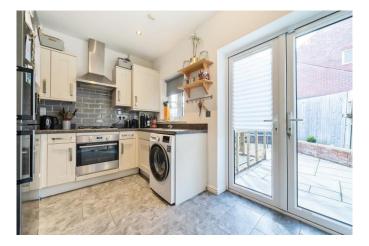

The ground floor has a living room to the front with the kitchen/diner across the back giving access via French doors to the garden. There is also a cloakroom off the hallway.

Upstairs, there are two double bedrooms and a modern white suite bathroom.