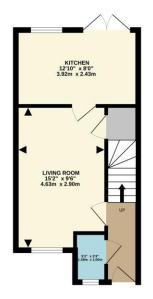

The ground floor has a living room to the front with the kitchen/diner across the back giving access via French doors to the garden. There is also a cloakroom off the hallway.

Upstairs, there are two double bedrooms and a modern white suite bathroom.

TOTAL FLOOR AREA: 619 sq.ft. (57.5 sq.m.) approx. White overy attempt his been made in enzure the accuracy of the floorjate contained here, measurement of clours, mechanisms more made in enzurement and clours, mechanisms more made in enzurement and clours, mechanisms more made in the enzurement and enzur