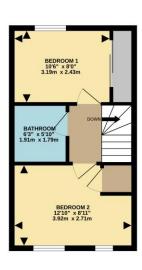

The ground floor has a living room to the front with the kitchen/diner across the back giving access via French doors to the garden. There is also a cloakroom off the hallway.

Upstairs, there are two double bedrooms and a modern white suite bathroom.

TOTAL FLOOR AREA: 619 sq.ft. (57.5 sq.m.) approx. White overy attempt his been made in enzure the accuracy of the floorjate contained here, measurement of clours, mechanisms more made in enzurement and clours, mechanisms more made in enzurement and clours, mechanisms more made in the enzurement and enzur