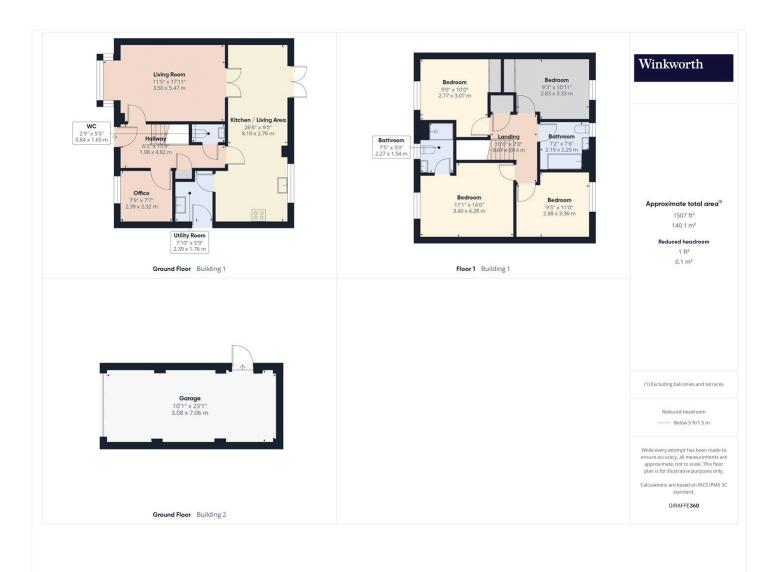

## **DESCRIPTION:**

Introducing this contemporary detached residence, only 18 months old and located in the highly sought-after Shinfield village, offering an excellent opportunity for families. On the ground floor, you will find a welcoming living room, an office space, a WC, and a practical utility room with easy access to the outdoor area. The open-plan kitchen/dining space seamlessly connects to the garden, creating an ideal setting for entertaining and enjoying the indoor/outdoor lifestyle. The well-maintained garden features side access to the driveway and garage, providing tandem parking for multiple vehicles. Upstairs, the first floor houses four double bedrooms, with the master bedroom boasting an ensuite bathroom and a stylish family bathroom. With its contemporary features and prime location, this property is perfect for those looking to embrace the ultimate village living experience in Shinfield. Contact us today to explore the charm and convenience of residing in this exceptional home.

## **AT A GLANCE**

- Detached House
- Four Double Bedrooms
- Ensuite To Master Bedroom
- Shinfield Village Location
- Modern Open Plan Kitchen/Dining Area
- Garage And driveway Parking
- Ground Floor Cloak Room
- Modern And Excellent Condition
- Stylish Living Room

This floorplan is for illustration purposes only and is not to scale. The position and size of doors, windows, appliances and other features are approximate.

Reading | 0118 4022 300 | reading@winkworth.co.uk