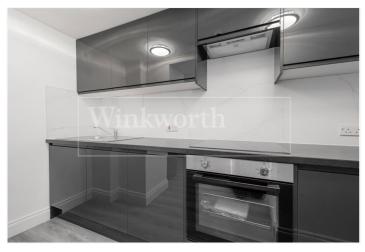

The property comprises of a spacious living room with a new fully fitted kitchen, separate utility cupboard with washer and dryer and onto a separate toilet as well as a rear power shower room.

Also benefitting from a separate double bedroom with duel access to the private courtyard.

With wooden flooring throughout, new fitted appliances as well as a full size fridge freezer, this apartment is sure to let quickly.

Please note that there is a service charge of £100 which includes

- Communal cleaning
- Council Tax
- Water Bill