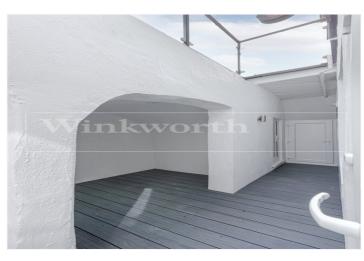

The property comprises of a spacious living room with a new fully fitted kitchen, separate utility cupboard with washer and dryer and onto a separate toilet as well as a rear power shower room.

Also benefitting from a separate double bedroom with duel access to the private courtyard.