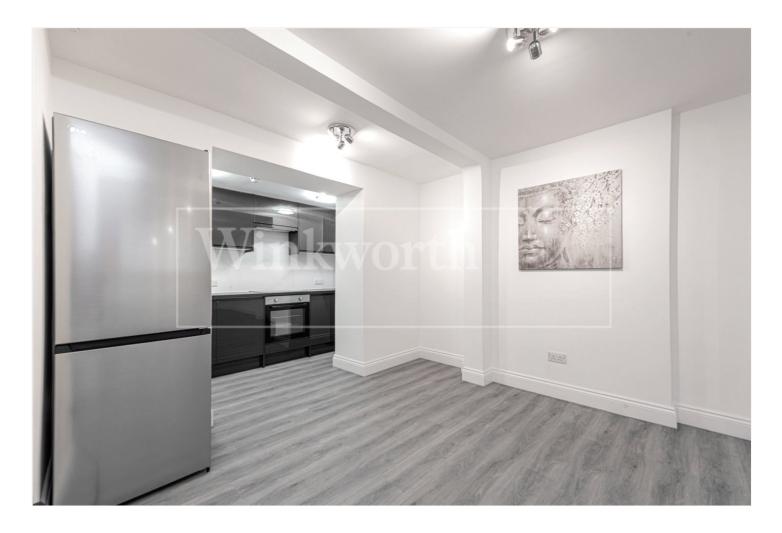

The property comprises of a spacious living room with a new fully fitted kitchen, separate utility cupboard with washer and dryer and onto a separate toilet as well as a rear power shower room.

Also benefitting from a separate double bedroom with duel access to the private courtyard.

With wooden flooring throughout, new fitted appliances as well as a full size fridge freezer, this apartment is sure to let quickly.

Please note that there is a service charge of £100 which includes

- Communal cleaning
- Council Tax
- Water Bill