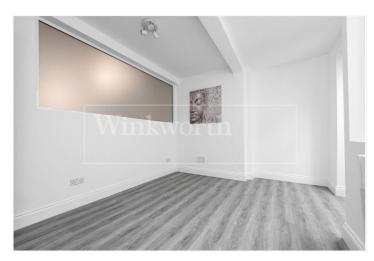

The property comprises of a spacious living room with a new fully fitted kitchen, separate utility cupboard with washer and dryer and onto a separate toilet as well as a rear power shower room.

Also benefitting from a separate double bedroom with duel access to the private courtyard.

With wooden flooring throughout, new fitted appliances as well as a full size fridge freezer, this apartment is sure to let quickly.

Please note that there is a service charge of £100 which includes

- Communal cleaning
- Council Tax
- Water Bill