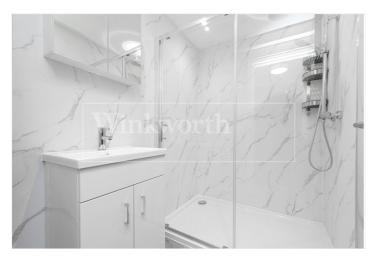

The property comprises of a spacious living room with a new fully fitted kitchen, separate utility cupboard with washer and dryer and onto a separate toilet as well as a rear power shower room.

Also benefitting from a separate double bedroom with duel access to the private courtyard.