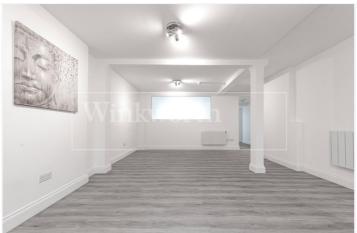

## **DESCRIPTION:**

Following a full renovation, this lower ground apartment is available NOW and offered to the lettings market unfurnished.

From entry to the building via fob access, tenants will benefit from a front door on the first level and then a private staircase with glass balustrade allowing access to the second internal door.

The property comprises of a spacious living room with a new fully fitted kitchen, separate utility cupboard with washer and dryer and onto a separate toilet as well as a rear power shower room.

Also benefitting from a separate double bedroom with duel access to the private courtyard.