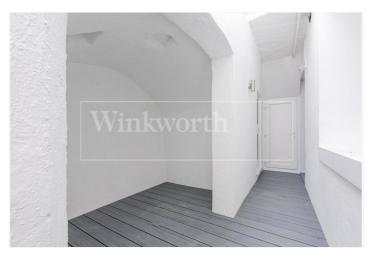

The property comprises of a spacious living room with a new fully fitted kitchen, separate utility cupboard with washer and dryer and onto a separate toilet as well as a rear power shower room.

Also benefitting from a separate double bedroom with duel access to the private courtyard.