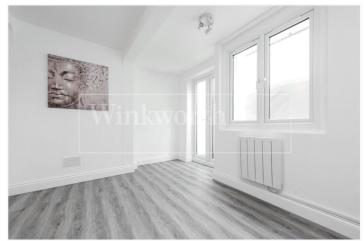

The property comprises of a spacious living room with a new fully fitted kitchen, separate utility cupboard with washer and dryer and onto a separate toilet as well as a rear power shower room.

Also benefitting from a separate double bedroom with duel access to the private courtyard.

With wooden flooring throughout, new fitted appliances as well as a full size fridge freezer, this apartment is sure to let quickly.

Please note that there is a service charge of £100 which includes

- Communal cleaning
- Council Tax
- Water Bill