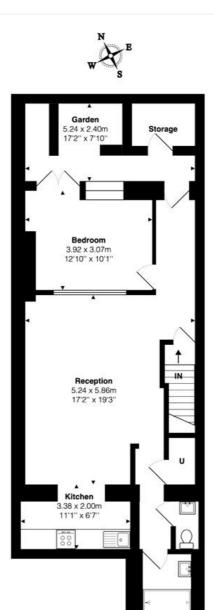

**Lower Ground Floor** 

Total Area: 63.2 m<sup>2</sup> ... 680 ft<sup>2</sup> (excluding garden)
All measurements are approximate and for display purposes only

This floorplan is for illustration purposes only and is not to scale. The position and size of doors, windows, appliances and other features are approximate.