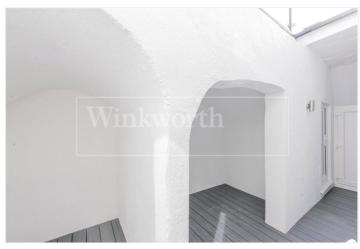

The property comprises of a spacious living room with a new fully fitted kitchen, separate utility cupboard with washer and dryer and onto a separate toilet as well as a rear power shower room.

Also benefitting from a separate double bedroom with duel access to the private courtyard.