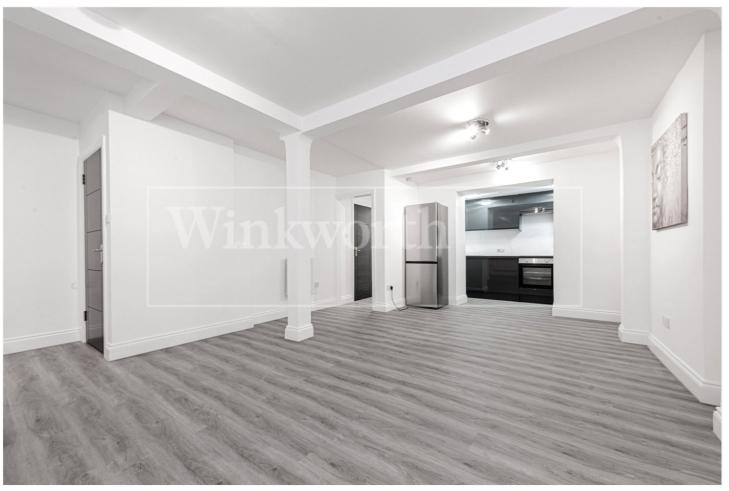

## **DESCRIPTION:**

Following a full renovation, this lower ground apartment is available NOW and offered to the lettings market unfurnished.

From entry to the building via fob access, tenants will benefit from a front door on the first level and then a private staircase with glass balustrade allowing access to the second internal door.

The property comprises of a spacious living room with a new fully fitted kitchen, separate utility cupboard with washer and dryer and onto a separate toilet as well as a rear power shower room.

Also benefitting from a separate double bedroom with duel access to the private courtyard.

With wooden flooring throughout, new fitted appliances as well as a full size fridge freezer, this apartment is sure to let quickly.

Please note that there is a service charge of £100 which includes

- Communal cleaning
- Council Tax
- Water Bill