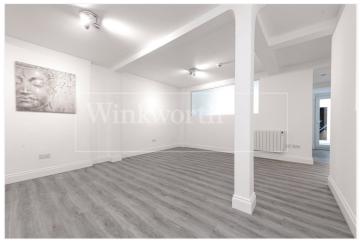

## **DESCRIPTION:**

Following a full renovation, this lower ground apartment is available NOW and offered to the lettings market unfurnished.

From entry to the building via fob access, tenants will benefit from a front door on the first level and then a private staircase with glass balustrade allowing access to the second internal door.

The property comprises of a spacious living room with a new fully fitted kitchen, separate utility cupboard with washer and dryer and onto a separate toilet as well as a rear power shower room.

Also benefitting from a separate double bedroom with duel access to the private courtyard.