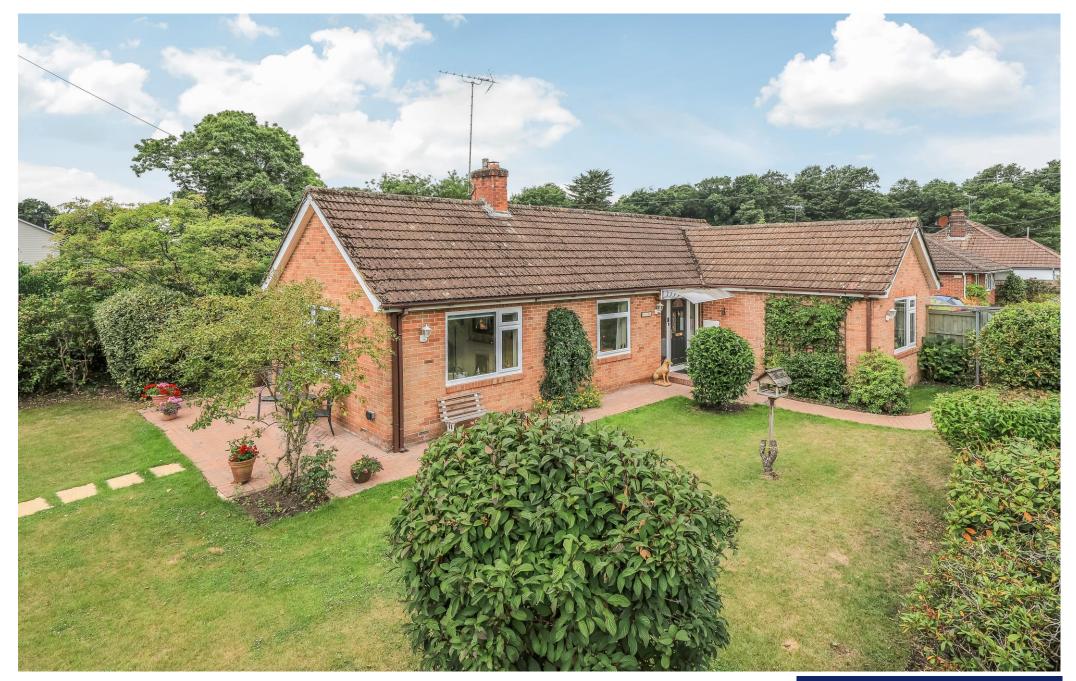

## BEAUTIFUL DETACHED BUNGALOW

This wonderful bungalow is situated in the highly desirable village of East Wellow, positioned on the south-west fringes of Romsey, within easy reach of the A36 and M27. With a good range of facilities in the village of Wellow and the New Forest only minutes' drive away. The market town of Romsey and the cities of Salisbury, Winchester and Southampton provide further facilities and a wealth of cultural and leisure activities. The local amenities in Wellow include village stores, butcher, filling station and public houses along with an excellent junior school.

Tuscan is a beautifully presented, detached bungalow with a stunning garden and detached double garage. The accommodation is beautifully bright and airey throughout and offers spacious and versatile rooms. The sitting room overlooks the wonderful garden with a lovely gas fireplace. The kitchen, of good proportions, benefits from a built-in oven, hob and extractor, plumbing for a washing machine and space for a fridge/freezer. There are three bedrooms, one of which is currently being used as an office as well as a beautifully presented shower room.

The Plot itself is 0.15 of an acre and is mainly laid to lawn with a section of mature flower and shrub beds, as well as a patio dining area. As you approach the house there is a detached double garage (right door is electric) with parking for vehicles in front. There is also a separate car port for further parking with power, lighting and water with electric gate. In the garden there is also a pressurised irrigation system, along with a green house and wooden shed.

Surrounding the property are security lights whilst there are also solar panels to the roof. More information will be provided upon viewing.

winkworth.co.uk/romsey