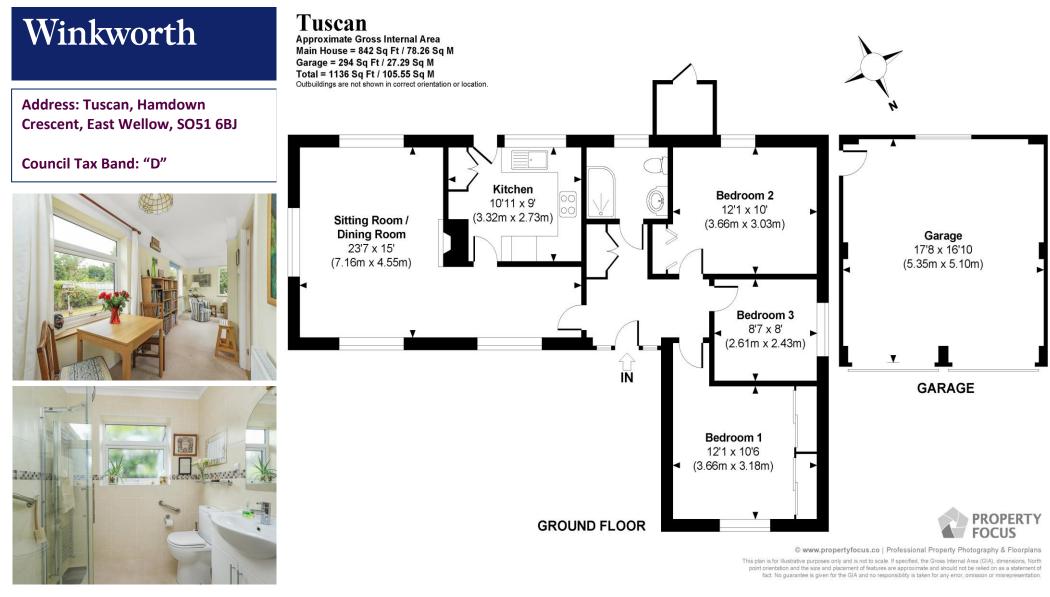

Tuscan, Hamdown Crescent, East Wellow, Romsey, SO51 6BJ

Tuscan is a beautifully presented, detached bungalow with a stunning garden and detached double garage. The accommodation is beautifully bright and airey throughout and offers spacious and versatile rooms. The sitting room overlooks the wonderful garden with a lovely gas fireplace. The kitchen, of good proportions, benefits from a built-in oven, hob and extractor, plumbing for a washing machine and space for a fridge/freezer. There are three bedrooms, one of which is currently being used as an office as well as a beautifully presented shower room.