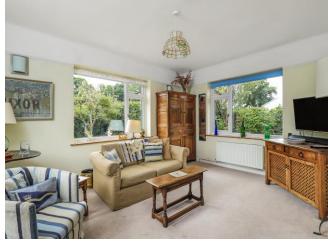

Tuscan is a beautifully presented, detached bungalow with a stunning garden and detached double garage. The accommodation is beautifully bright and airey throughout and offers spacious and versatile rooms. The sitting room overlooks the wonderful garden with a lovely gas fireplace. The kitchen, of good proportions, benefits from a built-in oven, hob and extractor, plumbing for a washing machine and space for a fridge/freezer. There are three bedrooms, one of which is currently being used as an office as well as a beautifully presented shower room.