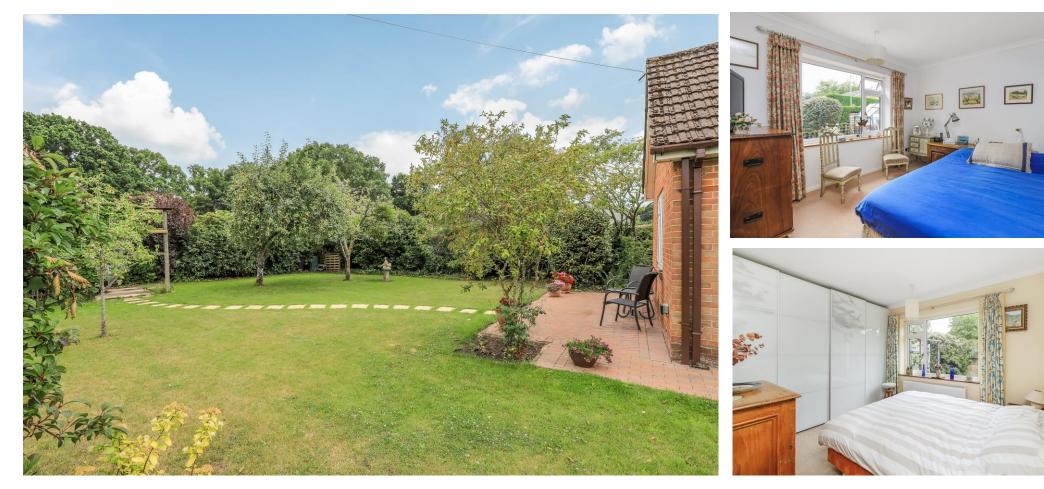

Tuscan is a beautifully presented, detached bungalow with a stunning garden and detached double garage. The accommodation is beautifully bright and airey throughout and offers spacious and versatile rooms. The sitting room overlooks the wonderful garden with a lovely gas fireplace. The kitchen, of good proportions, benefits from a built-in oven, hob and extractor, plumbing for a washing machine and space for a fridge/freezer. There are three bedrooms, one of which is currently being used as an office as well as a beautifully presented shower room.

The Plot itself is 0.15 of an acre and is mainly laid to lawn with a section of mature flower and shrub beds, as well as a patio dining area. As you approach the house there is a detached double garage (right door is electric) with parking for vehicles in front. There is also a separate car port for further parking with power, lighting and water with electric gate. In the garden there is also a pressurised irrigation system, along with a green house and wooden shed.