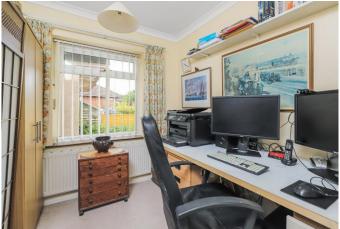

Tuscan is a beautifully presented, detached bungalow with a stunning garden and detached double garage. The accommodation is beautifully bright and airey throughout and offers spacious and versatile rooms. The sitting room overlooks the wonderful garden with a lovely gas fireplace. The kitchen, of good proportions, benefits from a built-in oven, hob and extractor, plumbing for a washing machine and space for a fridge/freezer. There are three bedrooms, one of which is currently being used as an office as well as a beautifully presented shower room.