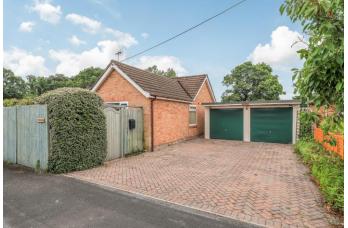

The Plot itself is 0.15 of an acre and is mainly laid to lawn with a section of mature flower and shrub beds, as well as a patio dining area. As you approach the house there is a detached double garage (right door is electric) with parking for vehicles in front. There is also a separate car port for further parking with power, lighting and water with electric gate. In the garden there is also a pressurised irrigation system, along with a green house and wooden shed.