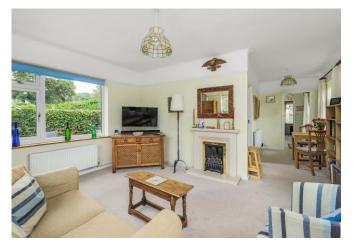

Tuscan is a beautifully presented, detached bungalow with a stunning garden and detached double garage. The accommodation is beautifully bright and airey throughout and offers spacious and versatile rooms. The sitting room overlooks the wonderful garden with a lovely gas fireplace. The kitchen, of good proportions, benefits from a built-in oven, hob and extractor, plumbing for a washing machine and space for a fridge/freezer. There are three bedrooms, one of which is currently being used as an office as well as a beautifully presented shower room.