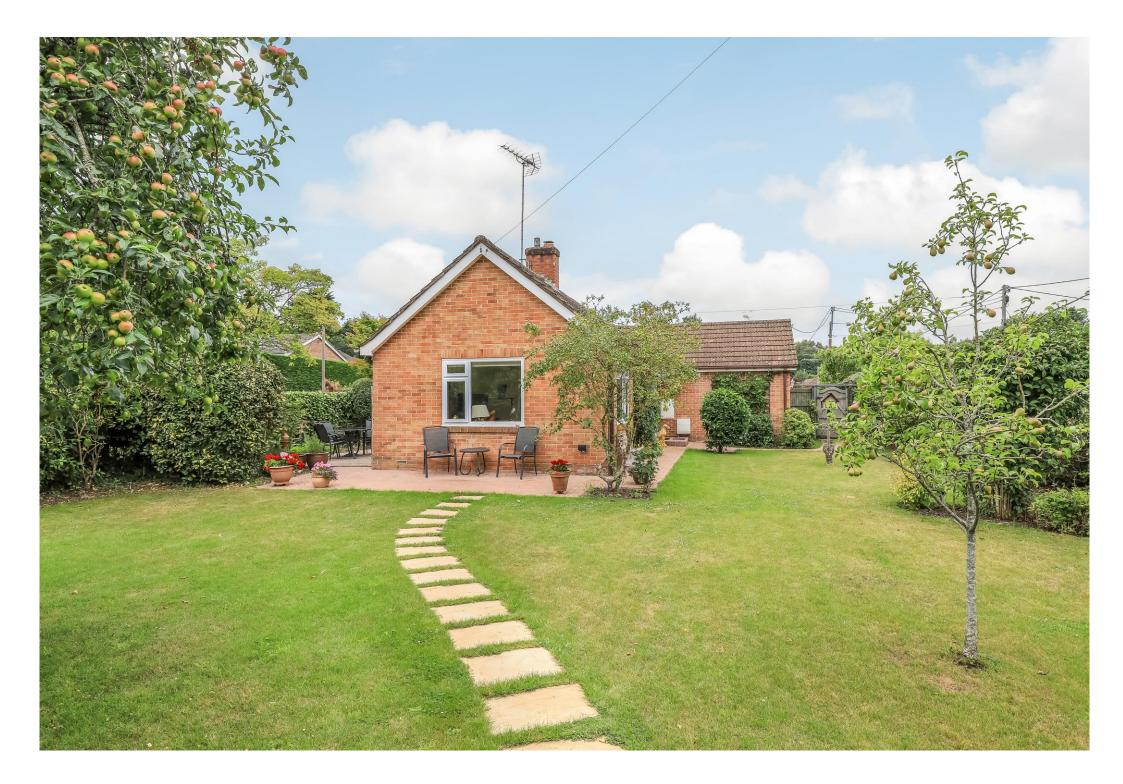

## BEAUTIFUL DETACHED BUNGALOW

This wonderful bungalow is situated in the highly desirable village of East Wellow, positioned on the south-west fringes of Romsey, within easy reach of the A36 and M27. With a good range of facilities in the village of Wellow and the New Forest only minutes' drive away. The market town of Romsey and the cities of Salisbury, Winchester and Southampton provide further facilities and a wealth of cultural and leisure activities. The local amenities in Wellow include village stores, butcher, filling station and public houses along with an excellent junior school.

Tuscan is a beautifully presented, detached bungalow with a stunning garden and detached double garage. The accommodation is beautifully bright and airey throughout and offers spacious and versatile rooms. The sitting room overlooks the wonderful garden with a lovely gas fireplace. The kitchen, of good proportions, benefits from a built-in oven, hob and extractor, plumbing for a washing machine and space for a fridge/freezer. There are three bedrooms, one of which is currently being used as an office as well as a beautifully presented shower room.

The Plot itself is 0.15 of an acre and is mainly laid to lawn with a section of mature flower and shrub beds, as well as a patio dining area. As you approach the house there is a detached double garage (right door is electric) with parking for vehicles in front. There is also a separate car port for further parking with power, lighting and water with electric gate. In the garden there is also a pressurised irrigation system, along with a green house and wooden shed.