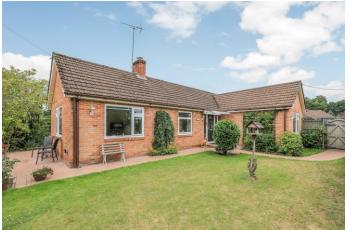

## BEAUTIFUL DETACHED BUNGALOW

This wonderful bungalow is situated in the highly desirable village of East Wellow, positioned on the south-west fringes of Romsey, within easy reach of the A36 and M27. With a good range of facilities in the village of Wellow and the New Forest only minutes' drive away. The market town of Romsey and the cities of Salisbury, Winchester and Southampton provide further facilities and a wealth of cultural and leisure activities. The local amenities in Wellow include village stores, butcher, filling station and public houses along with an excellent junior school.

Tuscan is a beautifully presented, detached bungalow with a stunning garden and detached double garage. The accommodation is beautifully bright and airey throughout and offers spacious and versatile rooms. The sitting room overlooks the wonderful garden with a lovely gas fireplace. The kitchen, of good proportions, benefits from a built-in oven, hob and extractor, plumbing for a washing machine and space for a fridge/freezer. There are three bedrooms, one of which is currently being used as an office as well as a beautifully presented shower room.