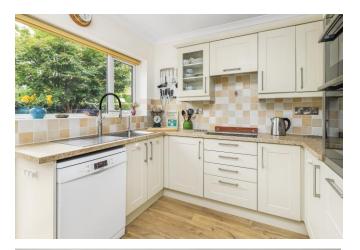

Tuscan is a beautifully presented, detached bungalow with a stunning garden and detached double garage. The accommodation is beautifully bright and airey throughout and offers spacious and versatile rooms. The sitting room overlooks the wonderful garden with a lovely gas fireplace. The kitchen, of good proportions, benefits from a built-in oven, hob and extractor, plumbing for a washing machine and space for a fridge/freezer. There are three bedrooms, one of which is currently being used as an office as well as a beautifully presented shower room.