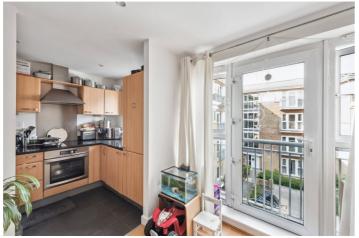

The modern kitchen is well-equipped with a range of fitted units, integrated appliances, and generous counter space. It flows seamlessly from the living area, creating a sociable environment that's perfect for modern lifestyles.