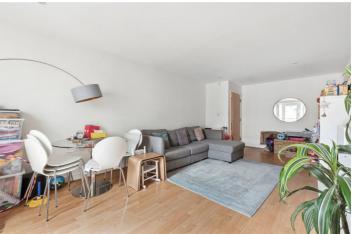

The modern kitchen is well-equipped with a range of fitted units, integrated appliances, and generous counter space. It flows seamlessly from the living area, creating a sociable environment that's perfect for modern lifestyles.