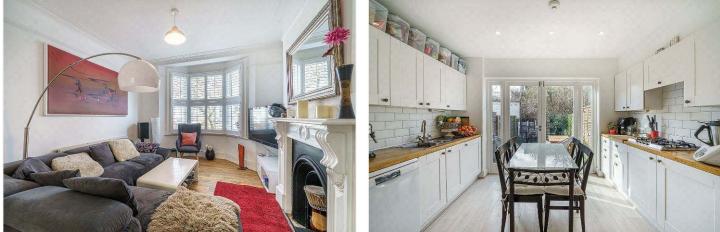

#### **DESCRIPTION:**

A charming, well presented family home, situated in a fantastic location in SE22. This lovely family home is set back from the road behind a landscaped front garden and boasting an impressive south facing garden. The property comprises on the ground floor a large reception, set behind the original bay window and boasting lovely original floors and high ceilings. There is a second reception/ reading room that leads through to the kitchen diner to rear. The kitchen is fully fitted and boasts lovely wooden worktops and lots of storage. The first floor comprises two large double bedrooms and a large family bathroom. The loft has been extended to allow a large master en-suite and fourth bedroom to rear. All bedrooms are presented to a high standard and not too long refurbished. The property is situated close to Lordship Lane and Forest Hill Road with an impressive array of shops, bars and amenities and the green open spaces of Peckham Rye are just a short walk away. Transport links are provided via East Dulwich station into London Bridge, easy reach to Honor Oak with connections to the East London line.