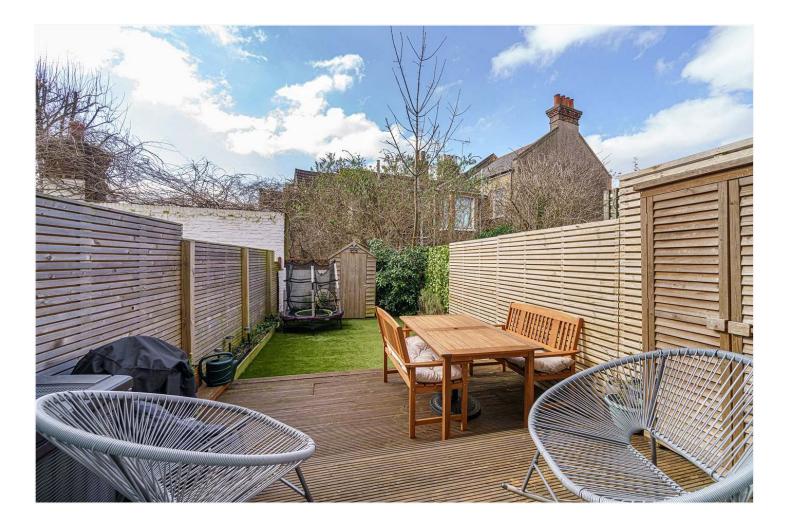

#### **DESCRIPTION:**

A charming, well presented family home, situated in a fantastic location in SE22. This lovely family home is set back from the road behind a landscaped front garden and boasting an impressive south facing garden. The property comprises on the ground floor a large reception, set behind the original bay window and boasting lovely original floors and high ceilings. There is a second reception/ reading room that leads through to the kitchen diner to rear. The kitchen is fully fitted and boasts lovely wooden worktops and lots of storage. The first floor comprises two large double bedrooms and a large family bathroom. The loft has been extended to allow a large master en-suite and fourth bedroom to rear. All bedrooms are presented to a high standard and not too long refurbished. The property is situated close to Lordship Lane and Forest Hill Road with an impressive array of shops, bars and amenities and the green open spaces of Peckham Rye are just a short walk away. Transport links are provided via East Dulwich station into London Bridge, easy reach to Honor Oak with connections to the East London line.

### AT A GLANCE

- Four Bedrooms
- Victorian Half House
- Double Reception
- Bright and Airy Kitchen-Diner
- Bathroom & Ensuite Shower Room
- South Facing Garden
- Freehold
- School Catchment Area
- Close To Peckham Rye Park