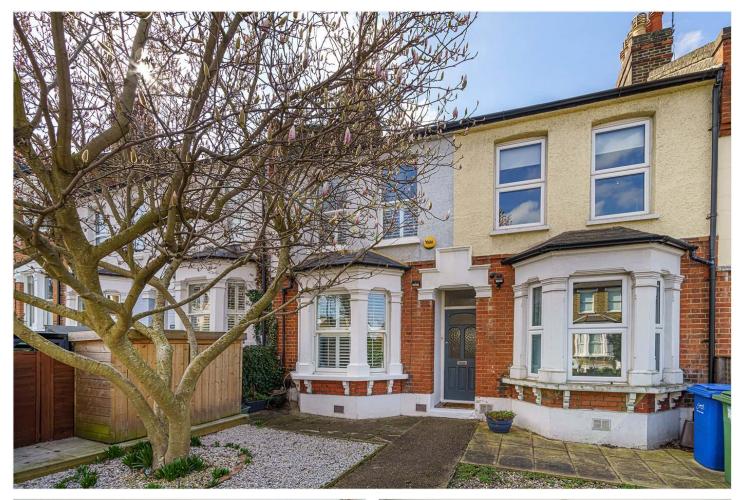

#### **DESCRIPTION:**

A charming, well presented family home, situated in a fantastic location in SE22. This lovely family home is set back from the road behind a landscaped front garden and boasting an impressive south facing garden. The property comprises on the ground floor a large reception, set behind the original bay window and boasting lovely original floors and high ceilings. There is a second reception/ reading room that leads through to the kitchen diner to rear. The kitchen is fully fitted and boasts lovely wooden worktops and lots of storage. The first floor comprises two large double bedrooms and a large family bathroom. The loft has been extended to allow a large master en-suite and fourth bedroom to rear. All bedrooms are presented to a high standard and not too long refurbished. The property is situated close to Lordship Lane and Forest Hill Road with an impressive array of shops, bars and amenities and the green open spaces of Peckham Rye are just a short walk away. Transport links are provided via East Dulwich station into London Bridge, easy reach to Honor Oak with connections to the East London line.

### AT A GLANCE

- Four Bedrooms
- Victorian Half House
- Double Reception
- Bright and Airy Kitchen-Diner
- Bathroom & Ensuite Shower Room
- South Facing Garden
- Freehold
- School Catchment Area
- Close To Peckham Rye Park