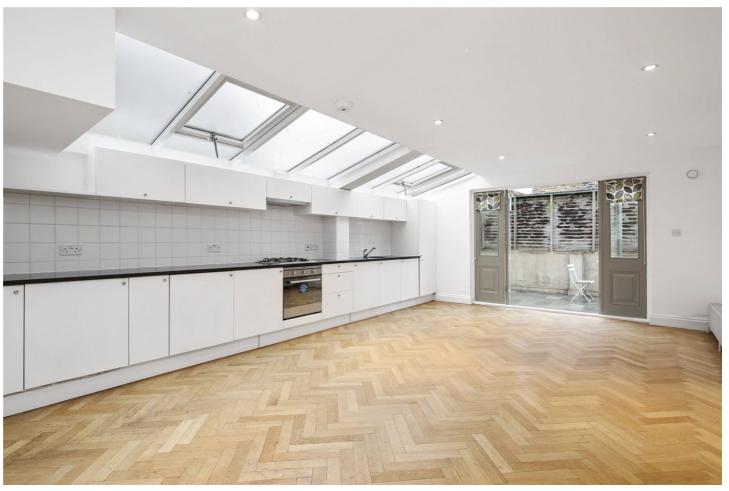

# **DESCRIPTION:**

The property offers a spacious open plan kitchen/reception with doors leading to a private south facing garden, two good size double bedrooms and modern bathroom with shower.

Conveniently located close to the vibrant Askew road, Ravenscourt and Wendell Parks as well as various transport links.