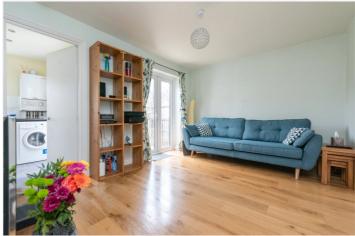

#### **DESCRIPTION:**

This apartment comprises of two double bedrooms, two bathrooms (one ensuite), a good size reception room with French Doors to a private patio and a separate fully fitted kitchen. There is also a fantastic 70+ft communal garden which will be maintained in seasonal order as part of your rental as well as side access from the front of the property to the back.

Additional features include under stair storage, hard wood flooring, a dish washer, washer dryer and the property is offered unfurnished accept for an outside table and two outside chairs.

\*Please note that the property will be decorated between tenancies - please ask the team for more information\*