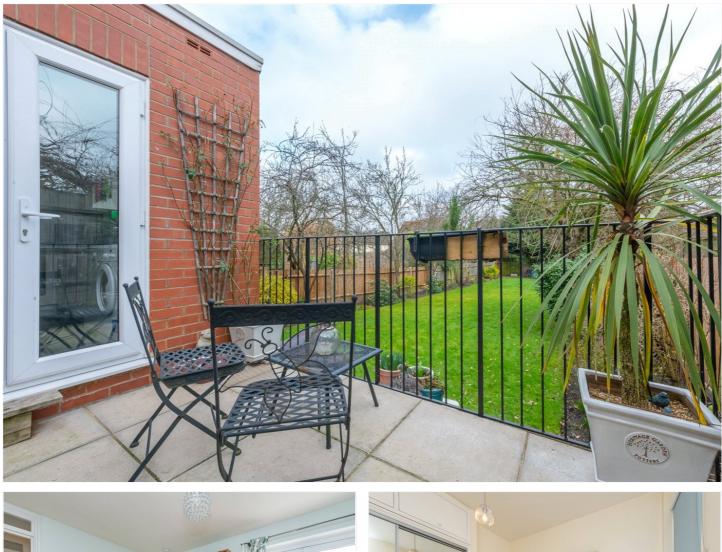

#### **DESCRIPTION:**

This apartment comprises of two double bedrooms, two bathrooms (one ensuite), a good size reception room with French Doors to a private patio and a separate fully fitted kitchen. There is also a fantastic 70+ft communal garden which will be maintained in seasonal order as part of your rental as well as side access from the front of the property to the back.

Additional features include under stair storage, hard wood flooring, a dish washer, washer dryer and the property is offered unfurnished accept for an outside table and two outside chairs.

\*Please note that the property will be decorated between tenancies - please ask the team for more information\*