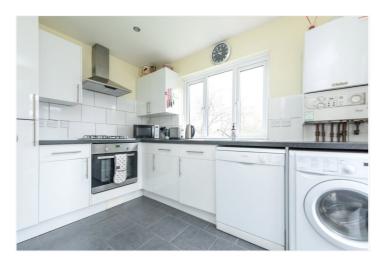

#### **DESCRIPTION:**

This apartment comprises of two double bedrooms, two bathrooms (one ensuite), a good size reception room with French Doors to a private patio and a separate fully fitted kitchen. There is also a fantastic 70+ft communal garden which will be maintained in seasonal order as part of your rental as well as side access from the front of the property to the back.

Additional features include under stair storage, hard wood flooring, a dish washer, washer dryer and the property is offered unfurnished accept for an outside table and two outside chairs.

\*Please note that the property will be decorated between tenancies - please ask the team for more information\*