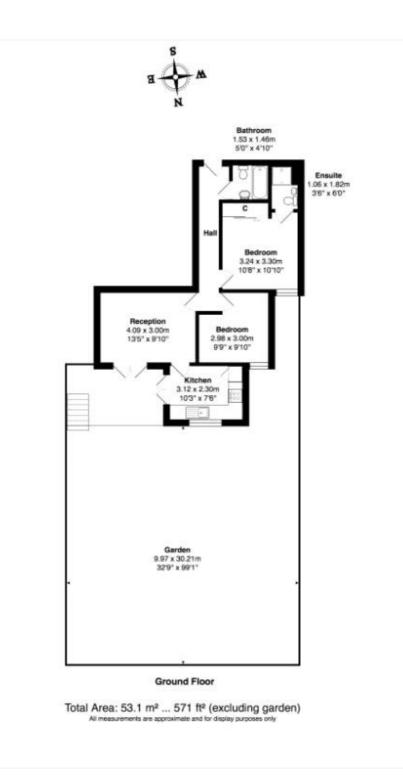

This floorplan is for illustration purposes only and is not to scale. The position and size of doors, windows, appliances and other features are approximate.

Deposit: 5 weeks rent

Holding Deposit: 1 weeks rent