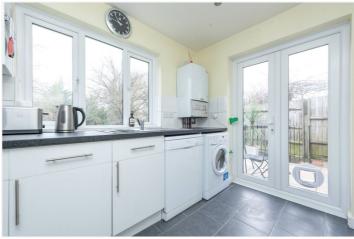

#### **DESCRIPTION:**

This apartment comprises of two double bedrooms, two bathrooms (one ensuite), a good size reception room with French Doors to a private patio and a separate fully fitted kitchen. There is also a fantastic 70+ft communal garden which will be maintained in seasonal order as part of your rental as well as side access from the front of the property to the back.

Additional features include under stair storage, hard wood flooring, a dish washer, washer dryer and the property is offered unfurnished accept for an outside table and two outside chairs.

\*Please note that the property will be decorated between tenancies - please ask the team for more information\*