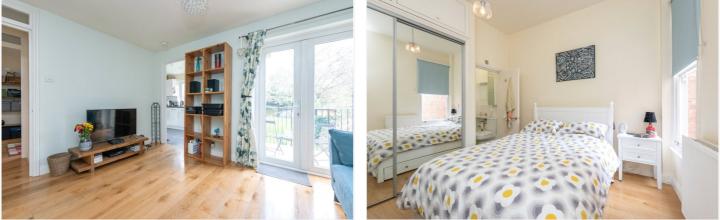

#### **DESCRIPTION:**

This apartment comprises of two double bedrooms, two bathrooms (one ensuite), a good size reception room with French Doors to a private patio and a separate fully fitted kitchen. There is also a fantastic 70+ft communal garden which will be maintained in seasonal order as part of your rental as well as side access from the front of the property to the back.

Additional features include under stair storage, hard wood flooring, a dish washer, washer dryer and the property is offered unfurnished accept for an outside table and two outside chairs.

\*Please note that the property will be decorated between tenancies - please ask the team for more information\*