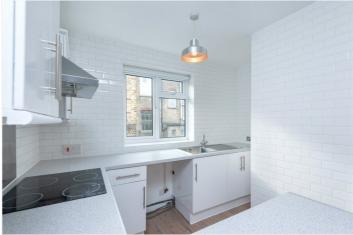

The apartment is located up a flight of external steps and through a shared entrance door. Comprising of an open-plan kitchen reception, double bedroom with built in storage, separate bathroom and newly fitted appliances.