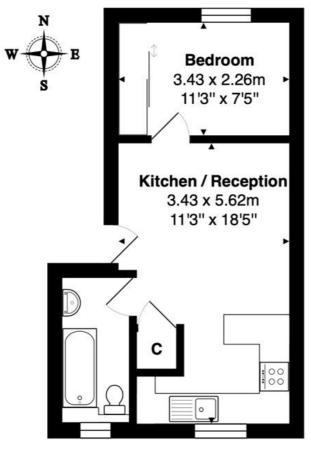

## Total Area: 30.8 m<sup>2</sup> ... 332 ft<sup>2</sup>

All measurements are approximate and for display purposes only

This floorplan is for illustration purposes only and is not to scale. The position and size of doors, windows, appliances and other features are approximate.