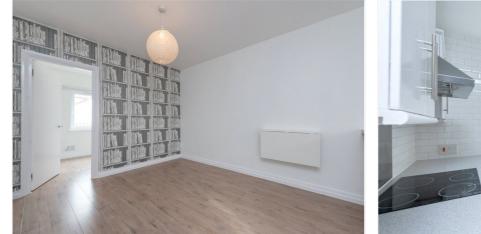

## **DESCRIPTION:**

Warfield Yard!

This apartment is set on the first floor, through a gated entrance you walk down a cobbled road and into Warfield Yard. The courtyard is surrounded by other residential homes and offers a community feel.

The apartment is located up a flight of external steps and through a shared entrance door. Comprising of an open-plan kitchen reception, double bedroom with built in storage, separate bathroom and newly fitted appliances.