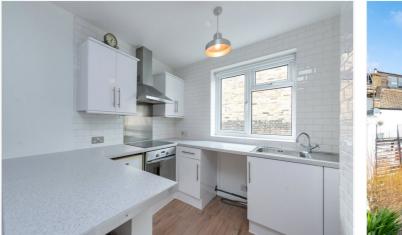

The apartment is located up a flight of external steps and through a shared entrance door. Comprising of an open-plan kitchen reception, double bedroom with built in storage, separate bathroom and newly fitted appliances.