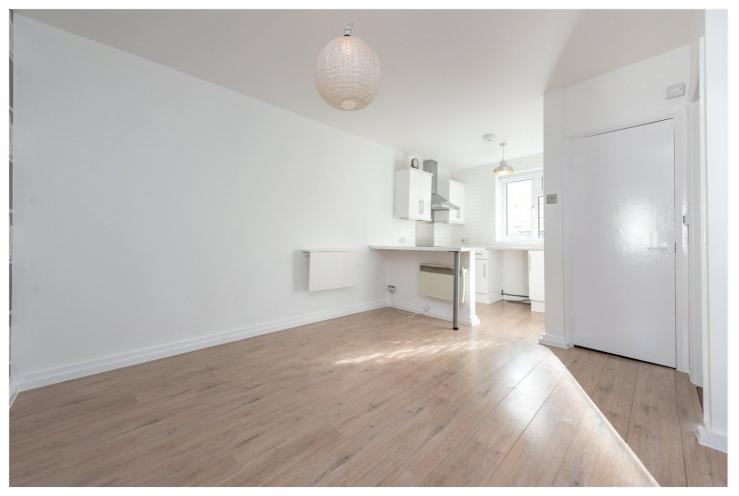

## **DESCRIPTION:**

Warfield Yard!

This apartment is set on the first floor, through a gated entrance you walk down a cobbled road and into Warfield Yard. The courtyard is surrounded by other residential homes and offers a community feel.

The apartment is located up a flight of external steps and through a shared entrance door. Comprising of an open-plan kitchen reception, double bedroom with built in storage, separate bathroom and newly fitted appliances.