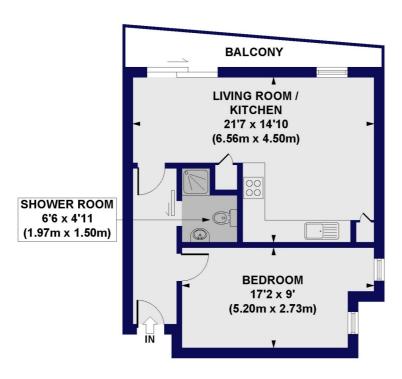

## Vallance Road, E1 Approx. Gross Internal Floor Area 500 sq. ft / 46.46 sq. m

**SECOND FLOOR** 

All measurements of walls, doors, windows, fittings and appliances, including their size and location, are shown as standard sizes and do not constitute any warranty or representation by the seller, their agent or CP Creative. Any intending purchaser must satisfy himself by inspection or otherwise as to the correctness of the information contained in these plans This plan is for illustrative purposes only and should be used as such by any prospective purchasers.

Winkworth

This floorplan is for illustration purposes only and is not to scale. The position and size of doors, windows, appliances and other features are approximate.

Shoreditch | 020 7749 7650 | shoreditch@winkworth.co.uk