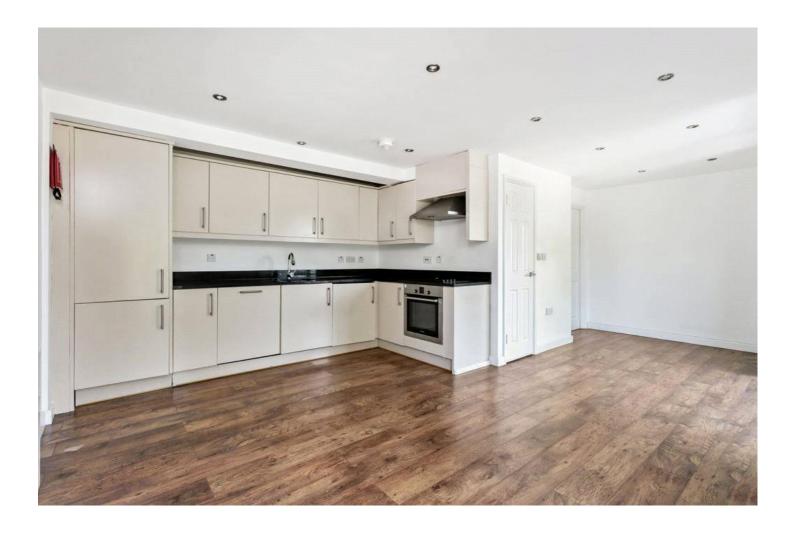

The property benefits from a modern finish, open, east facing balcony overlooking Vallance Gardens, large open-plan kitchen, dining, living room.

There is a spacious double bedroom, three-piece bathroom suite. Located within 0.2 miles of Whitechapel Station, 0.9 miles of Liverpool Street Station, 0.5 miles Aldgate East Station. With excellent transport links nearby, commuting and accessing local amenities is a breeze. Whether you're a first-time buyer or looking for a manageable investment, this property is an excellent choice.