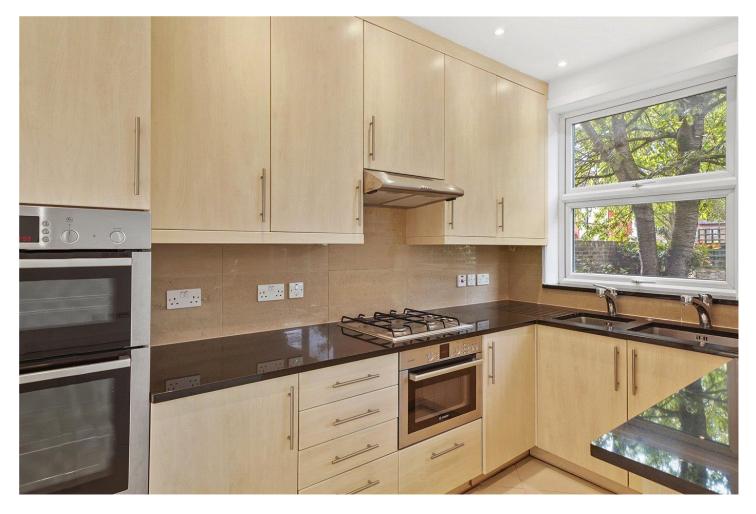

## **DESCRIPTION:**

Exceptional five bedroom semi-detached residence situated on a corner plot within a sought-after residential area. The house provides approximately 2,400 sq ft of accommodation spanning across four floors and comprising a double reception room with parquet flooring, separate fully-equipped kitchen, downstairs guest cloakroom, five double bedrooms and three bathrooms. It further benefits from a basement utility room, external bike storage / garden shed, private and secluded South-facing garden as well as off-street parking to the front. Furthermore, there is ample amount of storage and air conditioning throughout. Offered in very good condition and with no onward chain!