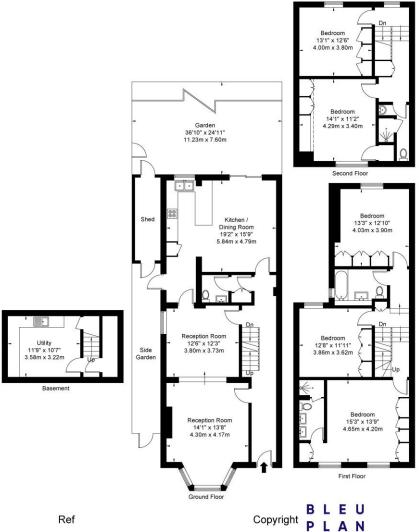

## The Park W5 5NP

Approx. Gross Internal Area = 222.6 sq m / 2396 sq ft Shed = 5.8 sq m / 62 sq ft Total = 228.4 sq m / 2458 sq ft

The Floor plan is not to scale and measurements and areas shown are approximate and therefore should be used for illustrative purposes only. The plan has been prepared in accordance with the RICS code of Measuring Practice and whilst we have confidence in the information produced it must not be relied on. If there is any aspect of particular importance, you should carry out or commission your own inspection of the property.