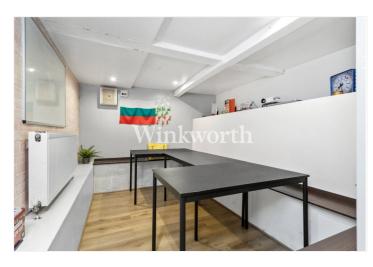

Offered for sale with no onward chain and a share of freehold, the flat provides over 867 sq ft of floor area. At the front of the property is a spacious living room featuring a bay with sash windows, fitted shutters, and wooden flooring that extends into the kitchen and inner hall. The kitchen, accessed via an opening in the living room, offers an extensive range of wall and base units and has space for a breakfast/dining table. An inner hall at the rear of the flat provides access to two well-proportioned bedrooms and a bathroom, with one of the bedrooms enjoying direct access onto a large deck. Just off the kitchen is a door leading to a cellar, which the vendor advises is tanked and benefits from two sump pumps, offering flexible additional space. The rear garden extends approximately 72'6" in length, benefitting from a large sun deck, lawn, plus an additional side return. We highly recommend a viewing to fully appreciate the space and this lovely flat has to offer.