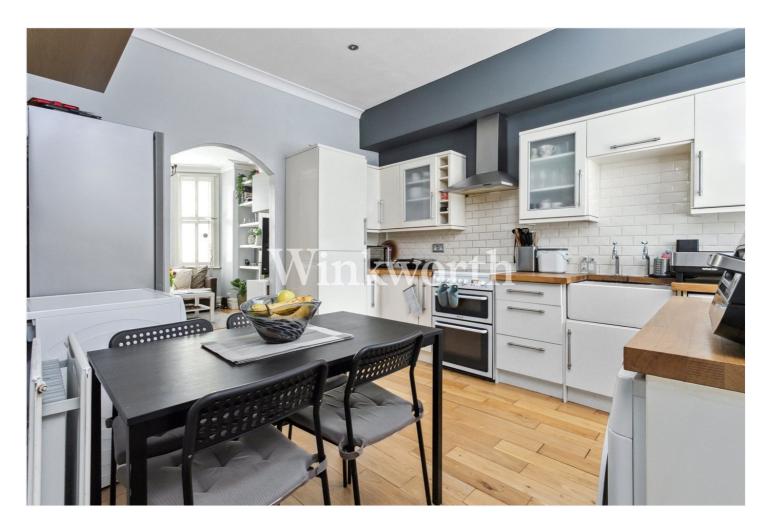

Offered for sale with no onward chain and a share of freehold, the flat provides over 867 sq ft of floor area. At the front of the property is a spacious living room featuring a bay with sash windows, fitted shutters, and wooden flooring that extends into the kitchen and inner hall. The kitchen, accessed via an opening in the living room, offers an extensive range of wall and base units and has space for a breakfast/dining table. An inner hall at the rear of the flat provides access to two well-proportioned bedrooms and a bathroom, with one of the bedrooms enjoying direct access onto a large deck. Just off the kitchen is a door leading to a cellar, which the vendor advises is tanked and benefits from two sump pumps, offering flexible additional space. The rear garden extends approximately 72'6" in length, benefitting from a large sun deck, lawn, plus an additional side return. We highly recommend a viewing to fully appreciate the space and this lovely flat has to offer.