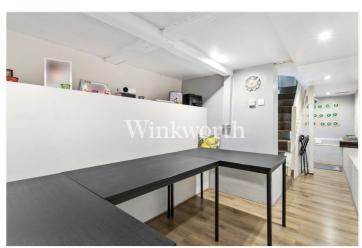

Offered for sale with no onward chain and a share of freehold, the flat provides over 867 sq ft of floor area. At the front of the property is a spacious living room featuring a bay with sash windows, fitted shutters, and wooden flooring that extends into the kitchen and inner hall. The kitchen, accessed via an opening in the living room, offers an extensive range of wall and base units and has space for a breakfast/dining table. An inner hall at the rear of the flat provides access to two well-proportioned bedrooms and a bathroom, with one of the bedrooms enjoying direct access onto a large deck. Just off the kitchen is a door leading to a cellar, which the vendor advises is tanked and benefits from two sump pumps, offering flexible additional space. The rear garden extends approximately 72'6" in length, benefitting from a large sun deck, lawn, plus an additional side return. We highly recommend a viewing to fully appreciate the space and this lovely flat has to offer.