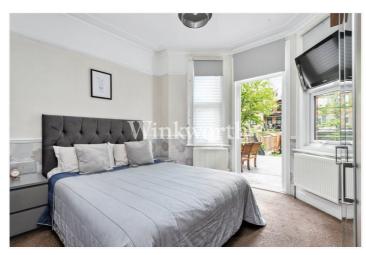

Offered for sale with no onward chain and a share of freehold, the flat provides over 867 sq ft of floor area. At the front of the property is a spacious living room featuring a bay with sash windows, fitted shutters, and wooden flooring that extends into the kitchen and inner hall. The kitchen, accessed via an opening in the living room, offers an extensive range of wall and base units and has space for a breakfast/dining table. An inner hall at the rear of the flat provides access to two well-proportioned bedrooms and a bathroom, with one of the bedrooms enjoying direct access onto a large deck. Just off the kitchen is a door leading to a cellar, which the vendor advises is tanked and benefits from two sump pumps, offering flexible additional space. The rear garden extends approximately 72'6" in length, benefitting from a large sun deck, lawn, plus an additional side return. We highly recommend a viewing to fully appreciate the space and this lovely flat has to offer.