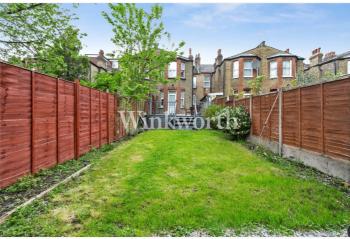

Offered for sale with no onward chain and a share of freehold, the flat provides over 867 sq ft of floor area. At the front of the property is a spacious living room featuring a bay with sash windows, fitted shutters, and wooden flooring that extends into the kitchen and inner hall. The kitchen, accessed via an opening in the living room, offers an extensive range of wall and base units and has space for a breakfast/dining table. An inner hall at the rear of the flat provides access to two well-proportioned bedrooms and a bathroom, with one of the bedrooms enjoying direct access onto a large deck. Just off the kitchen is a door leading to a cellar, which the vendor advises is tanked and benefits from two sump pumps, offering flexible additional space. The rear garden extends approximately 72'6" in length, benefitting from a large sun deck, lawn, plus an additional side return. We highly recommend a viewing to fully appreciate the space and this lovely flat has to offer.