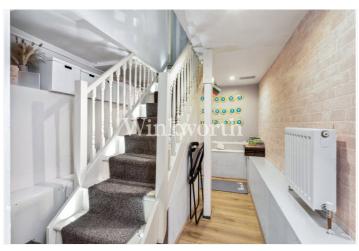

Offered for sale with no onward chain and a share of freehold, the flat provides over 867 sq ft of floor area. At the front of the property is a spacious living room featuring a bay with sash windows, fitted shutters, and wooden flooring that extends into the kitchen and inner hall. The kitchen, accessed via an opening in the living room, offers an extensive range of wall and base units and has space for a breakfast/dining table. An inner hall at the rear of the flat provides access to two well-proportioned bedrooms and a bathroom, with one of the bedrooms enjoying direct access onto a large deck. Just off the kitchen is a door leading to a cellar, which the vendor advises is tanked and benefits from two sump pumps, offering flexible additional space. The rear garden extends approximately 72'6" in length, benefitting from a large sun deck, lawn, plus an additional side return. We highly recommend a viewing to fully appreciate the space and this lovely flat has to offer.