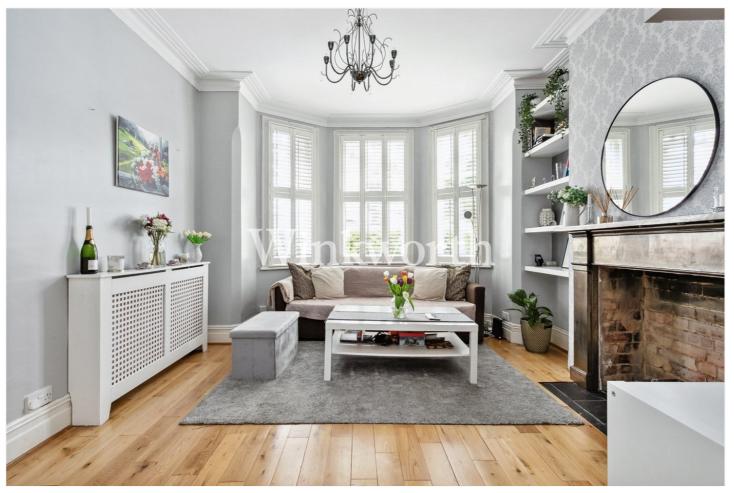

## **DESCRIPTION:**

A superb garden flat arranged on the entire ground floor of a period conversion, situated on a popular nothrough road in the heart of Palmers Green — moments from the overground station (with connections to Finsbury Park and Moorgate), Broomfield Park, and bus links to Wood Green and Enfield Town. Hazelwood Primary School is also within easy reach.

Offered for sale with no onward chain and a share of freehold, the flat provides over 867 sq ft of floor area. At the front of the property is a spacious living room featuring a bay with sash windows, fitted shutters, and wooden flooring that extends into the kitchen and inner hall. The kitchen, accessed via an opening in the living room, offers an extensive range of wall and base units and has space for a breakfast/dining table. An inner hall at the rear of the flat provides access to two well-proportioned bedrooms and a bathroom, with one of the bedrooms enjoying direct access onto a large deck. Just off the kitchen is a door leading to a cellar, which the vendor advises is tanked and benefits from two sump pumps, offering flexible additional space. The rear garden extends approximately 72'6" in length, benefitting from a large sun deck, lawn, plus an additional side return. We highly recommend a viewing to fully appreciate the space and this lovely flat has to offer.