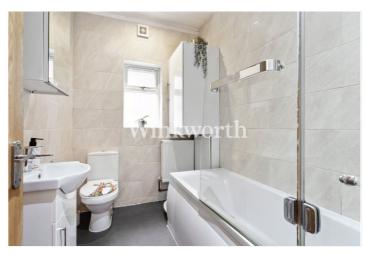

Offered for sale with no onward chain and a share of freehold, the flat provides over 867 sq ft of floor area. At the front of the property is a spacious living room featuring a bay with sash windows, fitted shutters, and wooden flooring that extends into the kitchen and inner hall. The kitchen, accessed via an opening in the living room, offers an extensive range of wall and base units and has space for a breakfast/dining table. An inner hall at the rear of the flat provides access to two well-proportioned bedrooms and a bathroom, with one of the bedrooms enjoying direct access onto a large deck. Just off the kitchen is a door leading to a cellar, which the vendor advises is tanked and benefits from two sump pumps, offering flexible additional space. The rear garden extends approximately 72'6" in length, benefitting from a large sun deck, lawn, plus an additional side return. We highly recommend a viewing to fully appreciate the space and this lovely flat has to offer.