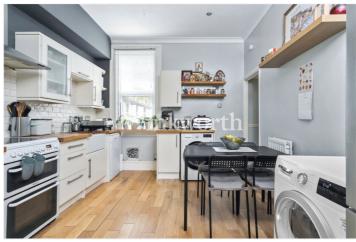

Offered for sale with no onward chain and a share of freehold, the flat provides over 867 sq ft of floor area. At the front of the property is a spacious living room featuring a bay with sash windows, fitted shutters, and wooden flooring that extends into the kitchen and inner hall. The kitchen, accessed via an opening in the living room, offers an extensive range of wall and base units and has space for a breakfast/dining table. An inner hall at the rear of the flat provides access to two well-proportioned bedrooms and a bathroom, with one of the bedrooms enjoying direct access onto a large deck. Just off the kitchen is a door leading to a cellar, which the vendor advises is tanked and benefits from two sump pumps, offering flexible additional space. The rear garden extends approximately 72'6" in length, benefitting from a large sun deck, lawn, plus an additional side return. We highly recommend a viewing to fully appreciate the space and this lovely flat has to offer.