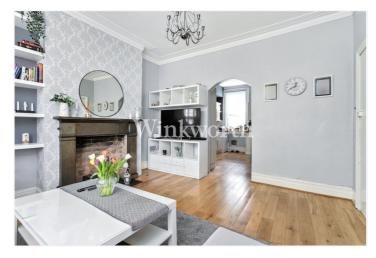

Offered for sale with no onward chain and a share of freehold, the flat provides over 867 sq ft of floor area. At the front of the property is a spacious living room featuring a bay with sash windows, fitted shutters, and wooden flooring that extends into the kitchen and inner hall. The kitchen, accessed via an opening in the living room, offers an extensive range of wall and base units and has space for a breakfast/dining table. An inner hall at the rear of the flat provides access to two well-proportioned bedrooms and a bathroom, with one of the bedrooms enjoying direct access onto a large deck. Just off the kitchen is a door leading to a cellar, which the vendor advises is tanked and benefits from two sump pumps, offering flexible additional space. The rear garden extends approximately 72'6" in length, benefitting from a large sun deck, lawn, plus an additional side return. We highly recommend a viewing to fully appreciate the space and this lovely flat has to offer.