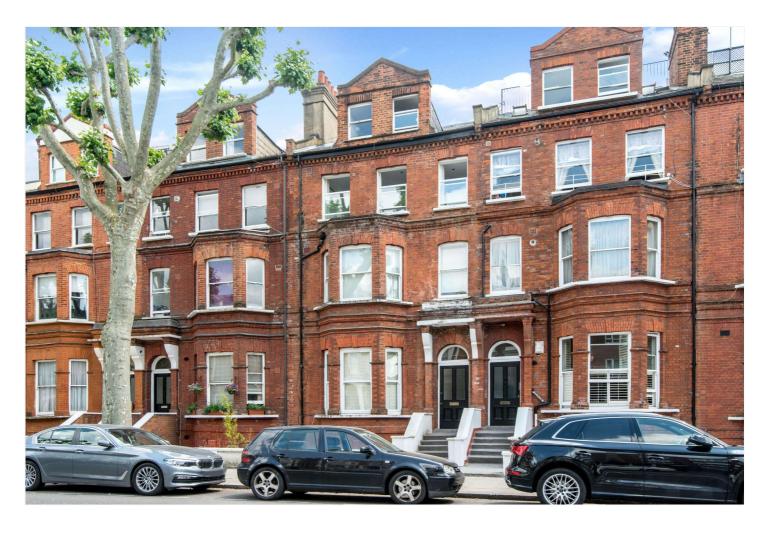

## ELGIN AVENUE, LONDON, W9 £5,000 PER MONTH FURNISHED, UNFURNISHED

A newly refurbished and extended garden apartment located 100 yards from Maida Vale station and 0.1 miles from the entrance of Paddington Recreational Ground. This well-proportioned 1,110 sqft property has its own entrance and has been completely renovated to a very high standard. The garden has been attractively landscaped with contemporary horizontal fence panels, patio seating area and generous lawned area. The accommodation comprises of two large double bedrooms both with attractive en suites and stylish custom wardrobes. There is a further guest WC, a separate study/dining area, separate utility room, vaults storage and a garden facing reception room.