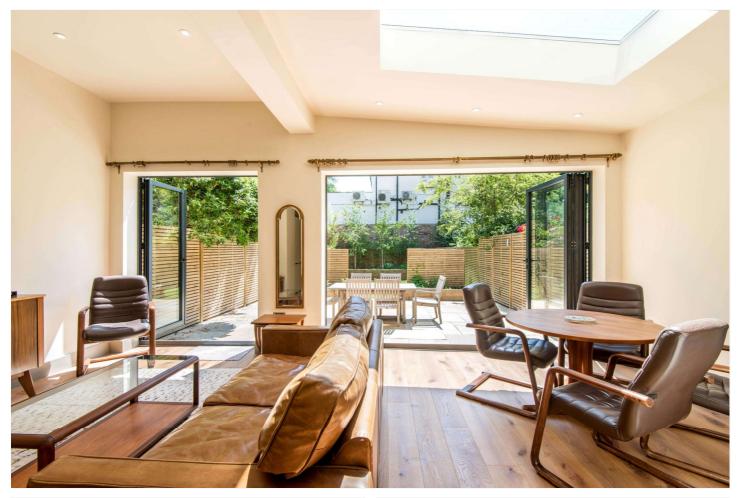

## ELGIN AVENUE, LONDON, W9 £5,000 PER MONTH FURNISHED, UNFURNISHED

A newly refurbished and extended garden apartment located 100 yards from Maida Vale station and 0.1 miles from the entrance of Paddington Recreational Ground. This well-proportioned 1,110 sqft property has its own entrance and has been completely renovated to a very high standard. The garden has been attractively landscaped with contemporary horizontal fence panels, patio seating area and generous lawned area. The accommodation comprises of two large double bedrooms both with attractive en suites and stylish custom wardrobes. There is a further guest WC, a separate study/dining area, separate utility room, vaults storage and a garden facing reception room.

Two Double Bedrooms | Garden | Private Entrance | Built In Wardrobes | Newly Refurbished | Consertina Patio Doors | Two En Suites | Guest Cloakroom | Study/Dining Area | Vault Storage | Wooden Floors | Separate Utility Room | Pet Friendly