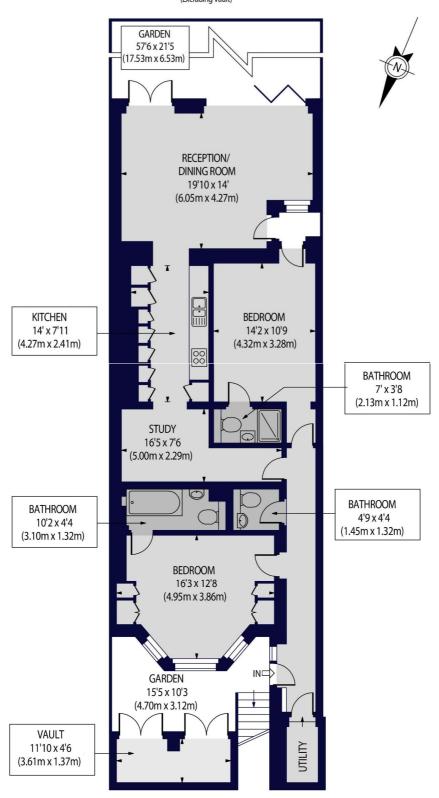

## ELGIN AVENUE, W9 1JR

Approx. Gross Internal Floor Area 1110 sq ft. / 103 sq.m (Excluding Vault)

## LOWER GROUND FLOOR

For Illustration Purposes Only - Not To Scale Floor Plan by www.nogaphotostudio.com Ref: No.43165 This floor plan should be used as a general outline for guidance only. Any intending purchaser or lessee should satisfy themselves by inspection, searches, enquiries and full survey as to the correctness of each statement. Any areas, measurements or distances quoted are approximate and should not be used to value a property or be the basis of any sale or let.