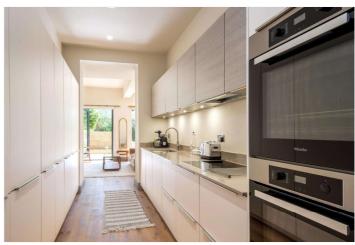

## ELGIN AVENUE, LONDON, W9 £5,000 PER MONTH FURNISHED, UNFURNISHED

A newly refurbished and extended garden apartment located 100 yards from Maida Vale station and 0.1 miles from the entrance of Paddington Recreational Ground. This well-proportioned 1,110 sqft property has its own entrance and has been completely renovated to a very high standard. The garden has been attractively landscaped with contemporary horizontal fence panels, patio seating area and generous lawned area. The accommodation comprises of two large double bedrooms both with attractive en suites and stylish custom wardrobes. There is a further guest WC, a separate study/dining area, separate utility room, vaults storage and a garden facing reception room.