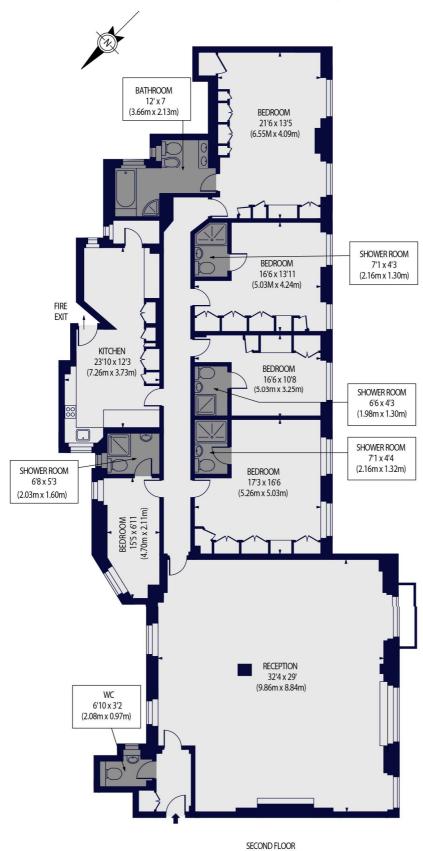

## ABBEY LODGE, PARK ROAD, NW8 7RJ

Approx. Gross Internal Floor Area 2762 sq ft. / 256.59 sq.m

For Illustration Purposes Only - Not To Scale Floor Plan by www.nogaphotostudio.com Ref: No.39226 This floor plan should be used as a general outline for guidance only. Any intending purchaser or lessee should satisfy themselves by inspection, searches, enquiries and full survey as to the correctness of each statement. Any areas, measurements or distances quoted are approximate and should not be used to value a property or be the basis of any sale or let.