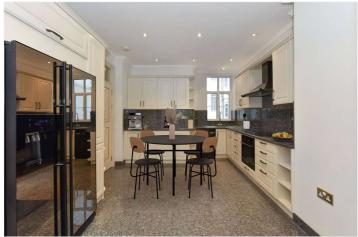

## ABBEY LODGE, LONDON, NW8 **£2,700,000** LEASEHOLD

A highly sought-after family apartment set within this portered purpose built block on the Crown Estate. Abbey Lodge is set behind a private carriage driveway and backs out onto the outer circle of Regent's Park. This extremely bright second floor apartment offers in excellent condition, comprises entrance hall, magnificent double reception area, kitchen/breakfast room, five bedrooms all with en suite facilities. Additional Guest WC. Abbey Lodge is located between St John's Wood High Street and Baker Street offering extensive transport and shopping amenities.

Please note the property is currently tenanted and therefore immediate vacant possession may not be available.

Five Bedrooms With En Suite Bathrooms | Guest WC | Double Reception Room | Kitchen | Utility Room | Communal Garden | Porterage | Lift Access | Leasehold