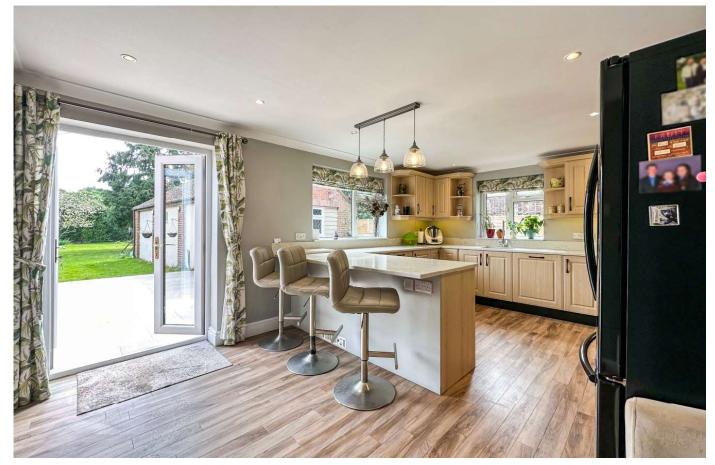

This light and spacious and house further benefits from off road parking for multiple vehicles a secluded 100ft garden and a double garage which incorporates a home office.

Four/Five Bedrooms
Kitchen/Diner
En-suite Bedroom With Balcony
Garage With Side Access & Home Office
Off Road Parking For Multiple Vehicles
Utility Area
Detached House
Immaculate Throughout
Dual Aspect Living Room With Log Burner
Positioned On Approx 1/4 Of An Acre