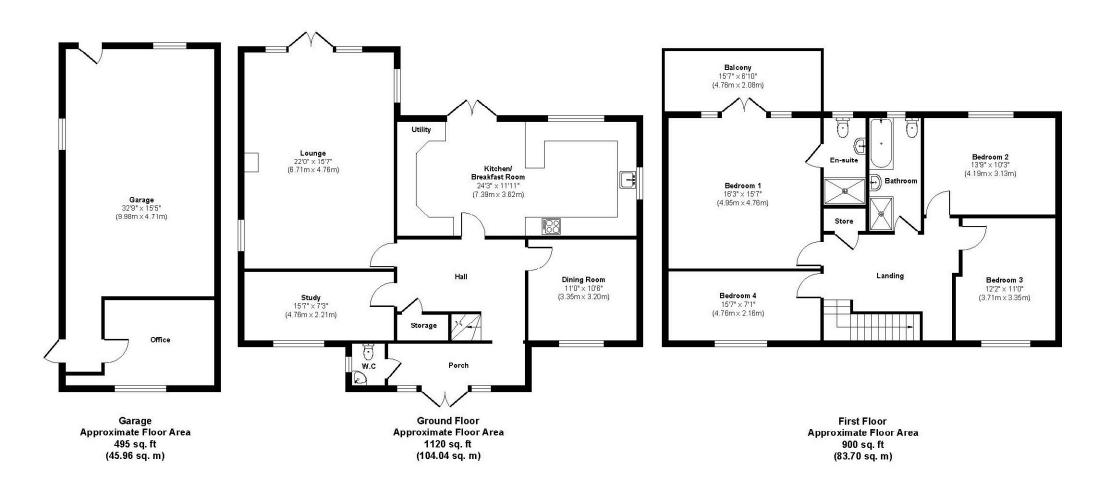

## **New Road**

Approx. Gross Internal Floor Area 2515 sq. ft / 233.70 sq. m Illustration for identification purposes only, measurements approximate and not to scale.