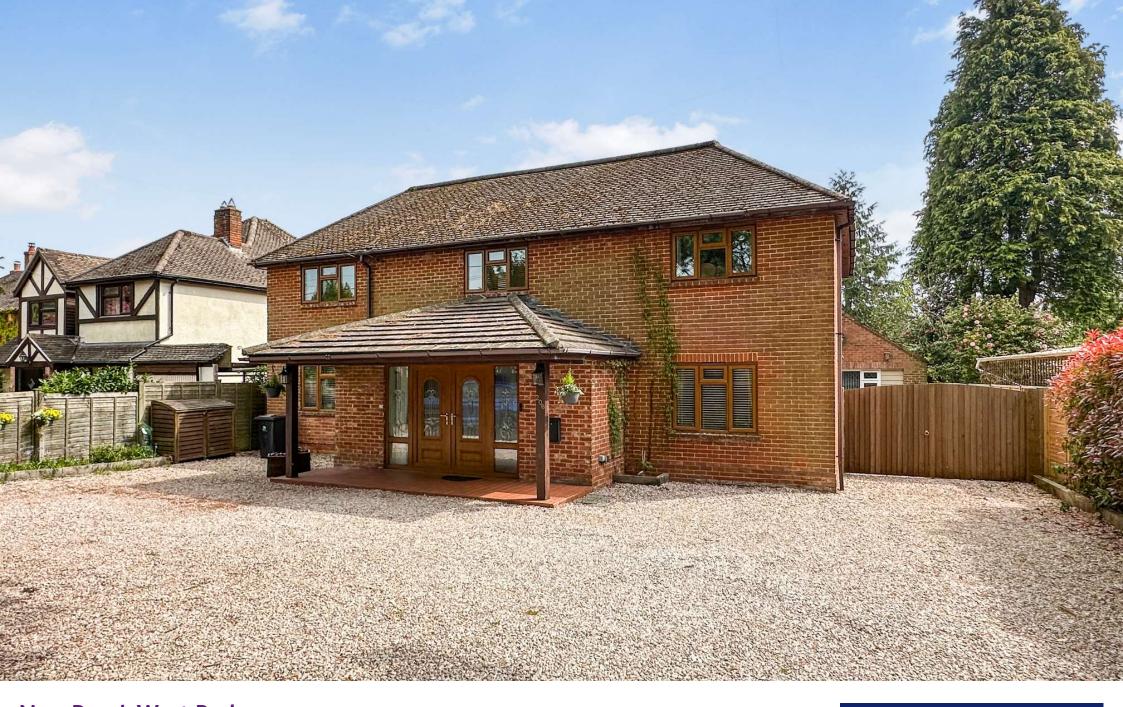

New Road, West Parley Ferndown, BH22 8EN GUIDE PRICE £750,000

Winkworth

## GUIDE PRICE €750,000

This immaculately presented four/five bedroom, two bathroom, three reception room detached family home sits proudly on a private plot approaching a ¼ of an acre in a sought after and convenient West Parley location.

This light and spacious and house further benefits from off road parking for multiple vehicles a secluded 100ft garden and a double garage which incorporates a home office.

Four/Five Bedrooms
Kitchen/Diner
En-suite Bedroom With Balcony
Garage With Side Access & Home Office
Off Road Parking For Multiple Vehicles
Utility Area
Detached House
Immaculate Throughout
Dual Aspect Living Room With Log Burner
Positioned On Approx 1/4 Of An Acre