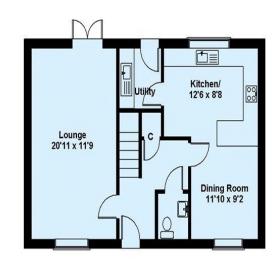

The well-appointed kitchen features sleek appliances and ample storage space, while the living room is perfect for relaxing evenings with family and friends.

There is a superb utility room, downstairs cloakroom and storage cupboard in the hallway and landing.

# **Summary:**

- Approx: 1350sq ft Accommodation
- Large open plan kitchen/diner
- Utility room
- Spacious separate living room
- Luxurious bathroom & en-suite
- Double garage
- Good size garden
- Highcliffe school catchments
- Solar panels
- Council tax band E