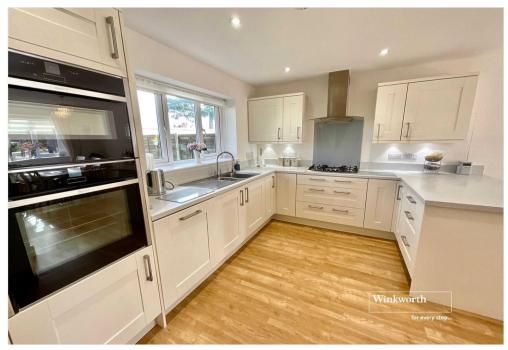

The well-appointed kitchen features sleek appliances and ample storage space, while the living room is perfect for relaxing evenings with family and friends.

There is a superb utility room, downstairs cloakroom and storage cupboard in the hallway and landing.

# **Summary:**

- Approx: 1350sq ft Accommodation
- Large open plan kitchen/diner
- Utility room
- Spacious separate living room
- Luxurious bathroom & en-suite
- Double garage
- Good size garden
- Highcliffe school catchments
- Solar panels
- Council tax band E