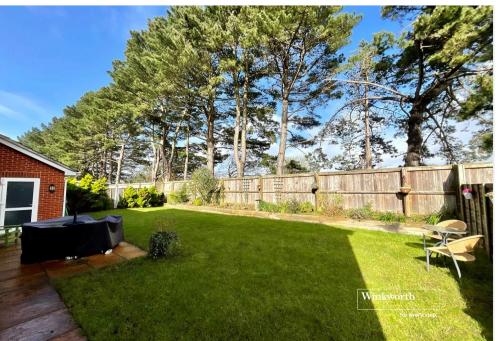

# Description:

Nestled in a sought-after cul-de-sac, this stunning detached four-bedroom house offers a perfect blend of modern comfort and timeless elegance. Boasting a spacious garden and inviting patio, this property is ideal for both indoor and outdoor entertaining.

A double garage provides secure parking and extra storage options.

The property benefits from solar panels which help to heat the hot water year round.

Vendor suited.

# **Summary:**

- Approx: 1350sq ft Accommodation
- Large open plan kitchen/diner
- Utility room
- Spacious separate living room
- Luxurious bathroom & en-suite
- Double garage
- Good size garden
- Highcliffe school catchments
- Solar panels
- Council tax band E