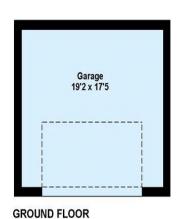

A double garage provides secure parking and extra storage options.

The property benefits from solar panels which help to heat the hot water year round.

Vendor suited.

# **Summary:**

- Approx: 1350sq ft Accommodation
- Large open plan kitchen/diner
- Utility room
- Spacious separate living room
- Luxurious bathroom & en-suite
- Double garage
- Good size garden
- Highcliffe school catchments
- Solar panels
- Council tax band E