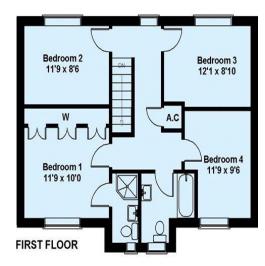

The principal bedroom includes an en-suite shower room and a range of fitted wardrobes for added convenience, while the additional bedrooms offer plenty of space for a growing family, guests, or office space. The family bathroom is fitted with an attractive modern suite.

# **Summary:**

- Approx: 1350sq ft Accommodation
- Large open plan kitchen/diner
- Utility room
- Spacious separate living room
- Luxurious bathroom & en-suite
- Double garage
- Good size garden
- Highcliffe school catchments
- Solar panels
- Council tax band E