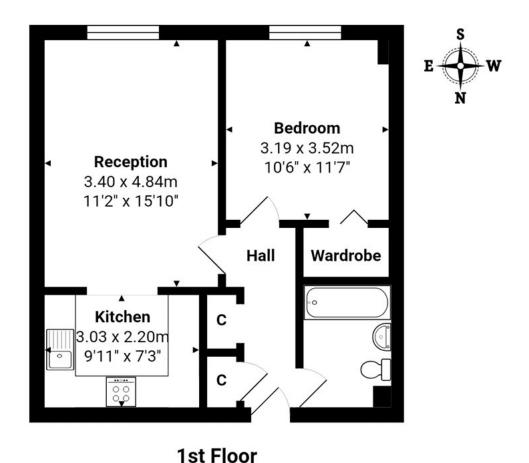

This is a great property in a great building and not one to be missed.

Winkworth

Total Area: 48.7 m<sup>2</sup> ... 524 ft<sup>2</sup>

All measurements are approximate and for display purposes only

This floorplan is for illustration purposes only and is not to scale. The position and size of doors, windows, appliances and other features are approximate.