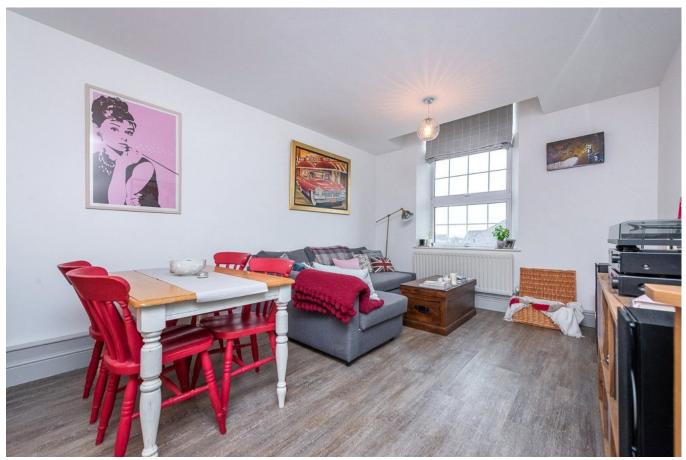

## **DESCRIPTION:**

This apartment is offered in excellent condition and comprises of a generous sized open plan reception room and kitchen. The kitchen is modern with ample counter space. The bedroom is a spacious double with walk in wardrobe for additional storage. Finally, the bathroom is a tiles three piece suite with modern fittings.

This is a great property in a great building and not one to be missed.

Winkworth

Total Area: 48.7 m<sup>2</sup> ... 524 ft<sup>2</sup>

All measurements are approximate and for display purposes only

This floorplan is for illustration purposes only and is not to scale. The position and size of doors, windows, appliances and other features are approximate.