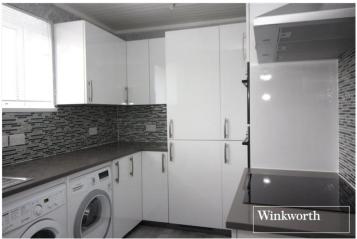

## **DESCRIPTION:**

This first floor purpose built flat is offered on a chain free basis. The property comprises of a sitting room, bedroom with fitted wardrobes, bathroom and modern fitted kitchen complete with double oven, integrated fridge freezer, washing machine and separate dryer. Located conveniently for transport links and all local amenities. Ideal purchase for first time buyers and investors alike.