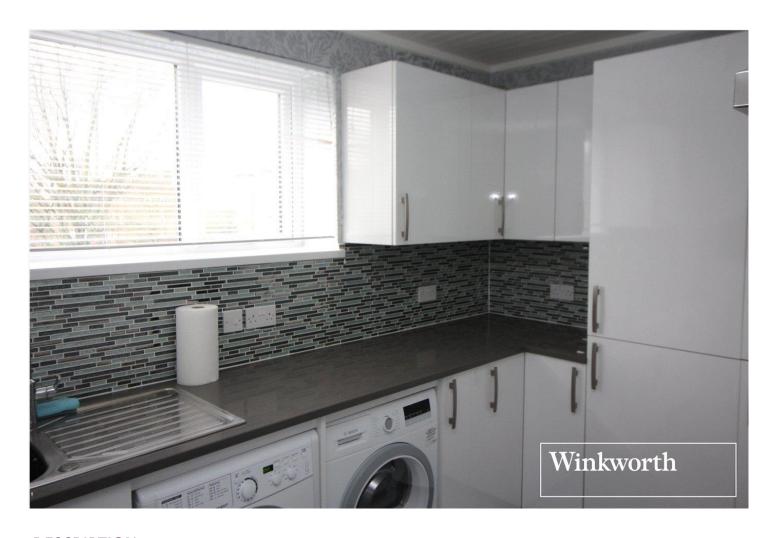

## **DESCRIPTION:**

This first floor purpose built flat is offered on a chain free basis. The property comprises of a sitting room, bedroom with fitted wardrobes, bathroom and modern fitted kitchen complete with double oven, integrated fridge freezer, washing machine and separate dryer. Located conveniently for transport links and all local amenities. Ideal purchase for first time buyers and investors alike.