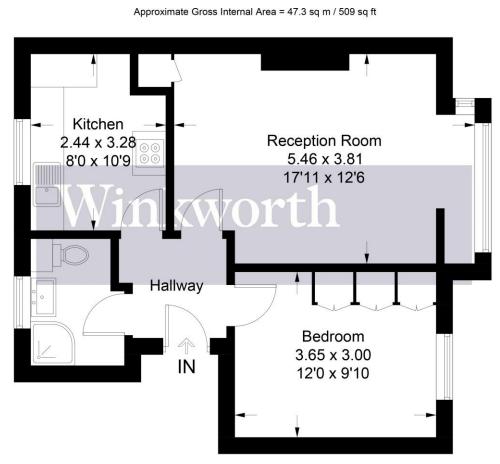

## **DESCRIPTION:**

This first floor purpose built flat is offered on a chain free basis. The property comprises of a sitting room, bedroom with fitted wardrobes, bathroom and modern fitted kitchen complete with double oven, integrated fridge freezer, washing machine and separate dryer. Located conveniently for transport links and all local amenities. Ideal purchase for first time buyers and investors alike.

## **AT A GLANCE**

- 1 Bedroom
- Entrance Hall
- Kitchen
- Bathroom
- Living Room

Illustration for identification purposes only, measurements are approximate, not to scale. Winkworth © 2024 (ID1046029)

This floorplan is for illustration purposes only and is not to scale. The position and size of doors, windows, appliances and other features are approximate.