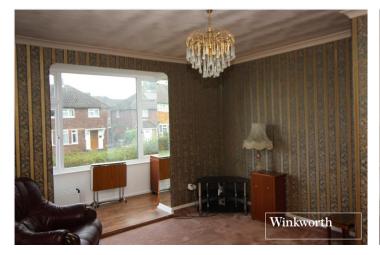

## **DESCRIPTION:**

This first floor purpose built flat is offered on a chain free basis. The property comprises of a sitting room, bedroom with fitted wardrobes, bathroom and modern fitted kitchen complete with double oven, integrated fridge freezer, washing machine and separate dryer. Located conveniently for transport links and all local amenities. Ideal purchase for first time buyers and investors alike.

## **AT A GLANCE**

- 1 Bedroom
- Entrance Hall
- Kitchen
- Bathroom
- Living Room

Illustration for identification purposes only, measurements are approximate, not to scale. Winkworth © 2024 (ID1046029)

This floorplan is for illustration purposes only and is not to scale. The position and size of doors, windows, appliances and other features are approximate.