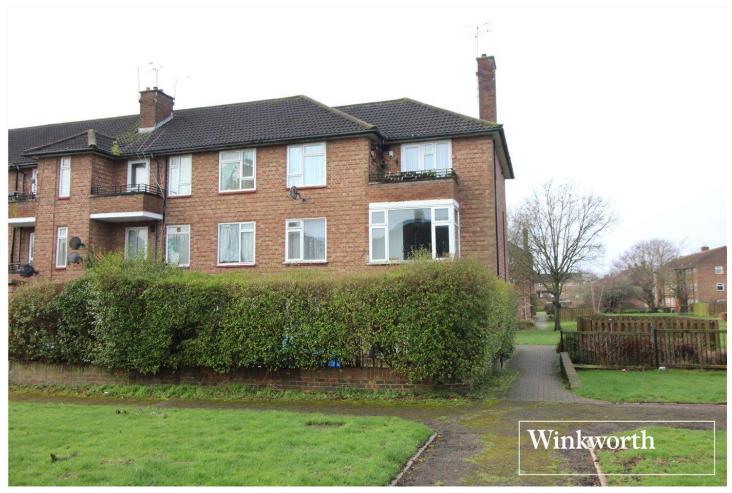

WENTBRIDGE PATH, HERTFORDSHIRE, WD6 **£200,000 LEASEHOLD** 

## PURPOSE BUILT ONE BEDROOM FIRST FLOOR FLAT

## **DESCRIPTION:**

This first floor purpose built flat is offered on a chain free basis. The property comprises of a sitting room, bedroom with fitted wardrobes, bathroom and modern fitted kitchen complete with double oven, integrated fridge freezer, washing machine and separate dryer. Located conveniently for transport links and all local amenities. Ideal purchase for first time buyers and investors alike.