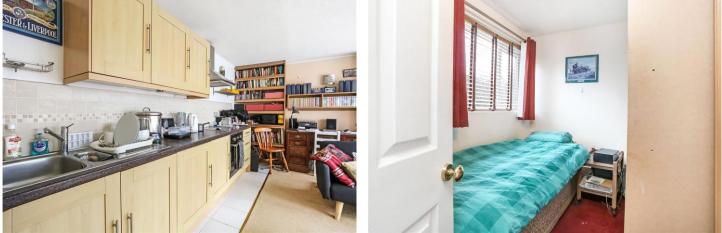

The apartment is pleasingly arranged - the entrance hall giving access to the large open-plan kitchen/living room which is an excellent shape and size to accommodate both casual seating and a dining table and chairs. The kitchen runs neatly along one side with ample base and eye level units. Integrated appliances include oven, hob, extractor and washing machine and there is space for free standing appliances here also. An inner hall leading from the living room to the bedroom and bathroom has useful built in storage.