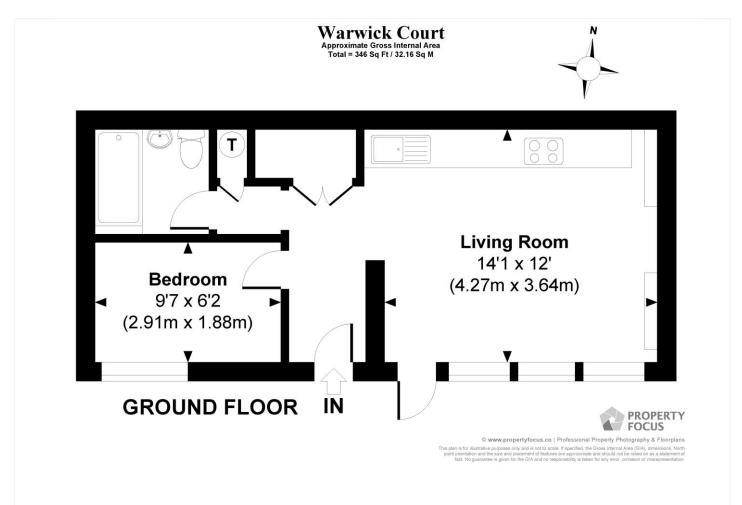

The apartment is pleasingly arranged - the entrance hall giving access to the large open-plan kitchen/living room which is an excellent shape and size to accommodate both casual seating and a dining table and chairs. The kitchen runs neatly along one side with ample base and eye level units. Integrated appliances include oven, hob, extractor and washing machine and there is space for free standing appliances here also. An inner hall leading from the living room to the bedroom and bathroom has useful built in storage.

Outside there is a well-maintained communal garden. The apartment benefits from off-street residents parking as well as permit parking.

This floorplan is for illustration purposes only and is not to scale. The position and size of doors, windows, appliances and other features are approximate.