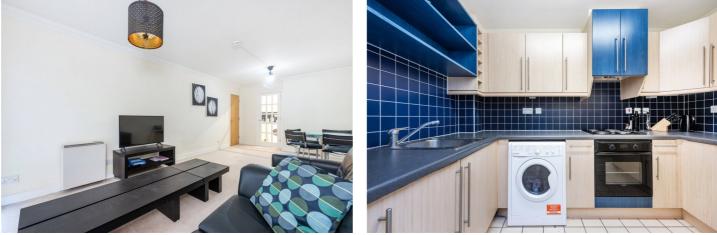

The accommodation comprises; a generous size living room with significant natural light due to its floor to ceiling windows; a separate fitted kitchen; a spacious master bedroom with built-in storage; family bathroom with white three-piece suite and a large storage room, off the hall. The apartment comes with its own parking space in the basement garage. The building also benefits from concierge, secure fob entry system and lift.