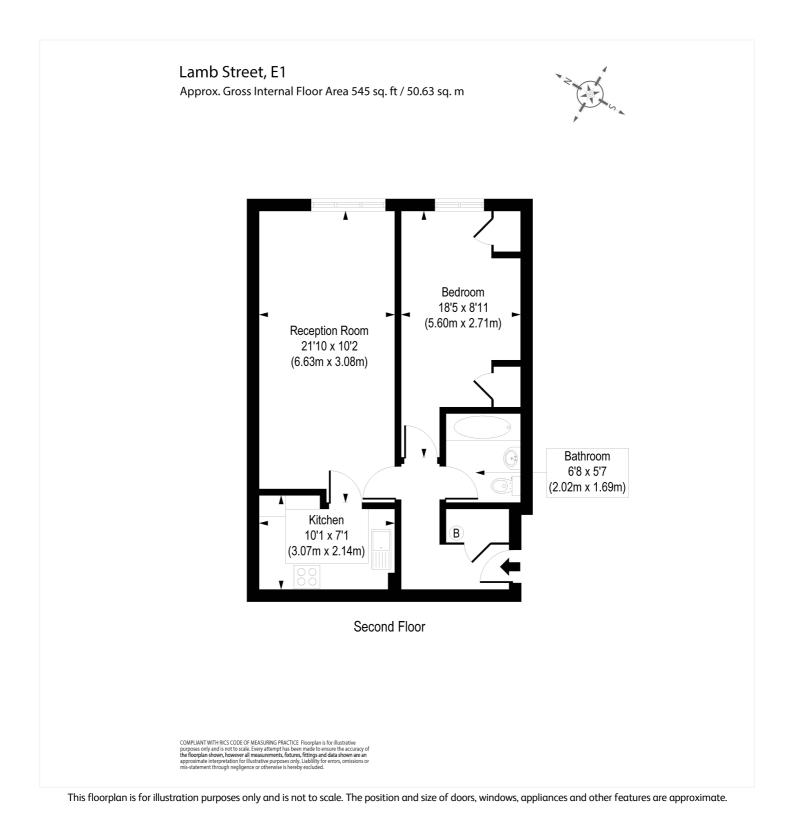

The accommodation comprises; a generous size living room with significant natural light due to its floor to ceiling windows; a separate fitted kitchen; a spacious master bedroom with built-in storage; family bathroom with white three-piece suite and a large storage room, off the hall. The apartment comes with its own parking space in the basement garage. The building also benefits from concierge, secure fob entry system and lift.