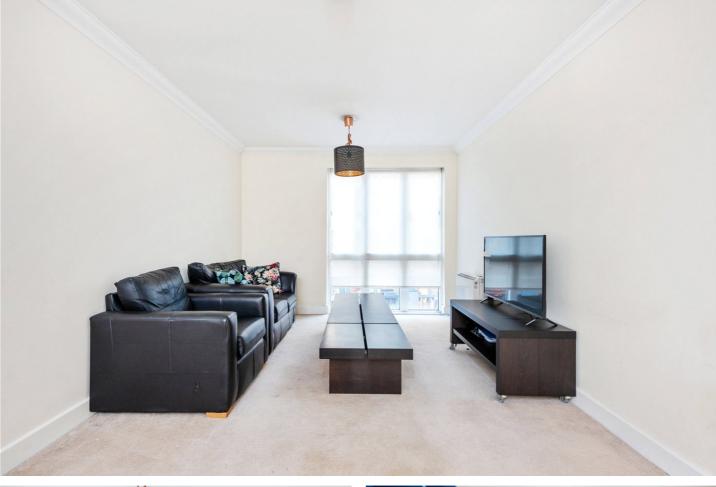

The accommodation comprises; a generous size living room with significant natural light due to its floor to ceiling windows; a separate fitted kitchen; a spacious master bedroom with built-in storage; family bathroom with white three-piece suite and a large storage room, off the hall. The apartment comes with its own parking space in the basement garage. The building also benefits from concierge, secure fob entry system and lift.