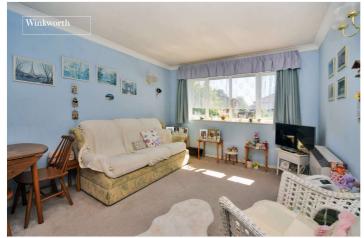

The accommodation comprises an entrance hall with two storage cupboards, a spacious living/dining room, a well-fitted kitchen, a good-sized bedroom with built in wardrobes, a bathroom/WC and useful loft space.

## **Entrance Hall**

**Living/Dining Room** - 13'6" x 10'5" max (4.11m x 3.18m max)

**Kitchen** - 7'9" x 7'4" max (2.36m x 2.24m max)

**Bedroom** - 11'7" x 8'11" max (3.53m x 2.72m max)

**Bathroom** - 7'6" x 5'9"max (2.29m x 1.75mmax)