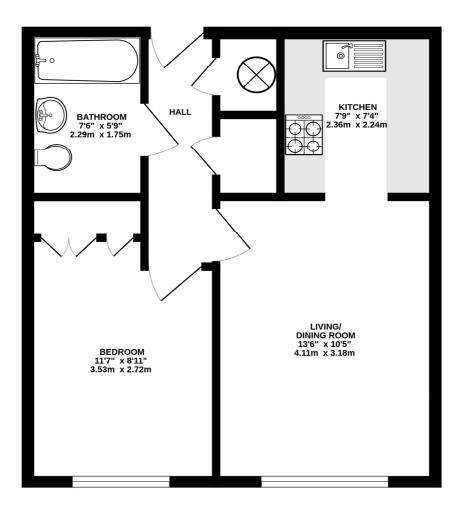

## **Entrance Hall**

**Living/Dining Room** - 13'6" x 10'5" max (4.11m x 3.18m max)

**Kitchen** - 7'9" x 7'4" max (2.36m x 2.24m max)

**Bedroom** - 11'7" x 8'11" max (3.53m x 2.72m max)

**Bathroom** - 7'6" x 5'9"max (2.29m x 1.75mmax)

### Brook Court, Wordsworth Drive, Cheam SM3 8HH

INTERNAL FLOOR AREA (APPROX.) 415 sq ft/ 38.5 sq m

SECOND FLOOR FLAT

Whilst every attempt has been made to ensure the accuracy of this floor plan, measurement of doors, windows, rooms and any other items are approximate and no responsibility is taken for any error, omission or mis-statement.

Made with Metropix © 2025.

This floorplan is for illustration purposes only and is not to scale. The position and size of doors, windows, appliances and other features are approximate.

Winkworth

winkworth.co.uk