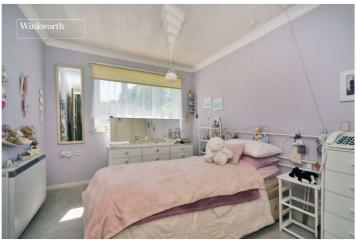

The accommodation comprises an entrance hall with two storage cupboards, a spacious living/dining room, a well-fitted kitchen, a good-sized bedroom with built in wardrobes, a bathroom/WC and useful loft space.

## **Entrance Hall**

**Living/Dining Room** - 13'6" x 10'5" max (4.11m x 3.18m max)

**Kitchen** - 7'9" x 7'4" max (2.36m x 2.24m max)

**Bedroom** - 11'7" x 8'11" max (3.53m x 2.72m max)

**Bathroom** - 7'6" x 5'9"max (2.29m x 1.75mmax)