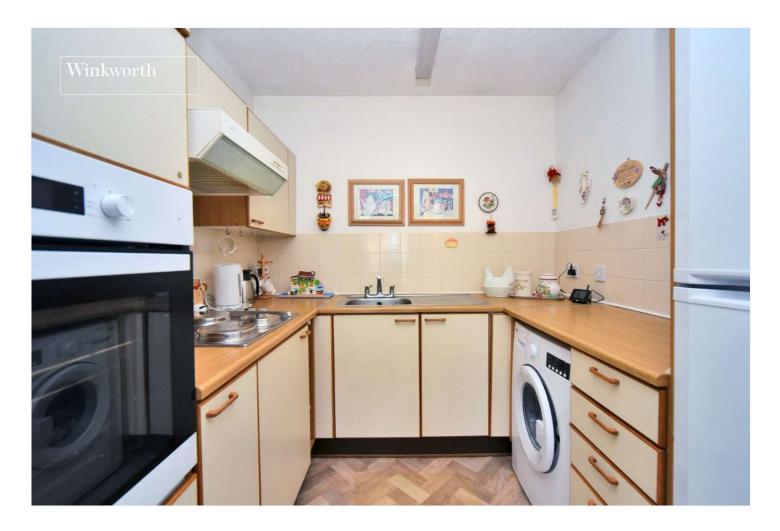

The accommodation comprises an entrance hall with two storage cupboards, a spacious living/dining room, a well-fitted kitchen, a good-sized bedroom with built in wardrobes, a bathroom/WC and useful loft space.

## **Entrance Hall**

**Living/Dining Room** - 13'6" x 10'5" max (4.11m x 3.18m max)

**Kitchen** - 7'9" x 7'4" max (2.36m x 2.24m max)

**Bedroom** - 11'7" x 8'11" max (3.53m x 2.72m max)

**Bathroom** - 7'6" x 5'9"max (2.29m x 1.75mmax)