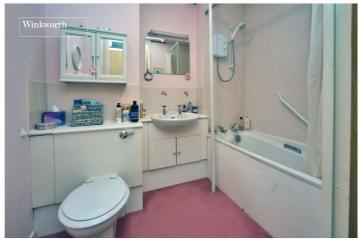

The accommodation comprises an entrance hall with two storage cupboards, a spacious living/dining room, a well-fitted kitchen, a good-sized bedroom with built in wardrobes, a bathroom/WC and useful loft space.

## **Entrance Hall**

**Living/Dining Room** - 13'6" x 10'5" max (4.11m x 3.18m max)

**Kitchen** - 7'9" x 7'4" max (2.36m x 2.24m max)

**Bedroom** - 11'7" x 8'11" max (3.53m x 2.72m max)

**Bathroom** - 7'6" x 5'9"max (2.29m x 1.75mmax)