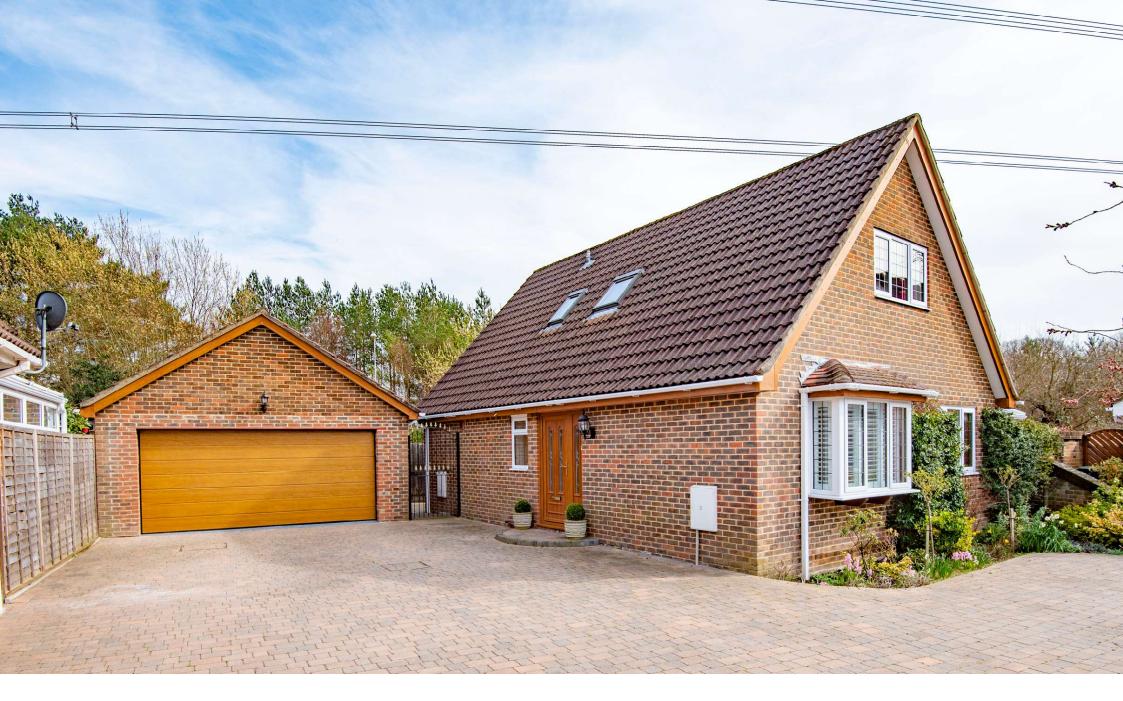

33 Wisteria Drive
Verwood, BH31 6XJ
GUIDE PRICE £538,950

## GUIDE PRICE - £538,950 FREEHOLD

Positioned in a sought after cul-de-sac, this stunning three bedroom detached chalet style home is immaculate throughout and further benefits from a double garage with electric door and utility area, off road parking for several vehicles via a block paved driveway and a low maintenance south facing garden.

Detached House
Off Street Parking For Several Vehicles
Double Garage With Electric Door & Utility Area
South Facing Landscaped Garden

Irrigation System

Orangery With Bi-Folding Doors

Quiet Residential Cul-de-Sac