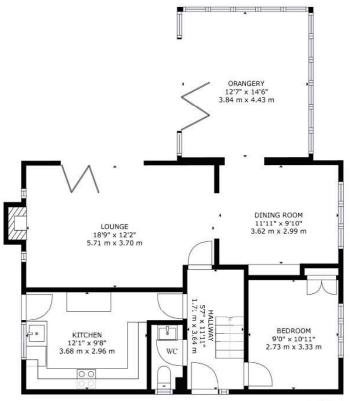

Stunning Interior

**Downstairs Cloakroom** 

Close To Potterne Park & Moors Valley Country Park
Freehold | Council Tax Band D | EPC D

01202 434365 ferndown@winkworth.co.uk

FLOOR 1 FLOOR 2

## GROSS INTERNAL AREA

FLOOR 1: 780 sq. ft,72 m2, FLOOR 2: 545 sq. ft,51 m2 EXCLUDED AREAS: , CONSERVATORY: 185 sq. ft,17 m2 GARAGE: 300 sq. ft,28 m2

TOTAL: 1325 sq. ft,123 m2

SIZES AND DIMENSIONS ARE APPROXIMATE, ACTUAL MAY VARY.