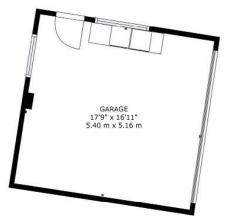

## GUIDE PRICE - £538,950 FREEHOLD

Positioned in a sought after cul-de-sac, this stunning three bedroom detached chalet style home is immaculate throughout and further benefits from a double garage with electric door and utility area, off road parking for several vehicles via a block paved driveway and a low maintenance south facing garden.

## GROSS INTERNAL AREA

FLOOR 1: 780 sq. ft,72 m2, FLOOR 2: 545 sq. ft,51 m2 EXCLUDED AREAS: , CONSERVATORY: 185 sq. ft,17 m2 GARAGE: 300 sq. ft,28 m2

TOTAL: 1325 sq. ft,123 m2

SIZES AND DIMENSIONS ARE APPROXIMATE, ACTUAL MAY VARY.