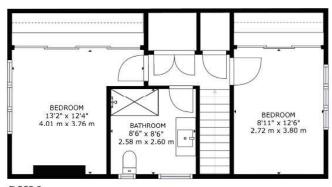

Stunning Interior

**Downstairs Cloakroom** 

Close To Potterne Park & Moors Valley Country Park
Freehold | Council Tax Band D | EPC D

01202 434365 ferndown@winkworth.co.uk

FLOOR 1 FLOOR 2

## GROSS INTERNAL AREA

FLOOR 1: 780 sq. ft,72 m2, FLOOR 2: 545 sq. ft,51 m2 EXCLUDED AREAS: , CONSERVATORY: 185 sq. ft,17 m2 GARAGE: 300 sq. ft,28 m2

TOTAL: 1325 sq. ft,123 m2

SIZES AND DIMENSIONS ARE APPROXIMATE, ACTUAL MAY VARY.