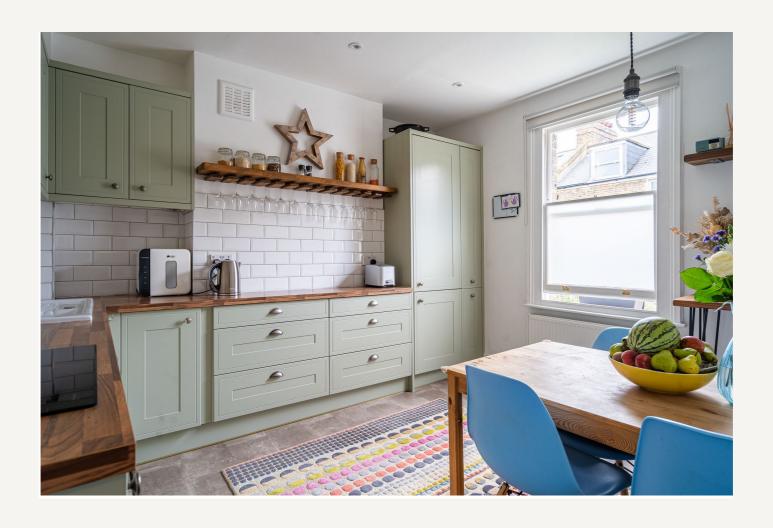

Set moments from Brockwell Park, this charming split-level Victorian flat offers excellent proportions, character features and a prime location on a quiet, tree-lined street between Brixton and Herne Hill. Arranged over the upper floors of a handsome Victorian terrace, this bright and well-balanced two-bedroom flat benefits from its own private entrance and a generous internal footprint. The home opens onto a wide first-floor landing, leading to a spacious reception room at the front, bathed in natural light through twin sash windows. Period features are retained here, including decorative cornicing and a feature fireplace, while high ceilings further enhance the sense of space. To the rear, the modern kitchen has been thoughtfully designed with plenty of cabinetry, shelving, and a dining area, while the bathroom sits just beyond — fitted with a full-sized bath and shower overhead. Upstairs, the top floor houses two peaceful bedrooms. The principal room spans the full width of the house and includes built-in wardrobes and loft access for excellent storage, while the second bedroom overlooks neighbouring gardens.