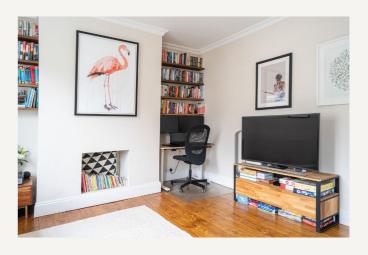

Set moments from Brockwell Park, this charming split-level Victorian flat offers excellent proportions, character features and a prime location on a quiet, tree-lined street between Brixton and Herne Hill. Arranged over the upper floors of a handsome Victorian terrace, this bright and well-balanced two-bedroom flat benefits from its own private entrance and a generous internal footprint. The home opens onto a wide first-floor landing, leading to a spacious reception room at the front, bathed in natural light through twin sash windows. Period features are retained here, including decorative cornicing and a feature fireplace, while high ceilings further enhance the sense of space. To the rear, the modern kitchen has been thoughtfully designed with plenty of cabinetry, shelving, and a dining area, while the bathroom sits just beyond — fitted with a full-sized bath and shower overhead. Upstairs, the top floor houses two peaceful bedrooms. The principal room spans the full width of the house and includes built-in wardrobes and loft access for excellent storage, while the second bedroom overlooks neighbouring gardens.