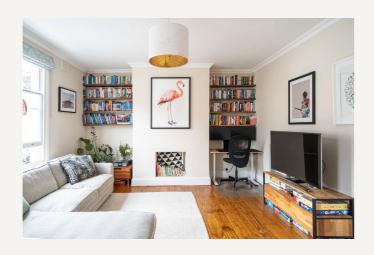

Set moments from Brockwell Park, this charming split-level Victorian flat offers excellent proportions, character features and a prime location on a quiet, tree-lined street between Brixton and Herne Hill. Arranged over the upper floors of a handsome Victorian terrace, this bright and well-balanced two-bedroom flat benefits from its own private entrance and a generous internal footprint. The home opens onto a wide first-floor landing, leading to a spacious reception room at the front, bathed in natural light through twin sash windows. Period features are retained here, including decorative cornicing and a feature fireplace, while high ceilings further enhance the sense of space. To the rear, the modern kitchen has been thoughtfully designed with plenty of cabinetry, shelving, and a dining area, while the bathroom sits just beyond — fitted with a full-sized bath and shower overhead. Upstairs, the top floor houses two peaceful bedrooms. The principal room spans the full width of the house and includes built-in wardrobes and loft access for excellent storage, while the second bedroom overlooks neighbouring gardens.