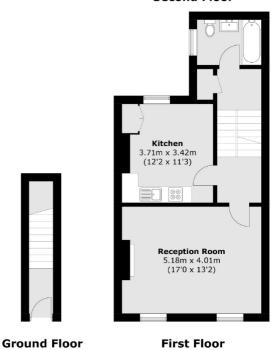

Set moments from Brockwell Park, this charming split-level Victorian flat offers excellent proportions, character features and a prime location on a quiet, tree-lined street between Brixton and Herne Hill. Arranged over the upper floors of a handsome Victorian terrace, this bright and well-balanced two-bedroom flat benefits from its own private entrance and a generous internal footprint. The home opens onto a wide first-floor landing, leading to a spacious reception room at the front, bathed in natural light through twin sash windows. Period features are retained here, including decorative cornicing and a feature fireplace, while high ceilings further enhance the sense of space. To the rear, the modern kitchen has been thoughtfully designed with plenty of cabinetry, shelving, and a dining area, while the bathroom sits just beyond — fitted with a full-sized bath and shower overhead. Upstairs, the top floor houses two peaceful bedrooms. The principal room spans the full width of the house and includes built-in wardrobes and loft access for excellent storage, while the second bedroom overlooks neighbouring gardens.

## MATERIAL INFO

Total area (approx.): 99.1 sq. m (1067 sq. ft)

Tenure: Leasehold

Term: 93 year and 10 months

Service Charge: £1040.21 per annum

Ground Rent: £10 Annually (subject to increase)

**Council Tax Band:** D **EPC rating:** To be confirmed