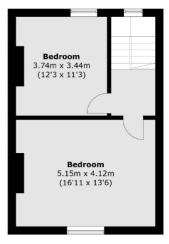

#### **Second Floor**

## MATERIAL INFO

Total area (approx.): 99.1 sq. m (1067 sq. ft)

Tenure: Leasehold

Term: 93 year and 10 months

Service Charge: £1040.21 per annum

Ground Rent: £10 Annually (subject to increase)

**Council Tax Band:** D **EPC rating:** To be confirmed