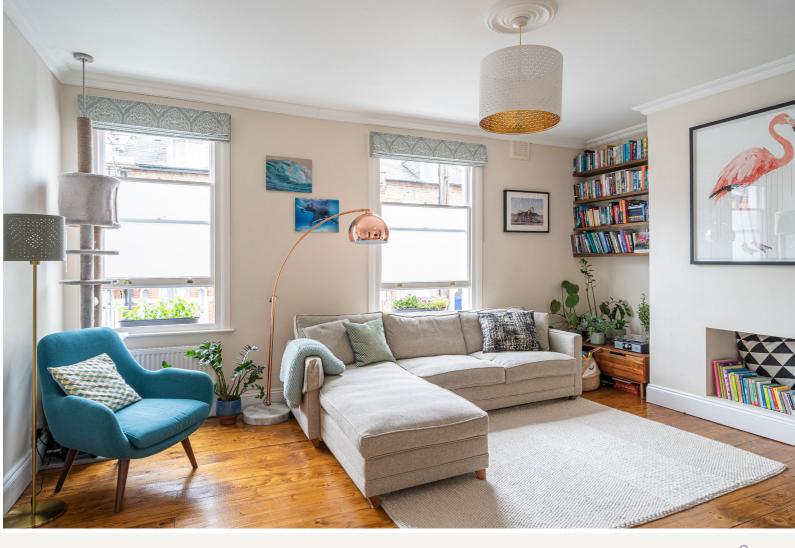

Set moments from Brockwell Park, this charming split-level Victorian flat offers excellent proportions, character features and a prime location on a quiet, tree-lined street between Brixton and Herne Hill. Arranged over the upper floors of a handsome Victorian terrace, this bright and well-balanced two-bedroom flat benefits from its own private entrance and a generous internal footprint. The home opens onto a wide first-floor landing, leading to a spacious reception room at the front, bathed in natural light through twin sash windows. Period features are retained here, including decorative cornicing and a feature fireplace, while high ceilings further enhance the sense of space. To the rear, the modern kitchen has been thoughtfully designed with plenty of cabinetry, shelving, and a dining area, while the bathroom sits just beyond — fitted with a full-sized bath and shower overhead. Upstairs, the top floor houses two peaceful bedrooms. The principal room spans the full width of the house and includes built-in wardrobes and loft access for excellent storage, while the second bedroom overlooks neighbouring gardens.