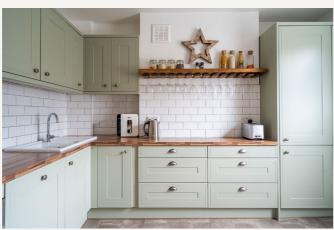

Set moments from Brockwell Park, this charming split-level Victorian flat offers excellent proportions, character features and a prime location on a quiet, tree-lined street between Brixton and Herne Hill. Arranged over the upper floors of a handsome Victorian terrace, this bright and well-balanced two-bedroom flat benefits from its own private entrance and a generous internal footprint. The home opens onto a wide first-floor landing, leading to a spacious reception room at the front, bathed in natural light through twin sash windows. Period features are retained here, including decorative cornicing and a feature fireplace, while high ceilings further enhance the sense of space. To the rear, the modern kitchen has been thoughtfully designed with plenty of cabinetry, shelving, and a dining area, while the bathroom sits just beyond — fitted with a full-sized bath and shower overhead. Upstairs, the top floor houses two peaceful bedrooms. The principal room spans the full width of the house and includes built-in wardrobes and loft access for excellent storage, while the second bedroom overlooks neighbouring gardens.