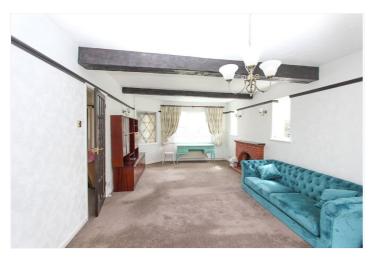

Lounge/Diner: - 24'81 x 12'44. A lovely light and spacious room with Double glazed windows to the front and side. There are also sliding patio doors to the rear. Feature fireplace, picture rail and radiators.