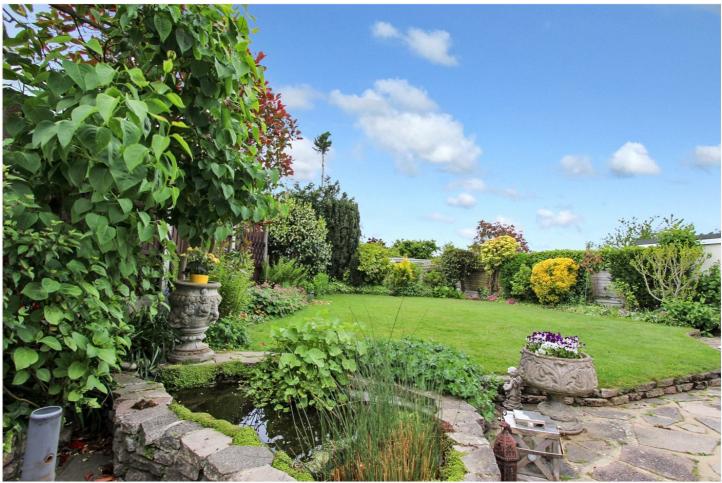

Rear Garden: -A lovely sized rear garden. With patio area and ornate garden pond leading to lawn area with well stocked flower boarder trees and shrubs. At the rear of the garden is a paved area. Gate to side.