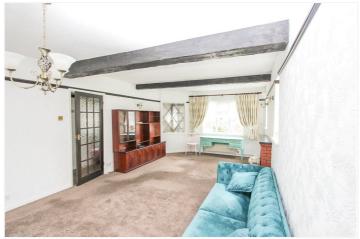

Lounge/Diner: - 24'81 x 12'44. A lovely light and spacious room with Double glazed windows to the front and side. There are also sliding patio doors to the rear. Feature fireplace, picture rail and radiators.