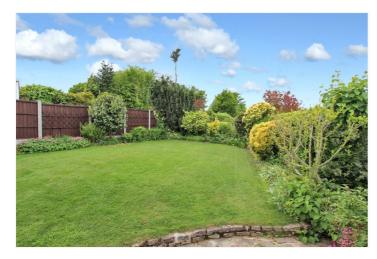

Rear Garden: -A lovely sized rear garden. With patio area and ornate garden pond leading to lawn area with well stocked flower boarder trees and shrubs. At the rear of the garden is a paved area. Gate to side.