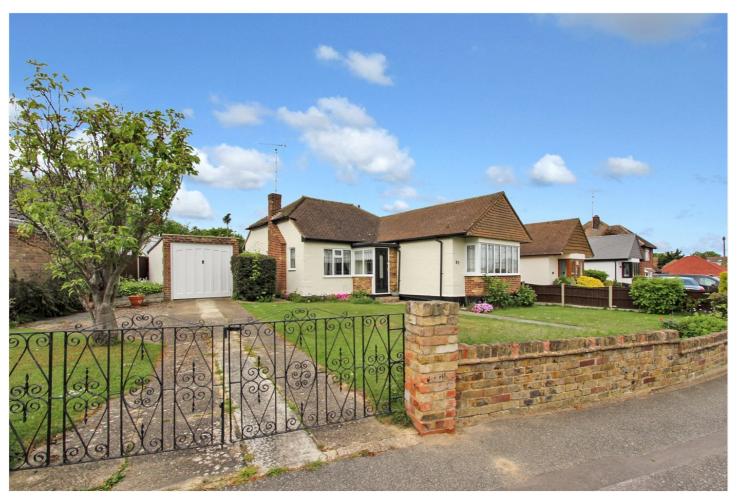

## DETACHED TWO BEDROOM BUNGALOW ON THE SOUGHT AFTER BELFAIRS ESTATE.

Leigh On Sea | 01702 470625 | leighonsea@winkworth.co.uk

for every step...

## **DESCRIPTION:**

Guide Price: - £610,000 to £625,000. Winkworth have been favoured with instructions to bring to the market this spacious two double bedroom detached bungalow situated on a large plot in the sought after Belfairs Estate.

The property has a large and spacious lounge/diner, two double bedrooms and a lovely modern fitted kitchen. There is also a modern shower room, sun room, utility room and a cloakroom/wc. To the rear is a good size and well-maintained garden. The front garden has a drive leading to a detached garage and the remainder is laid to lawn.

Exterior: -

Front Garden: - Brick boundary wall with garden path. Separate gates opening on to driveway leading the detached garage. The rest of the garden is lawn with flower boards and tree.

Detached Garage: - Up and over door.