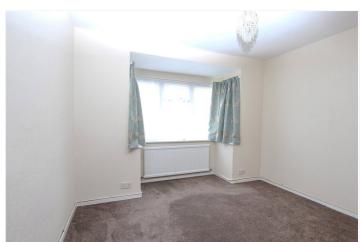

Bedroom One: - 14 x 12'72 into bay. Double glazed bay window to front and radiator.

Bedroom Two: - 12'51 in to bay x 11'16. Double glazed bay window to side. Built in wardrobe and radiator.

Shower Room: -7'54 5'31 Double glazed obscure window to side. A lovely modern suite white suite comprising of a curved glass shower cubicle, low level wc and wash hand basin with mono tap and vanity unit below. Tiling to walls and floor, smooth plaster ceiling with recessed lighting and a heated towel rail.