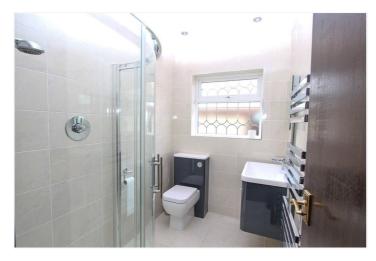

Bedroom One: - 14 x 12'72 into bay. Double glazed bay window to front and radiator.

Bedroom Two: - 12'51 in to bay x 11'16. Double glazed bay window to side. Built in wardrobe and radiator.

Shower Room: -7'54 5'31 Double glazed obscure window to side. A lovely modern suite white suite comprising of a curved glass shower cubicle, low level wc and wash hand basin with mono tap and vanity unit below. Tiling to walls and floor, smooth plaster ceiling with recessed lighting and a heated towel rail.