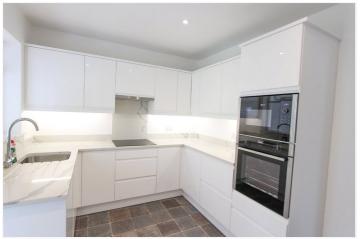

Kitchen: - 10'35 x 8'56 A beautiful modern kitchen comprises of range of granite working surfaces with inset sink unit and mixer tap. White high gloss base units with matching eye level units above with lighting under. Electric hob with extractor hood above, built in Neff oven and micro wave.

Windows to rear and door to rear. Built in cupboard and smooth plastered ceiling with recess lighting. Tiling to floor

Sun Room: - 15'75 x 9'56. Double glazed window to rear and side with sliding patio doors leading to the rear garden. Tiled floor.