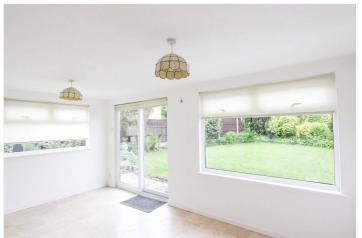

Windows to rear and door to rear. Built in cupboard and smooth plastered ceiling with recess lighting. Tiling to floor

Sun Room: - 15'75 x 9'56. Double glazed window to rear and side with sliding patio doors leading to the rear garden. Tiled floor.