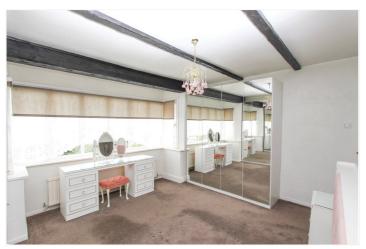

Bedroom One: - 14 x 12'72 into bay. Double glazed bay window to front and radiator.

Bedroom Two: - 12'51 in to bay x 11'16. Double glazed bay window to side. Built in wardrobe and radiator.

Shower Room: -7'54 5'31 Double glazed obscure window to side. A lovely modern suite white suite comprising of a curved glass shower cubicle, low level wc and wash hand basin with mono tap and vanity unit below. Tiling to walls and floor, smooth plaster ceiling with recessed lighting and a heated towel rail.