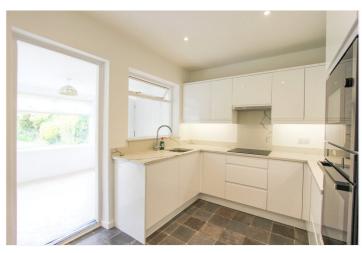

Kitchen: - 10'35 x 8'56 A beautiful modern kitchen comprises of range of granite working surfaces with inset sink unit and mixer tap. White high gloss base units with matching eye level units above with lighting under. Electric hob with extractor hood above, built in Neff oven and micro wave.

Windows to rear and door to rear. Built in cupboard and smooth plastered ceiling with recess lighting. Tiling to floor

Sun Room: - 15'75 x 9'56. Double glazed window to rear and side with sliding patio doors leading to the rear garden. Tiled floor.