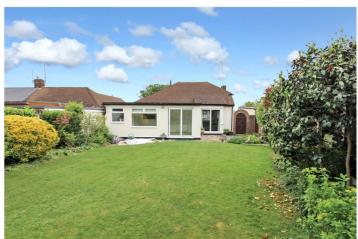

The property has a large and spacious lounge/diner, two double bedrooms and a lovely modern fitted kitchen. There is also a modern shower room, sun room, utility room and a cloakroom/wc. To the rear is a good size and well-maintained garden. The front garden has a drive leading to a detached garage and the remainder is laid to lawn.

Rear Garden: -A lovely sized rear garden. With patio area and ornate garden pond leading to lawn area with well stocked flower boarder trees and shrubs. At the rear of the garden is a paved area. Gate to side.